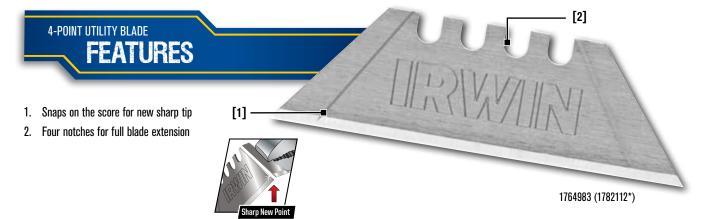

# **IRWIN 4-Point Utility Blades**

IRWIN® 4-Point blades combine the toughness of a traditional blade with the functionality of a snap blade. When one edge dulls, just snap the tip for another sharp tip. With four cutting edges, these blades are built to last longer than traditional carbon blades.

#### 1777341 (1782111\*)

\* indicates Canadian item numbers

| Description"            | Quantity              | U.S.<br>Item # | Canadian<br>Item # |
|-------------------------|-----------------------|----------------|--------------------|
| Bi-Metal Utility Blades | 5-Pack                | 2084100        | -                  |
|                         | 20-Pack w/ Dispenser  | 2084200        | -                  |
|                         | 50-Pack w/ Dispenser  | 2084300        | -                  |
|                         | 100-Pack w/ Dispenser | 2084400        | -                  |
| Bi-Metal Safety Blades  | 5-Pack                | 2088100        | -                  |
|                         | 50-Pack w/ Dispenser  | 2088300        | -                  |
|                         | 100 Bulk Pack         | 1764981        | -                  |
|                         | 400 Bulk Pack         | 1764982        | -                  |
| 4-Point Utility Blades  | 5-Pack                | 1764983        | -                  |
|                         | 50-Pack w/ Dispenser  | 1764985        | -                  |
| Carbon Utility Blades   | 5-Pack                | 2083100        | -                  |
|                         | 100-Pack w/ Dispenser | 2083200        | -                  |
| Carbon Drywall Blades   | 5-Pack                | 1959222        | -                  |
|                         | 50-Pack               | 1959223        | =                  |
| Carbon Serrated Blades  | 5-Pack                | 1959224        | -                  |
| Carbon Hook Blades      | 5-Pack                | 2087100        | -                  |
|                         | 100-Pack w/ Dispenser | 2087102        | -                  |
| Carpet Knife Blades     | 5-Pack                | 1777341        | 1782111            |
|                         |                       |                |                    |