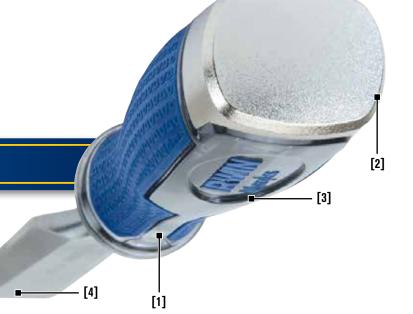

## HIGH IMPACT CHISEL FEATURES

- . Fully-forged steel core for unbeatable strength and durability
- 2. Extra-large strike cap withstands repetitive hammer strikes and can be hit from multiple angles
- 3. Split-proof acetate handle for reinforced toughness
- 4. High carbon steel blade for superior performance and edge retention