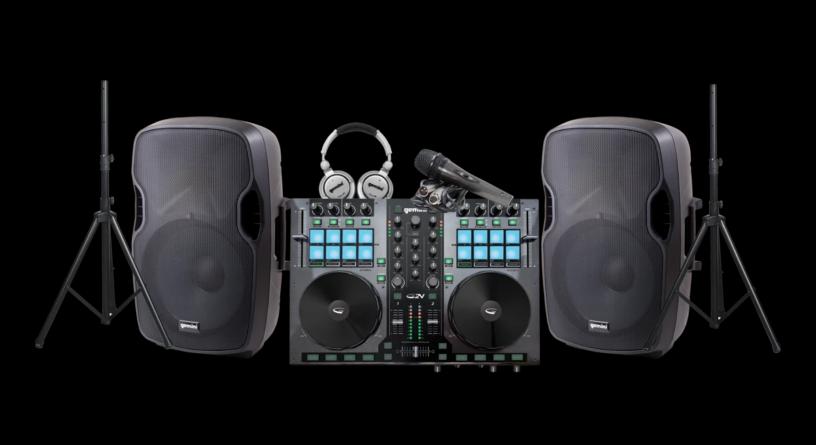

## PNPDJ-5200: MULTI-MEDIA DJ PACKAGE

## PLUG & PLAY AND DJ THE NIGHT AWAY!

Our All-in-One system, the PNPDJ-5200 gives you the flexibility to mix virtually any type of media! Inside you'll find two of our award-winning AS-15BLU 2,000 watts powered loudspeakers, our GMX DRIVE media player, two collapsible, steel, tripod speaker STANDS and a pair of our DJX-05 professional DJ Headphones. Getting the party started is easy with the GMX DRIVE media player because you can play from CD's (MP3 and AUDIO), USB (MP3 + WAV), and MIDI packaged with Virtual DJ LE. Everything you need is right in this box (including all the cables you need to get you started.