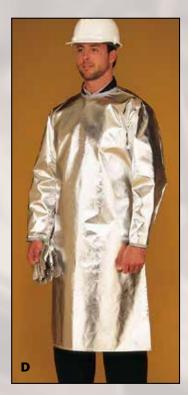

# D. 300 Series Approach Apron

These versatile approach aprons offer superior protection against radiant heat. Non-insulated aprons are available in surgeon styles and in various lengths. The non-insulated styles are offered in aluminized glass.

## **Model Numbers**

325-48AG - Approach Apron.

700 Series Proximity Mitt
Model Numbers
740 – Insulated Proximity Mitt.

300 Series Approach Mitt

Model Numbers

344-08 – Approach Gauntlet, leather palms.

344-02N – Approach Gauntlet, leather palms.