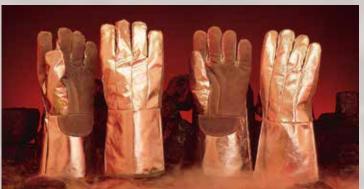

## **Model Numbers**

325-48AG - Approach Apron.

700 Series Proximity Mitt
Model Numbers
740 – Insulated Proximity Mitt.

300 Series Approach Mitt

Model Numbers

344-08 – Approach Gauntlet, leather palms.

344-02N – Approach Gauntlet, leather palms.