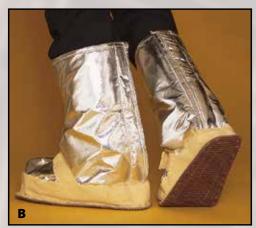

# **B. 755 Insulated Proximity Boot**

The 755 Insulated Proximity Boot is useful in areas of high heat, and features an added moisture/steam barrier.

#### **Model Numbers**

**755** – Insulated Proximity Boot.