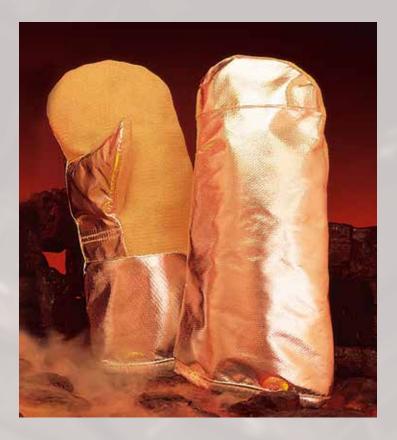

# **B. 755 Insulated Proximity Boot**

The 755 Insulated Proximity Boot is useful in areas of high heat, and features an added moisture/steam barrier.

#### **Model Numbers**

**755** – Insulated Proximity Boot.

## **Model Numbers**

325-48AG - Approach Apron.

700 Series Proximity Mitt
Model Numbers
740 – Insulated Proximity Mitt.

300 Series Approach Mitt

Model Numbers

344-08 – Approach Gauntlet, leather palms.

344-02N – Approach Gauntlet, leather palms.