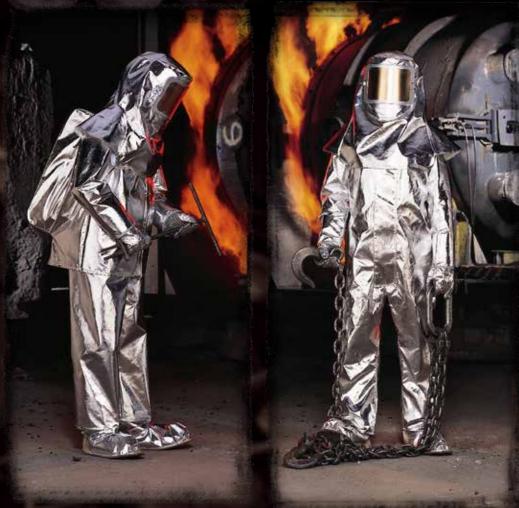

# **300/305 Series** Approach Suits

Left, the 300 Series Approach Suit, featuring a coat and pants. Right the 305 Series Approach Coverall.

hese heat reflective 300 and 305 Series Approach Suits are designed for personnel engaged in maintenance, repair and operational tasks in areas of low ambient, high radiant heat, much the same as our 500/505 Series. However, the 300 and 305 Series Approach Suits have no moisture/steam barrier, making these garments suitable for situations where exposure to hot liquids, steam or hot vapor is not a possibility.

Like the 500/505 Series, these protective approach suits are available in high temperature Aluminized Fiberglass. The 300 and 305

Series Suits are available in coverall or coat and pant styles. The 300 Series suit comes complete with a hood with gold reflective faceshield, coat, pants, gloves and boots. The 305 Series suit comes complete with a hood with gold reflective faceshield, coverall, gloves and boots.