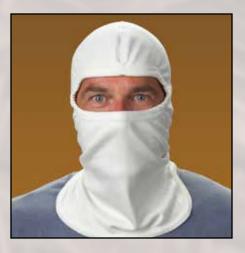

# **Heat Protective Hood**

Many fire fighters use this style hood as an additional heat protective barrier to their standard turnout gear. Permanently flame retardant, it stretches to fit all sizes under a hard hat or fire helmet. It can be used with any style of SCBA.

# **Model Numbers**

**119-NM** – Lightweight Nomex® heat protective hood.