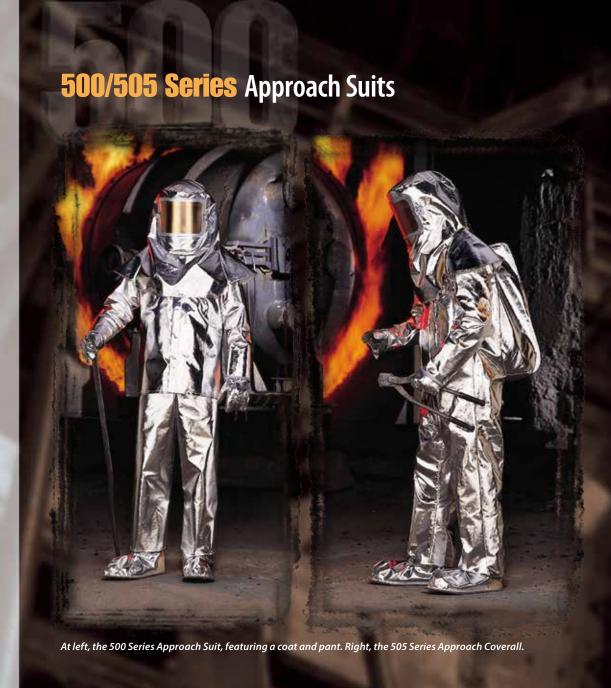

#### Application:

500 and 505 Series Approach Suits are used by power plants, cement manufacturers, foundries, ceramic, glass and plastic manufacturers, chemical processing. Suits protect employees exposed to extreme radiant heat for relatively prolonged period of time.

he 500 and 505 Series Approach Suits are designed for personnel engaged in maintenance, repair and operational tasks in areas of low ambient, high radiant heat. These superior protective approach suits are available in high temperature Aluminized Fiberglass. An additional moisture/ steam barrier lining protects in areas where exposure to hot liquids, steam, or hot vapor is a possibility.

The 500 and 505 Series Suits are available in coverall or coat and pant styles. The 500 Series suit comes complete with a hood with gold reflective faceshield, coat, pants, gloves and boots. The 505 Series Coverall comes complete with a hood with gold reflective faceshield, coverall, gloves and boots.