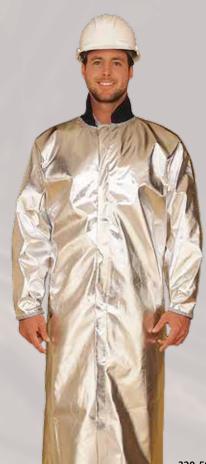

# **Approach Coats**

Non-insulated approach coats are offered in both the 300 and 500 Series styles. The 500 series has the added benefit of a moisture/steam barrier lining. These coats are ideal as replacements for lost or worn suits, or as the primary protector in situations where only a coat is required. Both the 300 and 500 series are available in high temperature Aluminized Fiberglass.

Replacements coats for 300 and 500 Series suits are offered in 32" (76 cm) lengths. Additional coats are available in 36", 40", 46" and 50" (81 cm, 102 cm, 127 cm) lengths. Coats are offered in sizes Small, Medium, Large, and Extra Large.

#### **Model Numbers**

320AG - Aluminized Approach coat

320-50 AG Approach Coat.

330AG Approach Pants.

**522AG Approach Coveralls** 