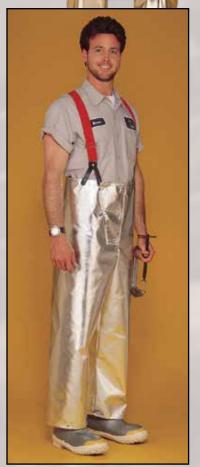

# **Approach Pants and Coveralls**

Fyrepel non-insulated approach pants and overalls are available in either the 500 or 300 series. The 500 series added moisture/steam barrier provides protection from environments where exposure to hot liquids, steam or hot vapor is a possibility. The pants are offered in either a big or waist style, and are a compliment to the approach coats. Both the 300 and 500 series are available in high temperature Aluminized Fiberglass. Pants are offered in sizes Small, Medium, Large, and Extra Large.

# **Model Numbers**

330AG - Aluminized Approach pants.

**522AG** – Aluminized Approach Coveralls.