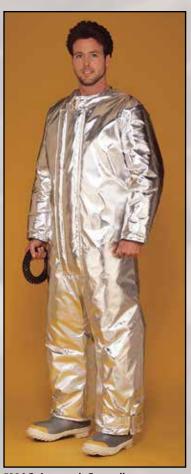

Storage Bag.

800-645-9291 • lakeland.com

akeland's 700 and 705 Series Proximity Suits are designed for performance of maintenance and repairs in high heat areas. Workers wearing these proximity garments are insulated form harm by Lakeland's unique, proven multi layer construction, with the outer layer composed of high temperature Aluminized Fiberglass. An additional moisture/steam barrier lining provides protection in areas where exposure to hot liquids, steam, or hot vapor is a possibility. Redesigned for better fit, the 700 and 705 Series Suits are available in coverall

or coat and pant styles. The coverall or the coat and pant styles are available with an SCBA accommodation, if required. The 700 Series Suit comes complete with a hood, gold reflective faceshield, coat, pants, mitts and boots. The 705 Series Coverall comes complete with a hood with gold reflective faceshield, coverall, boots and mitts. Both series are offered in sizes Small, Medium, Large and Extra Large. Individual replacement components are available. Handy duffel/storage bags are also available.

The 700/705 Series Proximity Suits are not to be used for fire entry.

800-645-9291 • lakeland.com