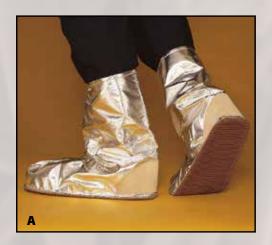

## A. 300 Series Approach Boots

The 300 series approach boots are non-insulated and are useful for maintenance and operational tasks in areas of low ambient, high radiant heat. The 355AG boots offer a texturized anti-skid neoprene sole with a substrate of high temperature glass.

#### **Model Numbers**

355AG - Aluminized Approach boot.