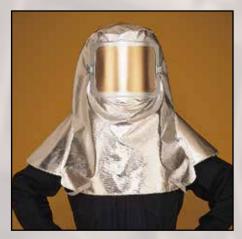

#### **Suit Components**

705/BA

705

| 710-AGLG/BA | <b>Proximity Hood</b>   |
|-------------|-------------------------|
| 710-AGLG    | <b>Proximity Hood</b>   |
| 722 AG/BA   | <b>Proximity Covera</b> |
| 722 AG      | <b>Proximity Covera</b> |
| 720/BA      | <b>Proximity Coat</b>   |
| 720         | <b>Proximity Coat</b>   |
| 730         | <b>Proximity Pants</b>  |
| 755         | <b>Proximity Boots</b>  |
| 740         | <b>Proximity Mitts</b>  |
|             |                         |

# **Approach Hood**

Perfect as replacement items for our 500 and 300 series suits or coveralls, these hoods are designed for maintenance, repair and operational tasks in areas of low ambient, high radiant heat. Winglocks on faceshield make for quick and easy replacement.

#### **Model Numbers**

**310-1AGL** – Approach hood with hardcap, 6" x 10" (15.24 x 30.48 cm) clear faceshield, wing lock.

**310-1AG LG** – Approach hood with hardcap, 6" x 10" (15.24 x 30.48 cm) gold faceshield, wing lock.