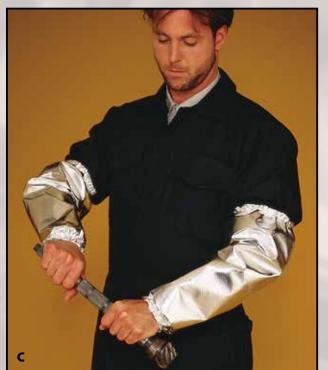

# C. 300 Series Sleeves

Indispensable where workers may make accidental contact with hot metal, glass, or high heat surfaces. Sleeves are offered in non-insulated approach styles, in 12", 18" and 24" (30 cm, 46 cm, 61 cm) lengths.

# **Model Numbers**

336-18AG - Aluminized Sleeves.