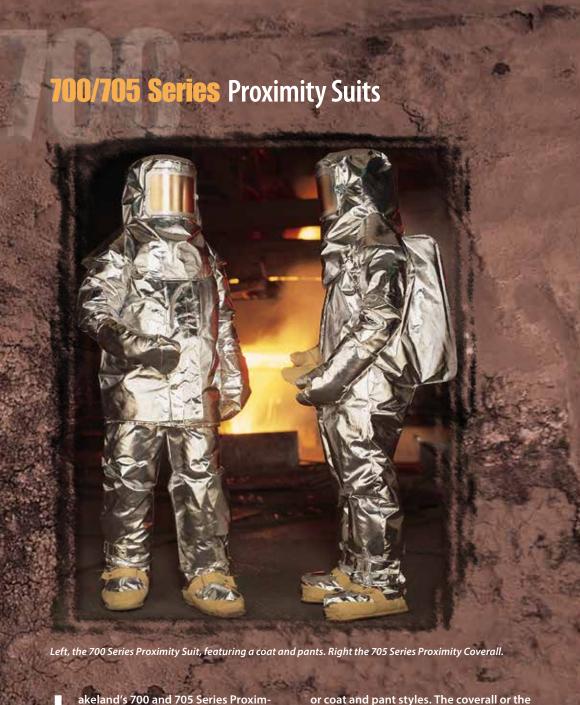

Storage Bag.

800-645-9291 • lakeland.com

akeland's 700 and 705 Series Proximity Suits are designed for performance of maintenance and repairs in high heat areas. Workers wearing these proximity garments are insulated form harm by Lakeland's unique, proven multi layer construction, with the outer layer composed of high temperature Aluminized Fiberglass. An additional moisture/steam barrier lining provides protection in areas where exposure to hot liquids, steam, or hot vapor is a possibility. Redesigned for better fit, the 700 and 705 Series Suits are available in coverall

or coat and pant styles. The coverall or the coat and pant styles are available with an SCBA accommodation, if required. The 700 Series Suit comes complete with a hood, gold reflective faceshield, coat, pants, mitts and boots. The 705 Series Coverall comes complete with a hood with gold reflective faceshield, coverall, boots and mitts. Both series are offered in sizes Small, Medium, Large and Extra Large. Individual replacement components are available. Handy duffel/storage bags are also available.