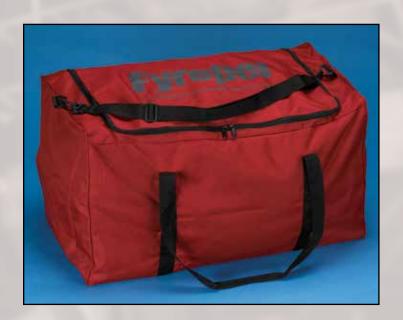

# **Storage Bag**

Fyrepel offers these rugged duffel bags for storing and carrying our heat protective garments. Constructed of Red Cordura material, these bags are large enough to stow gear, yet easy to carry. Features heavy duty handles and a self-healing zipper.

# **Model Numbers**

PGKC15 – Storage Bag.