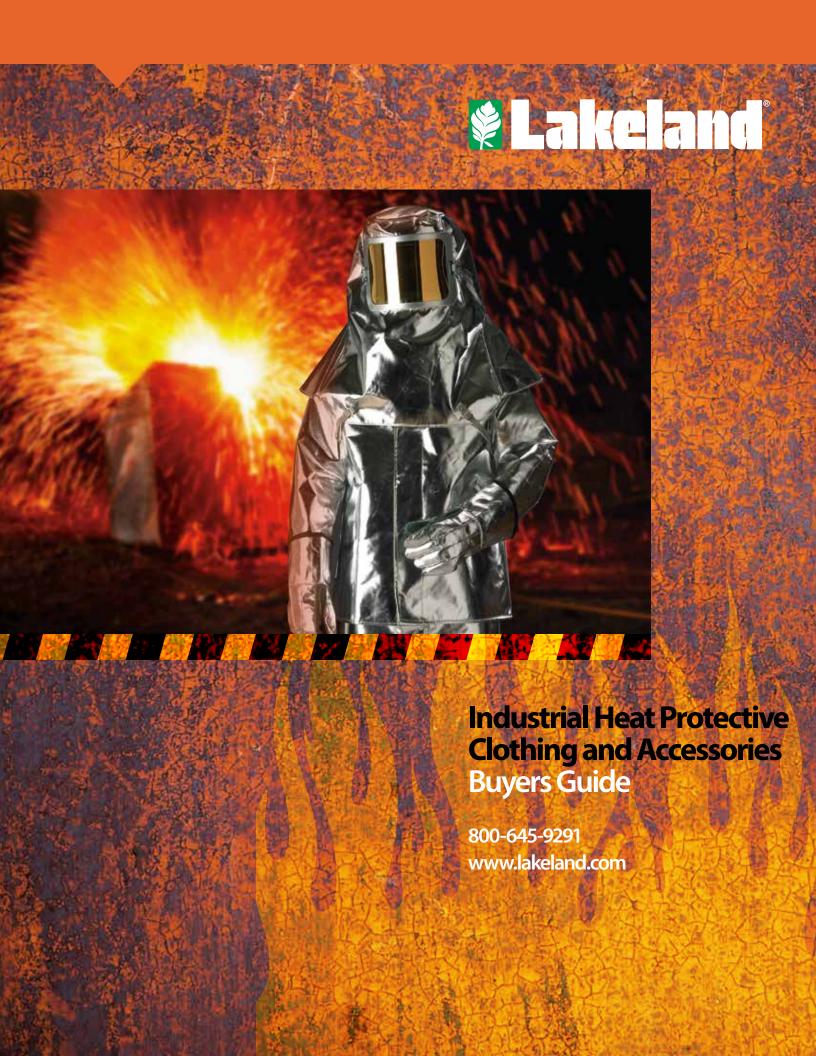

# **Fabric Materials**

Lakeland offers heat protective garments in Aluminzed Fiberglass. Aluminized Glass combines the reflectivity of an aluminized outer surface with glass fabric. Glass fabric neither burns or supports combustion, and offers a combination of properties from high strength to fire resistance. It is a stable material that will not stretch or shrink, even after exposure to extremely high or low temperatures. Alumized Glass is also very durable, proving to be a cost effective material in the long run.