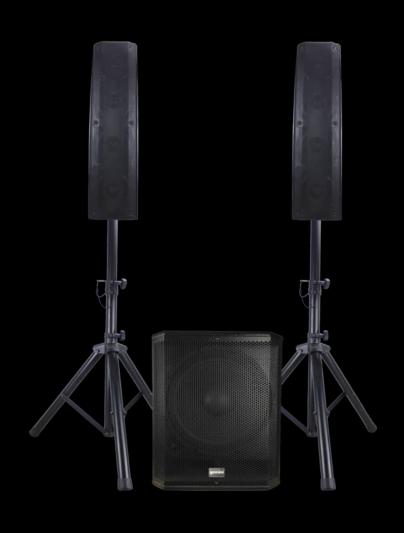

## LRX-1204: PORTABLE LINE SPEAKER ARRAY WITH 12" SUBWOOFER

## POWERFUL, ROOM-FILLING SOUND

Our incredibly powerful LRX-1204 changes the landscape of the all-in-one PA system once again. We've developed this speaker to make pattern control in the voice frequency range easier to manage by including two 4 X 4 satellite speakers on stands (included) that allow for multiple adjustable dispersion angels. The low end is covered with the included 12" subwoofer enclosed in a rugged durable housing. Other important features include high power handling up to 600 Watts RMS, Cables included, USB & BT playback, remote control and lightweight construction. Think of our LRX-1204 as the most versatile building block PA system in your toolkit.