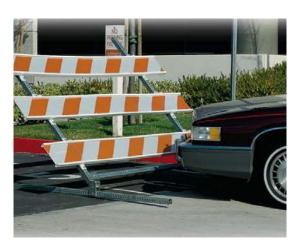

## **Break-Away Type III Barricade**

TrafFix Breakaway Type III Barricade utilizes the all-plastic Phoenix Rail and uses Unistrut® Telespar tubing with breakaway base, bracket and detachable feet.

Easily detachable feet allow for efficient transportation, assembly and storage.