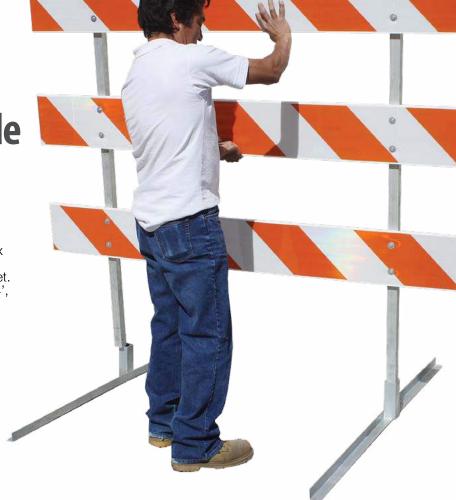

Economy Type III Barricade

Economy Type III Barricade with Phoenix Plastic Rails, provides low cost Type III solution with rolled steel uprights and feet. Choose the Phoenix Rails in lengths of 4', 6', 8', 10' and 12'.

Complete Economy Type III Barricade can be assembled and disassembled in a matter of minutes by one person.