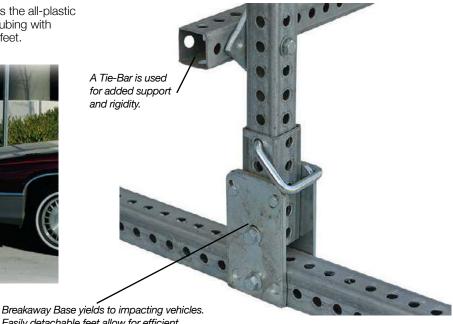

## **Break-Away Type III Barricade**

TrafFix Breakaway Type III Barricade utilizes the all-plastic Phoenix Rail and uses Unistrut® Telespar tubing with breakaway base, bracket and detachable feet.

Easily detachable feet allow for efficient transportation, assembly and storage.