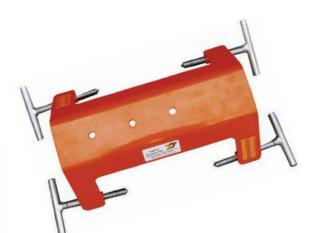

T-pins with hardened steel points secure stand to concrete barrier wall

3 holes will accept Little Buster and Big Buster Springs and most other manufacturer's springs and components

29012-S 12" Clamp 29015-S 15" Clamp