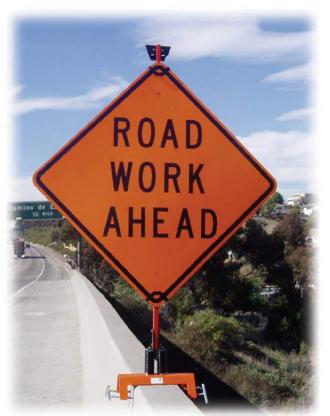

## TrafFix<sup>®</sup> Barrier Buster Concrete Barrier Clamp

**12" Barrier Buster Clamp** with Little Buster Springs, Mast and Rigid Brackets

29012-LBRB

- Ideal for highway conditions where shoulder space is limited.
- Durable powder coated steel clamp with heavy duty T-pins and hardened steel points.
- 12" clamp fits 5 1/2" to 12" wide Jersey-Style concrete barrier wall.
- 15" clamp fits 8 1/2" to 15" wide Jersey-Style concrete barrier wall.
- Available as clamp only with Little Buster (steel) or Big Buster (aluminum) mast, springs and sign mounting brackets.
- Barrier Buster clamp will accept most other manufacturer's dual vertical coil spring stand components.
- Safely displays 48" x 48" or smaller; rigid or roll-up signs.
- Designed for quick and easy set-up and removal.
- Perfect for short term applications.