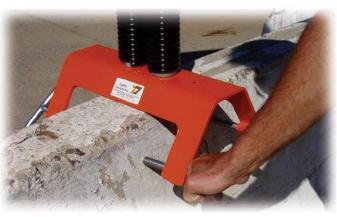

T-pins with hardened steel points secure stand to concrete barrier wall

3 holes will accept Little Buster and Big Buster Springs and most other manufacturer's springs and components

29012-S 12" Clamp 29015-S 15" Clamp