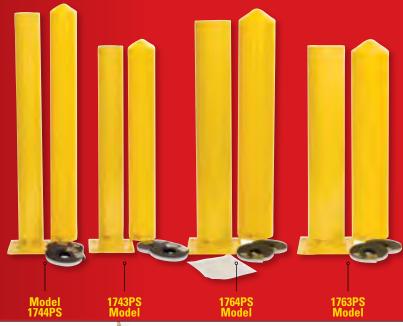

## All-in-one Steel Bollard Post & Poly Post Sleeve Combos!

These combos bring you the security of our ¼" (.9 cm.) thick steel Bollards, packaged with the protection and zero maintenance of our smooth Poly Post Sleeves. The combos are available in round 4" (15.1 cm.) and 6" (22.7 cm.) bollard/sleeves 36" (136.3 cm.) high and 42" (159 cm.) high. Each combo includes a foam installation kit for a perfect fit! Kit may be ordered separately.

## Bollard Post 8

 743PS
 4" Bollard w/Sleeve in: 36 x 4.5/cm: 91.5 x 11.5 in: 36 x 5/cm: 91.5 x 12.7
 2
 50 lbs./22.7 kg

 743PS
 4" Bollard w/Sleeve in: 42 x 4.5/cm: 106.7 x 11.5 in: 42 x 5/cm: 106.7 x 12.7
 2
 55 lbs./25 kg.

 763PS
 6" Bollard w/Sleeve in: 36 x 6.6/cm: 91.5 x 16.9 in: 36 x 7/cm: 91.5 x 17.8
 2
 70 lbs./31.8 kg

 763PS
 6" Bollard w/Sleeve in: 36 x 6.6/cm: 91.5 x 16.9 in: 36 x 7/cm: 91.5 x 17.8
 2
 70 lbs./31.8 kg

 763PS
 6" Bollard w/Sleeve in: 42 x 6.6/cm: 106.7 x 16.9 in: 42 x 7/cm: 106.7 x 17.8
 2
 77 lbs./35 kg.

 739K1
 Installation Kit for Post Sleeves
 56
 56
 56
 57

HDPE 100% Recyclable