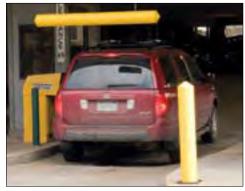

## Safety Clearance Bars

Eagle introduces two safety clearance bars for use in drive-thrus, parking garages and much more. Clearance Bars provide an early warning for motorists, reducing structural and vehicle damage. This is even more necessary as SUVs and pickups have grown in size. The Clearance Bars are constructed of high-visibility yellow polyethylene and are available in 76 in. (193 cm.) and 77 in. (195.6 cm.) lengths in either 5 in. (12.7 cm.) or 7 in. (17.8 cm.) outside diameter. Both come with eyebolts for easy installation (chain not included).

**Model 1781** Clearance Bar / in: 7 in. dia. x 77 in. L cm: 17 x 195.6