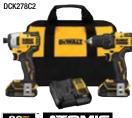

### **Brushless 2-Tool Combo Kit**

DCK277C2

| <b>SPECIFICATIONS</b> |                                                                        |
|-----------------------|------------------------------------------------------------------------|
| Voltage               | 20V MAX*                                                               |
| Drill/Driver          | DCD777                                                                 |
| Impact Driver         | DCF787                                                                 |
| Includes              | (2) 20V MAX* Lithium Ion<br>Batteries (1.3 Ah), Charger<br>and Kit Bag |