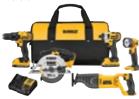

### 5-Tool Combo Kit

DCK520D2

| SPECIFICATIONS           |                                                                                                |
|--------------------------|------------------------------------------------------------------------------------------------|
| Voltage                  | 20V MAX*                                                                                       |
| Drill/Driver             | DCD780                                                                                         |
| Impact Driver            | DCF885                                                                                         |
| <b>Reciprocating Saw</b> | DCS381                                                                                         |
| Circular Saw             | DCS393                                                                                         |
| Work Light               | DCL040                                                                                         |
| Includes                 | (2) 20V MAX* Lithium Ion<br>Batteries (2.0 Ah),<br>Charger, Circular Saw<br>Blade, and Kit Bag |

# 5-Tool Combo Kit

| <b>SPECIFICATIONS</b> |                                                                                                                                    |
|-----------------------|------------------------------------------------------------------------------------------------------------------------------------|
| Voltage               | 20V MAX*                                                                                                                           |
| Hammer Drill          | DCD985                                                                                                                             |
| Impact Driver         | DCF885                                                                                                                             |
| Reciprocating Saw     | DCS381                                                                                                                             |
| Circular Saw          | DCS393                                                                                                                             |
| Work Light            | DCL040                                                                                                                             |
| Includes              | (2) 20V MAX* Lithium Ion<br>Batteries (3.0 Ah), Charger,<br>(1) Belt Hook, Circular Saw<br>Blade, 360° Side Handle,<br>and Kit Bag |