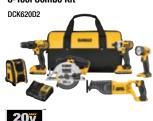

### 5-Tool Combo Kit

DCK520D2

| SPECIFICATIONS           |                                                                                                |
|--------------------------|------------------------------------------------------------------------------------------------|
| Voltage                  | 20V MAX*                                                                                       |
| Drill/Driver             | DCD780                                                                                         |
| Impact Driver            | DCF885                                                                                         |
| <b>Reciprocating Saw</b> | DCS381                                                                                         |
| Circular Saw             | DCS393                                                                                         |
| Work Light               | DCL040                                                                                         |
| Includes                 | (2) 20V MAX* Lithium Ion<br>Batteries (2.0 Ah),<br>Charger, Circular Saw<br>Blade, and Kit Bag |