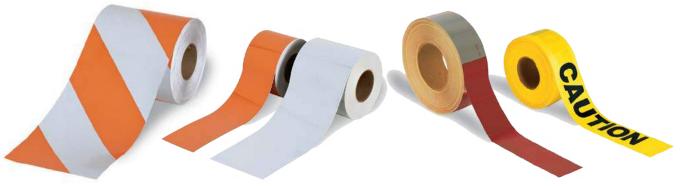

## **Reflective Sheeting and Tapes**

Available in varible widths, Engineer Grade, High Intensity & Diamond Grade reflective material. Great for re-sheeting barricades, drums and other equipment.

Pressure sensitive pre-striped barricade sheeting is available in 8" and 12" widths in 300' rolls. Available in left or right stripes in 4" or 6" widths. Channelizer Drum replacement reflective sheeting comes in 4" and 6" widths by 150' rolls. Highly Reflective Vehicle Conspicuity Tape is 2" wide and 150' long. With alternating red and silver stripes.

Non-reflective Yellow Caution Tape comes in 1,000' rolls.