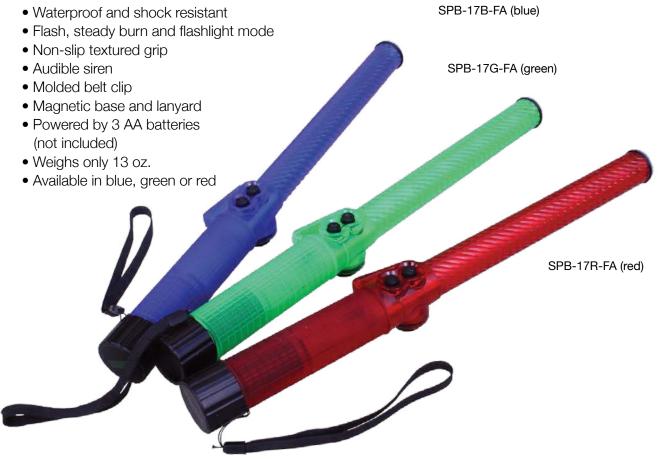

## TrafFix 17" LED Baton



## **Reflective Sheeting and Tapes**

Available in varible widths, Engineer Grade, High Intensity & Diamond Grade reflective material. Great for re-sheeting barricades, drums and other equipment.



Pressure sensitive pre-striped barricade sheeting is available in 8" and 12" widths in 300' rolls. Available in left or right stripes in 4" or 6" widths. Channelizer Drum replacement reflective sheeting comes in 4" and 6" widths by 150' rolls. Highly Reflective Vehicle Conspicuity Tape is 2" wide and 150' long. With alternating red and silver stripes.

Non-reflective Yellow Caution Tape comes in 1,000' rolls.