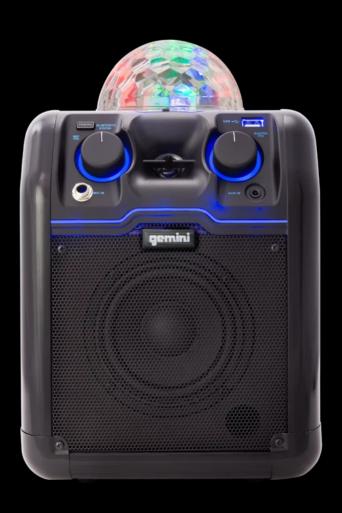

## MPA-1000B: BLUETOOTH PARTY SPEAKER

## FOR MORE DEFINED, MORE ENJOYABLE MUSIC

This fun, compact Bluetooth speaker delivers stereo sound, colorful LED lights, and karaoke - all in one package. A robust 4.5" woofer with separate tweeter puts out crisp highs and deep bass response for any party that need that extra kick. With wireless Bluetooth streaming and USB port to charge any device, it is the ultimate party machine.