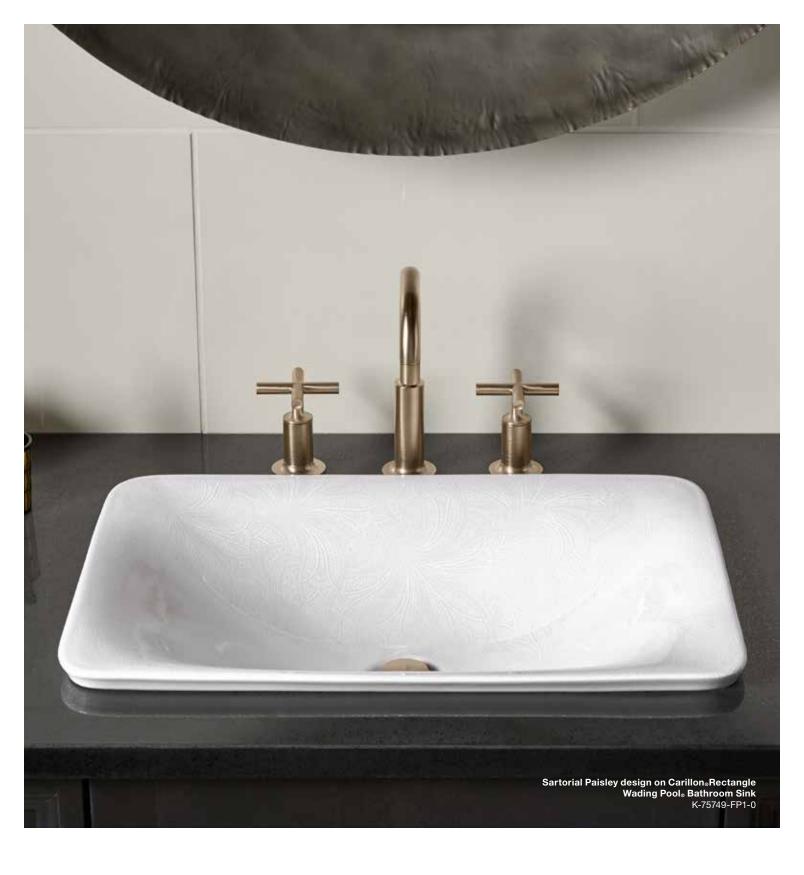

# Sartorial Collection Artist Editions Bathroom Sinks

Celebrating the white-on-white trend with raised patterns, the Satorial collection is available in Paisley and Herringbone, both timeless, tactile and dimensional designs. The Paisley pattern was inspired by an exuberant French block print from 1850 and has an organic quality while the Herringbone pattern was inspired by haberdashery fabrics and strikes a modern, geometric note.

## Durable and Easy to Clean

Subtle relief facilitates easy cleaning and will stand up to everyday use for years to come.

| SKU           | Description                                                                  | Installation  | Overall Dimensions<br>(L x W x D) |
|---------------|------------------------------------------------------------------------------|---------------|-----------------------------------|
| K-75748-HD1-0 | Sartorial Herringbone design on Carillon Round Wading Pool bathroom sink     | Above-counter | 1711/16" diameter x 6"            |
| K-75748-FP1-0 | Sartorial Paisley design on Carillon Round Wading Pool bathroom sink         |               |                                   |
| K-75749-HD1-0 | Sartorial Herringbone design on Carillon Rectangle Wading Pool bathroom sink | Above-counter | 211/8" x 149/16" x 61/8"          |
| K-75749-FP1-0 | Sartorial Paisley design on Carillon Rectangle Wading Pool bathroom sink     |               |                                   |
| K-14218-HD1-0 | Sartorial Herringbone design on Caxton bathroom sink                         | Under-mount   | 191/4" x 161/8" x 81/4"           |
| K-14218-FP1-0 | Sartorial Paisley design on Caxton bathroom sink                             |               |                                   |

#### Pattern options:

Paisley (FP1)

Herringbone (HD1)