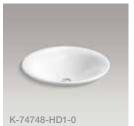

## Durable and Easy to Clean

Subtle relief facilitates easy cleaning and will stand up to everyday use for years to come.

| SKU           | Description                                                                  | Installation  | Overall Dimensions<br>(L x W x D) |
|---------------|------------------------------------------------------------------------------|---------------|-----------------------------------|
| K-75748-HD1-0 | Sartorial Herringbone design on Carillon Round Wading Pool bathroom sink     | Above-counter | 1711/16" diameter x 6"            |
| K-75748-FP1-0 | Sartorial Paisley design on Carillon Round Wading Pool bathroom sink         |               |                                   |
| K-75749-HD1-0 | Sartorial Herringbone design on Carillon Rectangle Wading Pool bathroom sink | Above-counter | 211/8" x 149/16" x 61/8"          |
| K-75749-FP1-0 | Sartorial Paisley design on Carillon Rectangle Wading Pool bathroom sink     |               |                                   |
| K-14218-HD1-0 | Sartorial Herringbone design on Caxton bathroom sink                         | Under-mount   | 191/4" x 161/8" x 81/4"           |
| K-14218-FP1-0 | Sartorial Paisley design on Caxton bathroom sink                             |               |                                   |