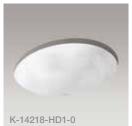

## Durable and Easy to Clean

Subtle relief facilitates easy cleaning and will stand up to everyday use for years to come.

| SKU           | Description                                                                  | Installation  | Overall Dimensions<br>(L x W x D) |
|---------------|------------------------------------------------------------------------------|---------------|-----------------------------------|
| K-75748-HD1-0 | Sartorial Herringbone design on Carillon Round Wading Pool bathroom sink     | Above-counter | 1711/16" diameter x 6"            |
| K-75748-FP1-0 | Sartorial Paisley design on Carillon Round Wading Pool bathroom sink         |               |                                   |
| K-75749-HD1-0 | Sartorial Herringbone design on Carillon Rectangle Wading Pool bathroom sink | Above-counter | 211/8" x 149/16" x 61/8"          |
| K-75749-FP1-0 | Sartorial Paisley design on Carillon Rectangle Wading Pool bathroom sink     |               |                                   |
| K-14218-HD1-0 | Sartorial Herringbone design on Caxton bathroom sink                         | Under-mount   | 191/4" x 161/8" x 81/4"           |
| K-14218-FP1-0 | Sartorial Paisley design on Caxton bathroom sink                             |               |                                   |