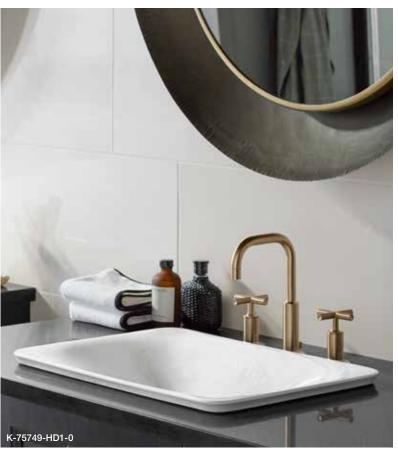

# Sartorial Collection Artist Editions Bathroom Sinks

Celebrating the white-on-white trend with raised patterns, the Satorial collection is available in Paisley and Herringbone, both timeless, tactile and dimensional designs. The Paisley pattern was inspired by an exuberant French block print from 1850 and has an organic quality while the Herringbone pattern was inspired by haberdashery fabrics and strikes a modern, geometric note.

## Durable and Easy to Clean

Subtle relief facilitates easy cleaning and will stand up to everyday use for years to come.

| SKU           | Description                                                                  | Installation  | Overall Dimensions<br>(L x W x D) |
|---------------|------------------------------------------------------------------------------|---------------|-----------------------------------|
| K-75748-HD1-0 | Sartorial Herringbone design on Carillon Round Wading Pool bathroom sink     | Above-counter | 1711/16" diameter x 6"            |
| K-75748-FP1-0 | Sartorial Paisley design on Carillon Round Wading Pool bathroom sink         |               |                                   |
| K-75749-HD1-0 | Sartorial Herringbone design on Carillon Rectangle Wading Pool bathroom sink | Above-counter | 211/8" x 149/16" x 61/8"          |
| K-75749-FP1-0 | Sartorial Paisley design on Carillon Rectangle Wading Pool bathroom sink     |               |                                   |
| K-14218-HD1-0 | Sartorial Herringbone design on Caxton bathroom sink                         | Under-mount   | 191/4" x 161/8" x 81/4"           |
| K-14218-FP1-0 | Sartorial Paisley design on Caxton bathroom sink                             |               |                                   |

#### Pattern options:

Paisley (FP1)

Herringbone (HD1)