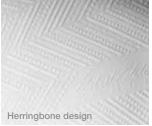

# Sartorial Collection Artist Editions Bathroom Sinks

Celebrating the white-on-white trend with raised patterns, the Satorial collection is available in Paisley and Herringbone, both timeless, tactile and dimensional designs. The Paisley pattern was inspired by an exuberant French block print from 1850 and has an organic quality while the Herringbone pattern was inspired by haberdashery fabrics and strikes a modern, geometric note.

#### Pattern options:

Paisley (FP1)

Herringbone (HD1)