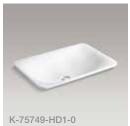

## Durable and Easy to Clean

Subtle relief facilitates easy cleaning and will stand up to everyday use for years to come.

| SKU           | Description                                                                  | Installation  | Overall Dimensions<br>(L x W x D) |
|---------------|------------------------------------------------------------------------------|---------------|-----------------------------------|
| K-75748-HD1-0 | Sartorial Herringbone design on Carillon Round Wading Pool bathroom sink     | Above-counter | 1711/16" diameter x 6"            |
| K-75748-FP1-0 | Sartorial Paisley design on Carillon Round Wading Pool bathroom sink         |               |                                   |
| K-75749-HD1-0 | Sartorial Herringbone design on Carillon Rectangle Wading Pool bathroom sink | Above-counter | 211/8" x 149/16" x 61/8"          |
| K-75749-FP1-0 | Sartorial Paisley design on Carillon Rectangle Wading Pool bathroom sink     |               |                                   |
| K-14218-HD1-0 | Sartorial Herringbone design on Caxton bathroom sink                         | Under-mount   | 191/4" x 161/8" x 81/4"           |
| K-14218-FP1-0 | Sartorial Paisley design on Caxton bathroom sink                             |               |                                   |