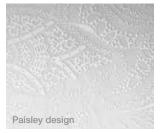

# Sartorial Collection Artist Editions Bathroom Sinks

Celebrating the white-on-white trend with raised patterns, the Satorial collection is available in Paisley and Herringbone, both timeless, tactile and dimensional designs. The Paisley pattern was inspired by an exuberant French block print from 1850 and has an organic quality while the Herringbone pattern was inspired by haberdashery fabrics and strikes a modern, geometric note.

#### Pattern options:

Paisley (FP1)

Herringbone (HD1)