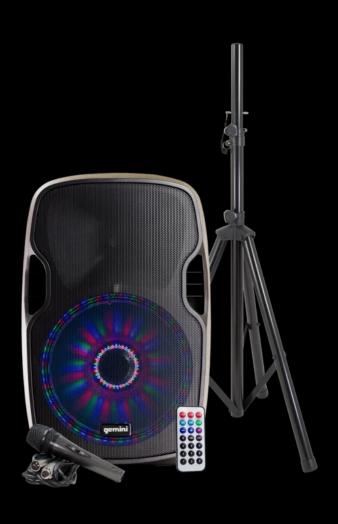

## PA-15L PACK: 15" LOUDSPEAKER PACK (GUITAR CENTER EXCLUSIVE)

## ALL-IN-ONE ENTERTAINMENT PACKAGE

Get the party started with our All-In-One Loudspeaker Pack! We've packed the PA-15L with Bluetooth streaming, LED lights and 2000 watts of pure power. Just open the box, plug it in and bring the party to life. Included in every PA-15L Pack you'll find a 15' PA-15L loudspeaker, 6 Foot XLR Cable, Wired Microphone, Remote, and a Steel Constructed Speaker Stand to elevate your sound and light show.