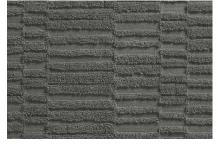

#### Three woven patterns

KOHLER<sub>®</sub> Turkish Bath Linens are crafted in Turkey and are offered in three classic patterns: Terry, Textured and Tatami. The Tatami pattern comes from the woven straw mats sometimes used as floor covering in traditional Japanese design. This towel pattern is only available from Kohler.

Tatami
Inspired by traditional Japanese designs, this pattern perfectly balances bold lines with minimalist appeal for distinctive style and rich texture.