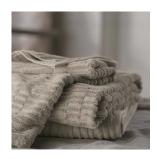

#### Three woven patterns

KOHLER<sub>®</sub> Turkish Bath Linens are crafted in Turkey and are offered in three classic patterns: Terry, Textured and Tatami. The Tatami pattern comes from the woven straw mats sometimes used as floor covering in traditional Japanese design. This towel pattern is only available from Kohler.

Tatami
Inspired by traditional Japanese designs, this pattern perfectly balances bold lines with minimalist appeal for distinctive style and rich texture.