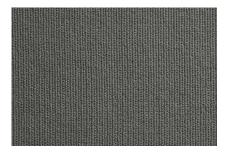

#### Three woven patterns

KOHLER<sub>®</sub> Turkish Bath Linens are crafted in Turkey and are offered in three classic patterns: Terry, Textured and Tatami. The Tatami pattern comes from the woven straw mats sometimes used as floor covering in traditional Japanese design. This towel pattern is only available from Kohler.

Thunder™ Grey

A deep gray makes a statement in traditional, contemporary or transitional settings.