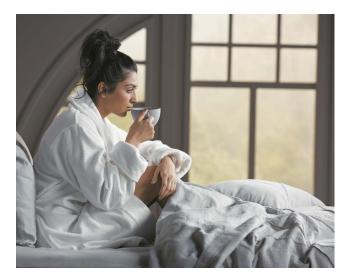

#### Bathrobe

Slip into a plush KOHLER® bathrobe. Available in White and crafted from 100% Turkish cotton.