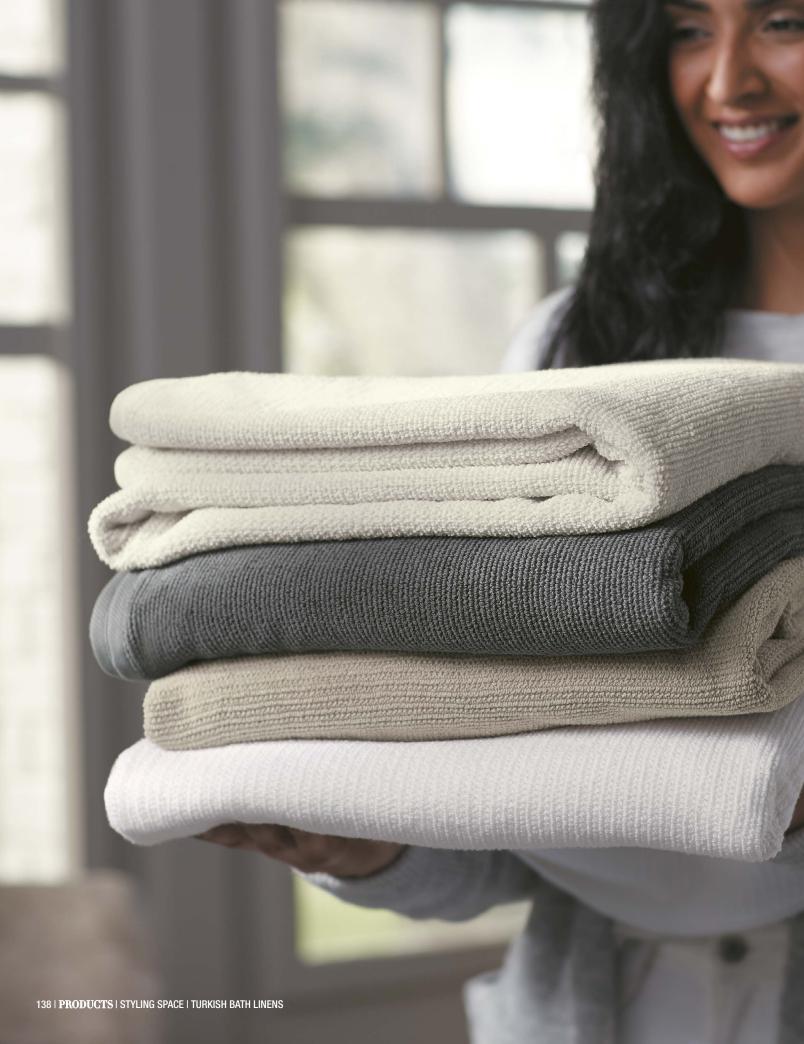

# TURKISH BATH LINENS

Spoil yourself with our new line of plush Turkish Bath Linens, made of 100% Turkish cotton. The collection includes towels in a range of sizes along with a bathrobe and bath rug. And, with three patterns available in four classic shades, these plush Turkish Bath Linens will no doubt become one of your bathroom essentials.

### GET COZY WITH KOHLER

Wrap yourself in the plush warmth of an authentic Turkish cotton towel. Turkish towels (sometimes called peshtemal, hammam or fouta towels) are crafted from 100% Turkish cotton, which is known for its premium feel and extra-long fibers. Kohler has you covered with five sizes of towels within the collection, including large bath sheets, bath towels, hand towels and wash cloths.

#### Four classic shades

White
Clean and crisp, it is a perfect fit for any style.

Dune
A subtle, neutral shade that lends a calm, soothing feel to any space.

Truffle

Quiet, yet compelling, it adds
depth to the room.

Thunder™ Grey

A deep gray makes a statement in traditional, contemporary or transitional settings.