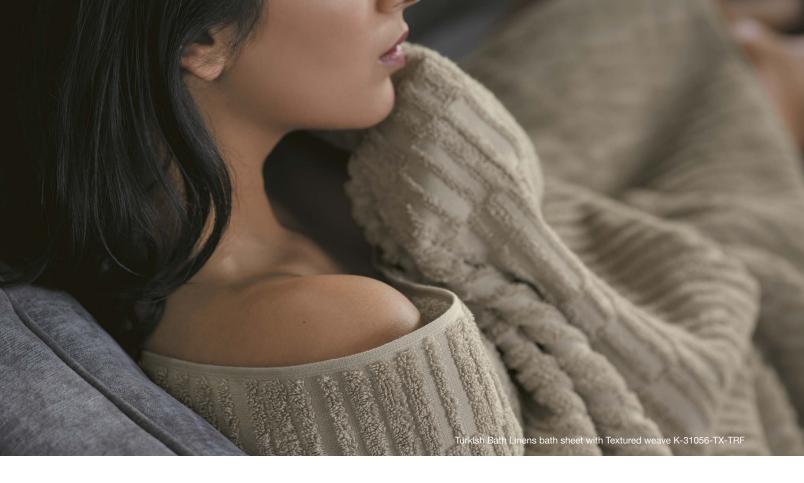

#### Three woven patterns

KOHLER<sub>®</sub> Turkish Bath Linens are crafted in Turkey and are offered in three classic patterns: Terry, Textured and Tatami. The Tatami pattern comes from the woven straw mats sometimes used as floor covering in traditional Japanese design. This towel pattern is only available from Kohler.

Terry
Woven with long, thick terry cloth loops with a rich
700-gram weight that creates a luxurious drape.

Textured

A waffle weave offers luscious texture with extra-long staple cotton for optimal absorbency.