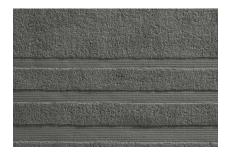

#### Three woven patterns

KOHLER<sub>®</sub> Turkish Bath Linens are crafted in Turkey and are offered in three classic patterns: Terry, Textured and Tatami. The Tatami pattern comes from the woven straw mats sometimes used as floor covering in traditional Japanese design. This towel pattern is only available from Kohler.

Terry
Woven with long, thick terry cloth loops with a rich
700-gram weight that creates a luxurious drape.

Textured

A waffle weave offers luscious texture with extra-long staple cotton for optimal absorbency.