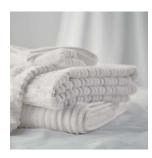

### GET COZY WITH KOHLER

Wrap yourself in the plush warmth of an authentic Turkish cotton towel. Turkish towels (sometimes called peshtemal, hammam or fouta towels) are crafted from 100% Turkish cotton, which is known for its premium feel and extra-long fibers. Kohler has you covered with five sizes of towels within the collection, including large bath sheets, bath towels, hand towels and wash cloths.

#### Four classic shades

White
Clean and crisp, it is a perfect fit for any style.

Dune
A subtle, neutral shade that lends a calm, soothing feel to any space.

Truffle

Quiet, yet compelling, it adds
depth to the room.