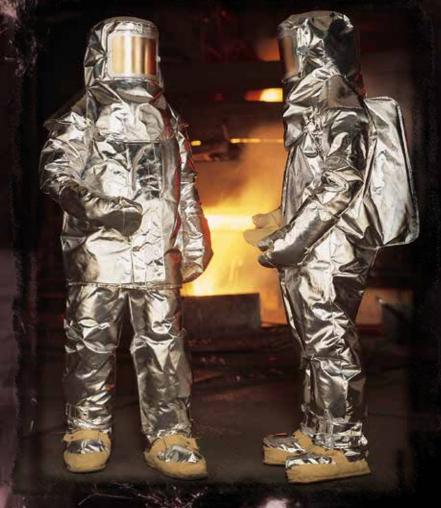

# **700/705 Series** Proximity Suits

Left, the 700 Series Proximity Suit, featuring a coat and pants. Right the 705 Series Proximity Coverall.

akeland's 700 and 705 Series Proximity Suits are designed for performance of maintenance and repairs in high heat areas. Workers wearing these proximity garments are insulated form harm by Lakeland's unique, proven multi layer construction, with the outer layer composed of high temperature Aluminized Fiberglass. An additional moisture/steam barrier lining provides protection in areas where exposure to hot liquids, steam, or hot vapor is a possibility. Redesigned for better fit, the 700 and 705 Series Suits are available in coverall

or coat and pant styles. The coverall or the coat and pant styles are available with an SCBA accommodation, if required. The 700 Series Suit comes complete with a hood, gold reflective faceshield, coat, pants, mitts and boots. The 705 Series Coverall comes complete with a hood with gold reflective faceshield, coverall, boots and mitts. Both series are offered in sizes Small, Medium, Large and Extra Large. Individual replacement components are available. Handy duffel/storage bags are also available.

The 700/705 Series Proximity Suits are not to be used for fire entry.

## Applications

700 and 705 Series Proximity Suits are used by industries which bake on finishes, such as auto, office furniture, and appliance manufacturers. The Proximity Suits may also be used in oven and conveyor repair.