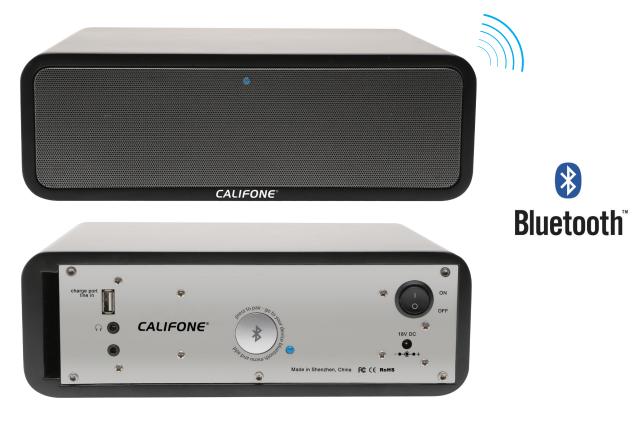

## Model **PA-BT30** | Bluetooth Portable Speaker

The PA-BT30 portable speaker is compatible with a variety of smartphones and tablets including Android<sup>®</sup> and iOS-based devices such as the Galaxy<sup>®</sup>, iPhone<sup>®</sup> and iPad<sup>®</sup>. The 30-watt speaker delivers room-filling (up to 300 people) wireless sound, and is a practical alternative to complex audio amplification solutions in schools, churches, meeting rooms and other presentation settings.

## PA-BT30 Features

- Shows successful sync to your device
- One speaker has two internal 2" speakers, making it loud enough for 300 people
- Press to sync
- 3.5mm line in
- Headphone jack
- USB recharger
- iOS and Android compatible
- Quick and easy to set up