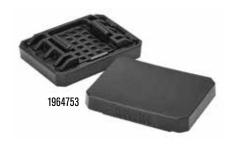

#### **Wide Pads**

| Description | Pack<br>Qty | Item #  |
|-------------|-------------|---------|
| Wide Pads   | 1           | 1964753 |

 Double the width of standard pads to distribute clamping force onto a wider surface area