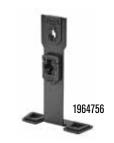

| Description | Pack<br>Qty | Item #  |
|-------------|-------------|---------|
| Clamp Stand | 1           | 1964756 |

- Expands functionality of One-Handed Bar Clamps to allow for level clamping
- Ideal for parallel clamping applications such as frames, caseworks and drawers