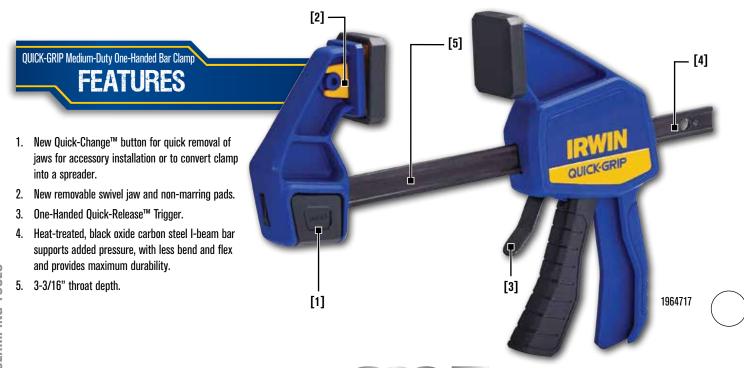

## QUICK-GRIP® Medium-Duty One-Handed Bar Clamps

The IRWIN® QUICK-GRIP® Medium-Duty One-Handed Bar Clamp provides up to 300 lbs of sustained clamping force and evenly distributes that force through removable non-marring pads and swivel jaw. The new Quick-Change™ button allows for easy jaw removal to quickly convert the clamp into a spreader or for seamless installation of the new line of one-handed bar clamp accessories. The classic pistol grip design and Quick-Release™ trigger provide simple, one-handed operation.

300 lbs

SUSTAINED CLAMPING FORCE

| Description                       | Spreading Capacity                 | Throat Depth    | Pack Qty | Item #* |
|-----------------------------------|------------------------------------|-----------------|----------|---------|
| 6" (15 cm) MD Bar Clamp/Spreader  | 7-7/8" - 13-3/8" (200 mm - 340 mm) | 3-3/16" (81 mm) | 5        | 1964717 |
| 12" (30 cm) MD Bar Clamp/Spreader | 7-7/8" - 19-3/8" (200 mm - 590 mm) | 3-3/16" (81 mm) | 5        | 1964718 |
| 18" (45 cm) MD Bar Clamp/Spreader | 7-7/8" - 25-3/8" (200 mm - 645 mm) | 3-3/16" (81 mm) | 5        | 1964719 |
| 24" (60 cm) MD Bar Clamp/Spreader | 7-7/8" - 31-3/8" (200 mm - 795 mm) | 3-3/16" (81 mm) | 5        | 1964720 |
| 36" (91 cm) MD Bar Clamn/Spreader | 7-7/8" - 43-3/8" (200 mm - 1120mm) | 3-3/16" (81 mm) | 2        | 1964741 |