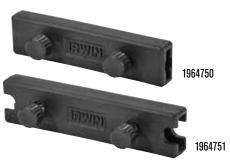

## **Couplers**

| Description                   | Pack<br>Qty | Item #  |
|-------------------------------|-------------|---------|
| Coupler for Medium-Duty Clamp | 1           | 1964750 |
| Coupler for Heavy-Duty Clamp  | 1           | 1964751 |

 Connects the bars of two shorter One-Handed Bar Clamps to create one longer clamp