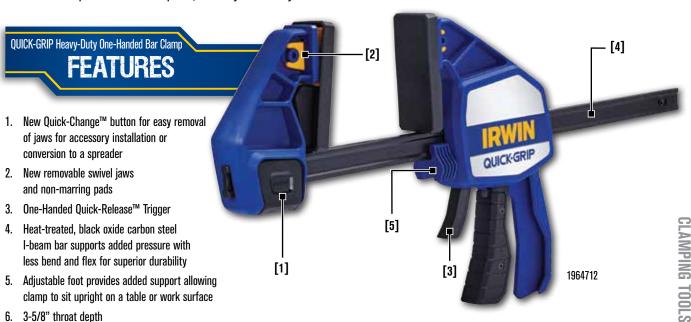

With 600lbs. of sustained clamping pressure, the IRWIN® QUICK-GRIP® Heavy-Duty One-Handed Bar Clamp is one of the most powerful one-handed bar clamps available. It's ideal for heavy-duty applications such as installation, demolition and rough glue-up. Dual, removable swivel jaws with removable full-faced pads provide even distribution of clamping force on the workpiece. The swivel jaws help to maintain contact and combat flexing at extreme pressure or when clamping irregular shapes. The swivel jaws can be easily removed to maintain full, parallel contact with workpieces. The new Quick-Change™ button allows for easy jaw removal to quickly convert the clamp into a spreader or for seamless installation of the new line of one-handed bar clamp accessories. An adjustable foot provides added support so the clamp can sit upright on a table or work surface, making it perfect for gluing panels or cabinetry. The classic pistol grip design and Quick-Release™ trigger provide simple, one-handed operation. The IRWIN® QUICK-GRIP® Heavy-Duty One-Handed Bar Clamp delivers maximum power, versatility and stability.

| Description                        | Spreading Capacity               | Throat Depth   | Pack Qty | Item #* |
|------------------------------------|----------------------------------|----------------|----------|---------|
| 6" (15 cm) HD Bar Clamp/Spreader   | 9-1/4"-14-7/8" (235 mm-378 mm)   | 3-5/8" (92 mm) | 2        | 1964711 |
| 12" (30 cm) HD Bar Clamp/Spreader  | 9-1/4"-20-7/8" (235 mm- 530 mm)  | 3-5/8" (92 mm) | 2        | 1964712 |
| 18" (45 cm) HD Bar Clamp/Spreader  | 9-1/4"-26-7/8" (235 mm- 678 mm)  | 3-5/8" (92 mm) | 2        | 1964713 |
| 24" (60 cm) HD Bar Clamp/Spreader  | 9-1/4"-32-7/8" (235 mm- 835 mm)  | 3-5/8" (92 mm) | 2        | 1964714 |
| 36" (91 cm) HD Bar Clamp/Spreader  | 9-1/4"-44-7/8" (235 mm- 1140 mm) | 3-5/8" (92 mm) | 2        | 1964715 |
| 50" (127 cm) HD Bar Clamp/Spreader | 9-1/4"-58-7/8" (235 mm- 1496 mm) | 3-5/8" (92 mm) | 2        | 1964716 |