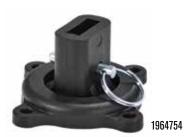

## **Hold Down Jig**

| Description   | Pack<br>Qty | Item #  |
|---------------|-------------|---------|
| Hold Down Jig | 1           | 1964754 |

 Converts One-Handed Bar Clamp into a table clamp that swivels 360°