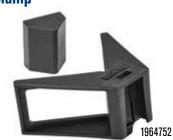

## **Corner Clamp**

| Description  | Pack<br>Qty | Item #  |
|--------------|-------------|---------|
| Corner Clamp | 1           | 1964752 |

 Converts One-Handed Bar Clamp into a corner clamp for easy clamping of 90° angles