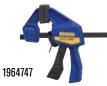

With 600lbs. of sustained clamping pressure, the IRWIN® QUICK-GRIP® Heavy-Duty One-Handed Bar Clamp is one of the most powerful one-handed bar clamps available. It's ideal for heavy-duty applications such as installation, demolition and rough glue-up. Dual, removable swivel jaws with removable full-faced pads provide even distribution of clamping force on the workpiece. The swivel jaws help to maintain contact and combat flexing at extreme pressure or when clamping irregular shapes. The swivel jaws can be easily removed to maintain full, parallel contact with workpieces. The new Quick-Change™ button allows for easy jaw removal to quickly convert the clamp into a spreader or for seamless installation of the new line of one-handed bar clamp accessories. An adjustable foot provides added support so the clamp can sit upright on a table or work surface, making it perfect for gluing panels or cabinetry. The classic pistol grip design and Quick-Release™ trigger provide simple, one-handed operation. The IRWIN® QUICK-GRIP® Heavy-Duty One-Handed Bar Clamp delivers maximum power, versatility and stability.