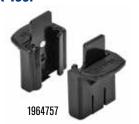

| Description | Pack<br>Qty | Item #  |
|-------------|-------------|---------|
| Deck Tool   | 1           | 1964757 |

 Converts One-Handed Bar Clamp into a deck clamp for easy, accurate spacing, aligning and holding during deck bulding