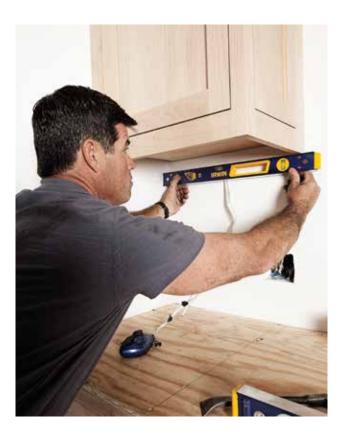

## **IRWIN 2000 and 2050 Series Box Beam Levels**

The IRWIN® 2000 and 2050 Series Box Beam Levels are loaded with features and benefits designed specifically for the professional user. Plumb Site® for dual-sided viewing and ingenious retractable end-caps for leveling into corners provide accuracy and time-saving benefits. All this in a strong and slim box beam profile.

hands-free steel construction work (2050 Series)