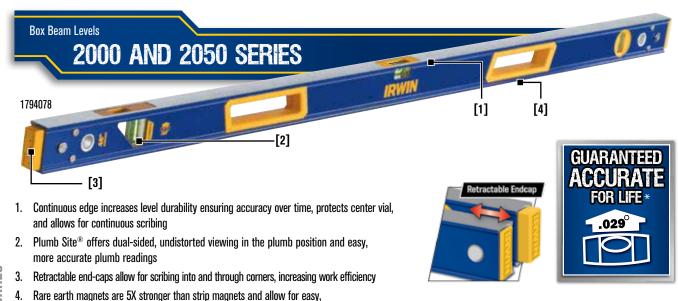

## **IRWIN 2000 and 2050 Series Box Beam Levels**

The IRWIN® 2000 and 2050 Series Box Beam Levels are loaded with features and benefits designed specifically for the professional user. Plumb Site® for dual-sided viewing and ingenious retractable end-caps for leveling into corners provide accuracy and time-saving benefits. All this in a strong and slim box beam profile.

hands-free steel construction work (2050 Series)