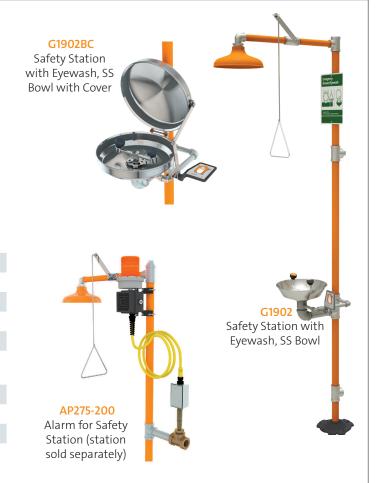

## **Safety Stations**

## Combination eye or eye/face wash and shower station quickly washes contaminants from eyes, face and body.

- 10" diameter ABS plastic or stainless steel (All-SS) shower head.
- 11-1/2" diameter ABS plastic eye or eye/face wash bowl. Stainless steel (SS) bowl for high traffic environments. Stainless steel bowl with cover (SS Bowl with Cover) for added spray head protection.
- Galvanized pipe and fittings. All stainless steel (All-SS) models for corrosive and high traffic environments.
- ANSI-compliant sign included.
- Eye and eye/face wash assemblies are water tested prior to shipment.

| DESCRIPTION                                              | MODEL     |
|----------------------------------------------------------|-----------|
| Safety Station with Eyewash, Plastic Bowl                | G1902P    |
| Safety Station with Eyewash, SS Bowl                     | G1902     |
| Safety Station with Eyewash, SS Bowl with Cover          | G1902BC   |
| Safety Station with Eye/Face Wash, Plastic Bowl          | G1950P    |
| Safety Station with Eye/Face Wash, SS Bowl               | G1950     |
| Safety Station with Eye/Face Wash,<br>SS Bowl with Cover | G1950BC   |
| Safety Station with Eyewash, All-SS                      | G1991     |
| Safety Station with Eye/Face Wash, All-SS                | G1996     |
| Alarm for Safety Station                                 | AP275-200 |
|                                                          |           |