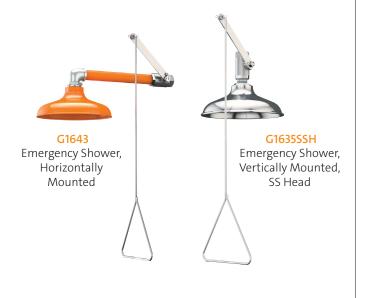

## **Emergency Showers**

## Quickly wash away contaminants with full body flush.

- 10" diameter ABS plastic or stainless steel (SS) shower head.
- Galvanized pipe and fittings. All stainless steel (All-SS) for corrosive environments.
- Accommodate common water supply pipe locations with horizontal or vertical mounted units.
- ANSI-compliant sign included.

| DESCRIPTION                                        | MODEL    |
|----------------------------------------------------|----------|
| Emergency Shower, Vertically Mounted               | G1635    |
| Emergency Shower, Vertically Mounted, SS Head      | G1635SSH |
| Emergency Shower, Horizontally Mounted             | G1643    |
| Emergency Shower, Horizontally Mounted,<br>SS Head | G1643SSH |
| Emergency Shower, Horizontally Mounted, All-SS     | G1691    |
|                                                    |          |