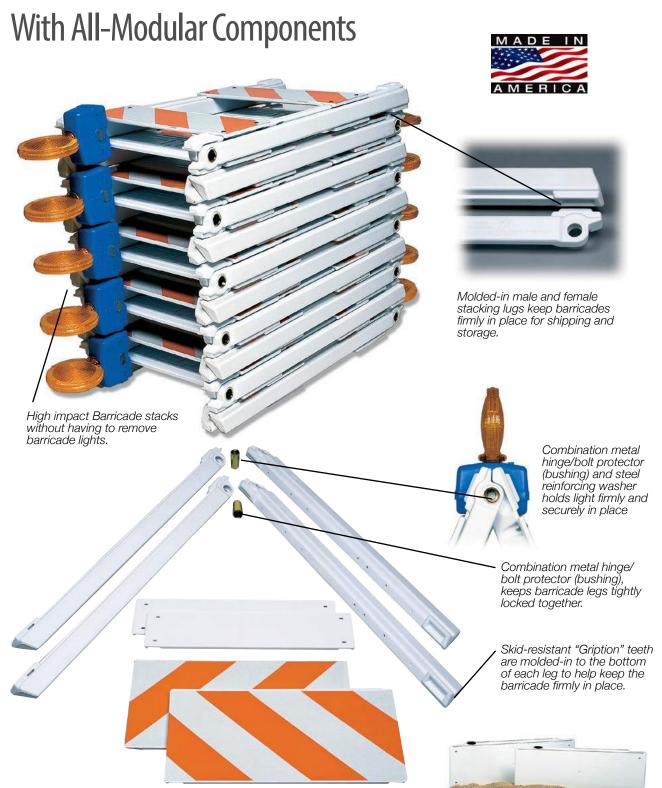

## **The Latest Innovation In Plastic Barricades**

If you're tired of wasting money by discarding bent metal legs, broken wood panels, or unrepairable plastic barricades, consider the **TrafFix High Impact Modular Plastic Barricade**. This barricade is constructed from impact resistant plastic, and all the components can be replaced should they become broken or damaged.

You can **SAVE \$\$\$** by repairing your barricades and also reduce material going into our landfills. All TrafFix Plastic Folding Barricades are 100% recyclable.

Optional San-Fil bottom panel holds up to 15 lbs. of sand. An ideal way to stabilize the plastic barricades without using messy sandbags. San-Fil panels can be imprinted with raised molded-in letters, or stenciled with your name or logo.