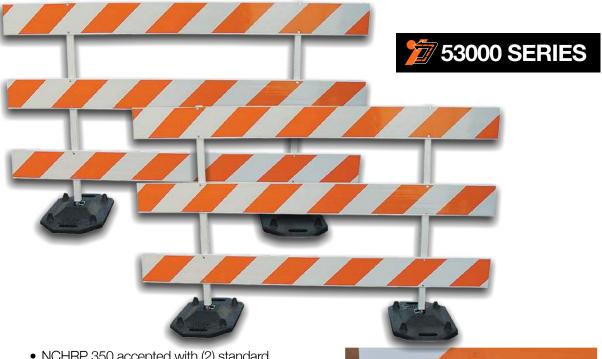

## **Phoenix Type III Barricades**

- NCHRP 350 accepted with (2) standard barricade lights or (2) small LED-B lights
- Comes complete with (2) 40 lb. recycled rubber and steel bases
- Available with (2) 72" steel or plastic predrilled uprights
- Plastic Phoenix rail barricade panels available in 4', 6', 8', 10' and 12' lengths
- Available with Engineer Grade, High Intensity or Diamond Grade® Reflective Sheeting
- Quick release pin for easy removal of barricade uprights from base
- Lightweight—easy one-worker setup and breakdown
- Bases nest together when stacked for easy storage and transport