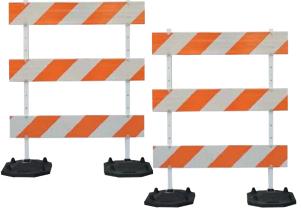

## **Phoenix Type III Barricades**

- NCHRP 350 accepted with (2) standard barricade lights or (2) small LED-B lights
- Comes complete with (2) 40 lb. recycled rubber and steel bases
- Available with (2) 72" steel or plastic predrilled uprights
- Plastic Phoenix rail barricade panels available in 4', 6', 8', 10' and 12' lengths
- Available with Engineer Grade, High Intensity or Diamond Grade® Reflective Sheeting
- Quick release pin for easy removal of barricade uprights from base
- Lightweight—easy one-worker setup and breakdown
- Bases nest together when stacked for easy storage and transport