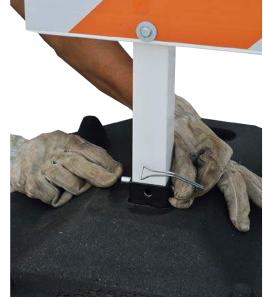

## **Phoenix Type III Barricades**

- NCHRP 350 accepted with (2) standard barricade lights or (2) small LED-B lights
- Comes complete with (2) 40 lb. recycled rubber and steel bases
- Available with (2) 72" steel or plastic predrilled uprights
- Plastic Phoenix rail barricade panels available in 4', 6', 8', 10' and 12' lengths
- Available with Engineer Grade, High Intensity or Diamond Grade® Reflective Sheeting
- Quick release pin for easy removal of barricade uprights from base
- Lightweight—easy one-worker setup and breakdown
- Bases nest together when stacked for easy storage and transport