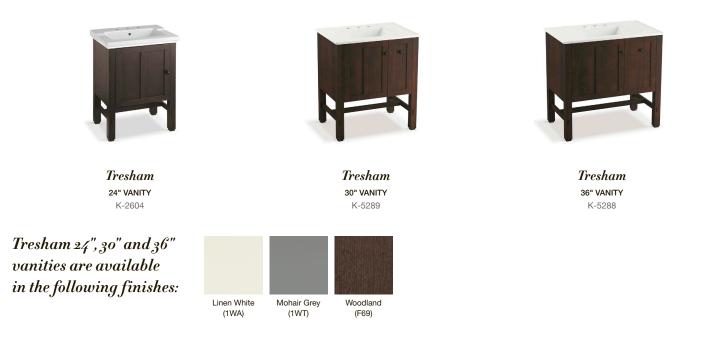

# **TRESHAM**<sup>®</sup> VANITIES

Tresham vanities bring elegance and style to your bath or powder room. The simple Shaker-style design features a double-paneled door for attractive and convenient storage. In the 30" and 36" models, a single drawer front conceals a split drawer for added storage and organization. Coordinate the Tresham vanities with the full Tresham bathroom collection for clean-lined classic design.

# **Choose Your Vanity**

Coordinating Mirror