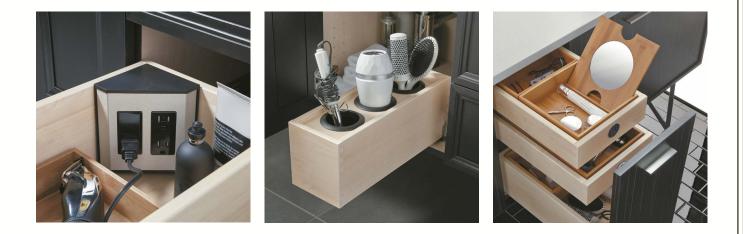

### Accessorize Your Tailored<sub>®</sub> Vanity

The KOHLER<sub>®</sub> Tailored vanity collection is designed to bring smart, personalized storage to your vanity space. In-drawer storage makes organizing makeup a snap and optional electrical outlets keep hair dryers and electric toothbrushes off the counter. Finish your look with either Tailored vanity hardware or hardware from our line-matched faucet families.