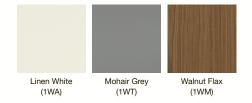

## Choose Your Vanity Finish

From traditional to modern, choose the finish that best showcases your personality and ties the room together.