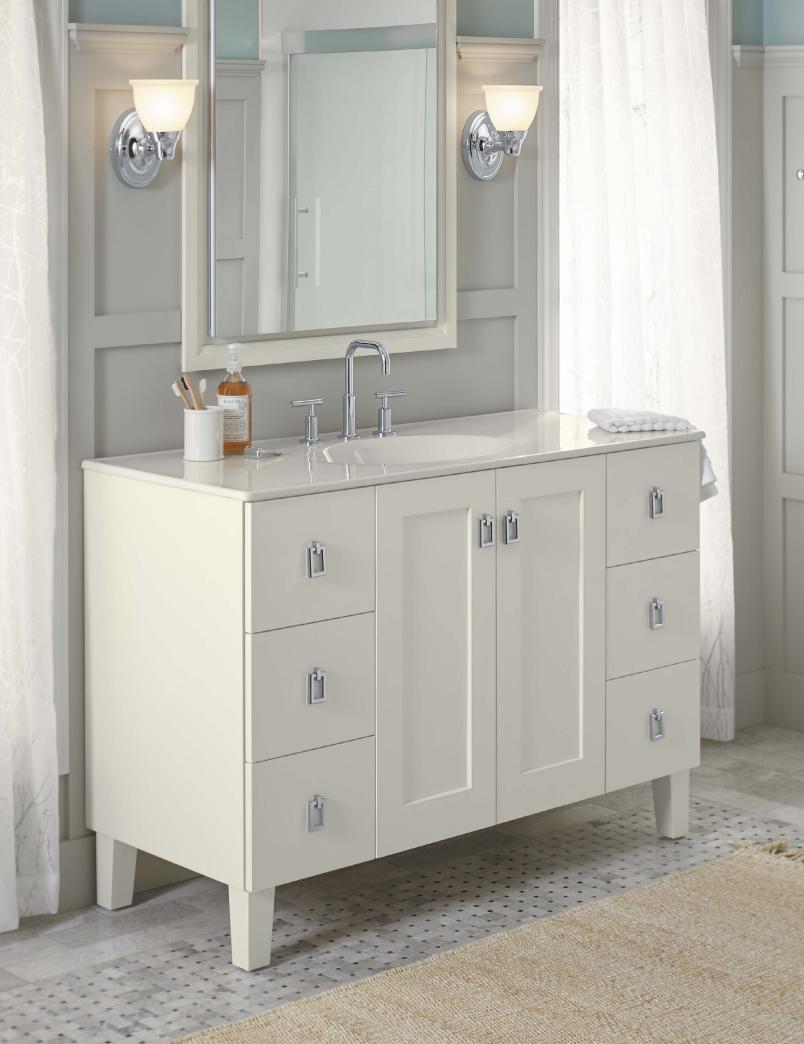

# Choose Your Style

The inspiration behind KOHLER $_{\odot}$  Tailored vanities is rooted deeply in a history of American designs—from Shaker-style influences to midcentury modern. So whether you have traditional tastes or are looking for sleek, modern decor, Kohler has you covered.

### Accessorize Your Tailored<sub>®</sub> Vanity

The KOHLER<sub>®</sub> Tailored vanity collection is designed to bring smart, personalized storage to your vanity space. In-drawer storage makes organizing makeup a snap and optional electrical outlets keep hair dryers and electric toothbrushes off the counter. Finish your look with either Tailored vanity hardware or hardware from our line-matched faucet families.

## Choose Your Vanity Finish

From traditional to modern, choose the finish that best showcases your personality and ties the room together.