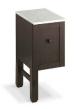

# **TRESHAM**<sup>®</sup> VANITIES

Tresham vanities bring elegance and style to your bath or powder room. The simple Shaker-style design features a double-paneled door for attractive and convenient storage. In the 30" and 36" models, a single drawer front conceals a split drawer for added storage and organization. Coordinate the Tresham vanities with the full Tresham bathroom collection for clean-lined classic design.