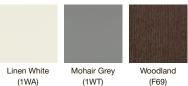

## Choose Your Vanity Finish

From traditional to modern, choose the finish that best showcases your personality and ties the room together.