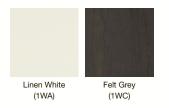

## Choose Your Vanity Finish

From traditional to modern, choose the finish that best showcases your personality and ties the room together.