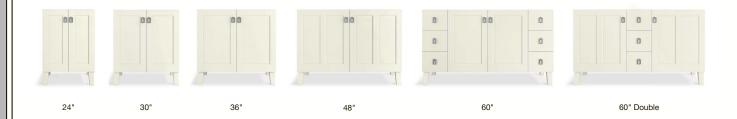

# Choose Your Size & Configuration

From small powder rooms to the master bathroom, choose the right configuration for the look you want. Sizes run from 24 inches all the way up to 60 inches. Visit KOHLER.com/TailoredVanityCollection to explore the possibilities.