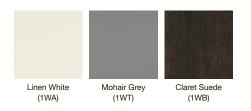

## Choose Your Vanity Finish

From traditional to modern, choose the finish that best showcases your personality and ties the room together.