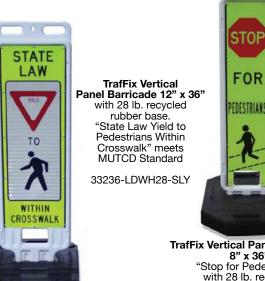

TrafFix Vertical Panel Barricade 8" x 36" "Stop for Pedestrians" with 28 lb. recycled rubber base 34236-LDG28-SFP

Easy grip

carrying handle

**33000 Series** 12" x 24" TrafFix Vertical Panel Barricade with light and 43 lb. recycled rubber base Light mounting hole and built-in ledge to eliminate light rotation

**Messages and Legends** A wide variety of messages and legends can be printed on one or two sides of the panel. Engineer, high performance or diamond grade reflective sheeting is available, ideal for parking lots, schools, churches, or in-plant applications.

Step-N-Lock Panel Six locking buttons are molded into the panel and correspond to six matching recesses molded in the base. Simply step down on the foot hole to lock the panel in place. The Step-N-Lock design ensures the panel will remain vertically locked in place and "square to traffic." Panel sizes, messages and legends can be intermixed with either the 28 or 43 lb. base.