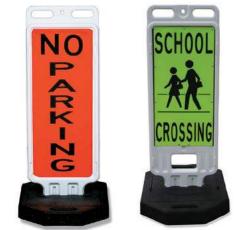

TrafFix Vertical Panel Barricade 8" x 36" "Stop for Pedestrians" with 28 lb. recycled rubber base 34236-LDG28-SFP

Easy grip

carrying handle

**33000 Series** 12" x 24" TrafFix Vertical Panel Barricade with light and 43 lb. recycled rubber base Light mounting hole and built-in ledge to eliminate light rotation

**Messages and Legends** A wide variety of messages and legends can be printed on one or two sides of the panel. Engineer, high performance or diamond grade reflective sheeting is available, ideal for parking lots, schools, churches, or in-plant applications.

Step-N-Lock Panel Six locking buttons are molded into the panel and correspond to six matching recesses molded in the base. Simply step down on the foot hole to lock the panel in place. The Step-N-Lock design ensures the panel will remain vertically locked in place and "square to traffic." Panel sizes, messages and legends can be intermixed with either the 28 or 43 lb. base.