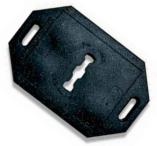

The bases are made from recycled rubber and weigh either 28 or 43 lbs.

Rubber Base (28 or 43 lb.) Made from 100% recycled rubber, the base incorporates two easy-grip carrying handles. A vulcanized rubber center section provides reinforcement from wear and tear due to panel separation. On the under side of the base, there are four raised anti-rotational foot pads to minimize movement from wind, or turbulence from passing vehicles.