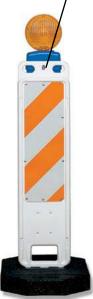

TrafFix Vertical Panel Barricade 8" x 36" "Stop for Pedestrians" with 28 lb. recycled rubber base 34236-LDG28-SFP

Easy grip

carrying handle

**33000 Series** 12" x 24" TrafFix Vertical Panel Barricade with light and 43 lb. recycled rubber base Light mounting hole and built-in ledge to eliminate light rotation

Step-N-Lock Panel Six locking buttons are molded into the panel and correspond to six matching recesses molded in the base. Simply step down on the foot hole to lock the panel in place. The Step-N-Lock design ensures the panel will remain vertically locked in place and "square to traffic." Panel sizes, messages and legends can be intermixed with either the 28 or 43 lb. base.