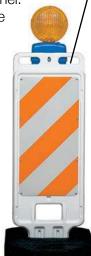

33000 34000

34000 Series 8" x 24" TrafFix Vertical Panel Barricade with light and 43 lb. recycled rubber base

The panel separates from the base when impacted by a vehicle.

The panel face is recessed to minimize abrasions and scratches to the expensive reflective sheeting, If severely damaged, the reflective sheeting can be replaced.

Step-N-Lock Panel Six locking buttons are molded into the panel and correspond to six matching recesses molded in the base. Simply step down on the foot hole to lock the panel in place. The Step-N-Lock design ensures the panel will remain vertically locked in place and "square to traffic." Panel sizes, messages and legends can be intermixed with either the 28 or 43 lb. base.