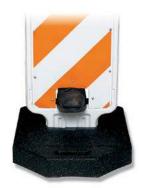

The bases are made from recycled rubber and weigh either 28 or 43 lbs.

Rubber Base (28 or 43 lb.) Made from 100% recycled rubber, the base incorporates two easy-grip carrying handles. A vulcanized rubber center section provides reinforcement from wear and tear due to panel separation. On the under side of the base, there are four raised anti-rotational foot pads to minimize movement from wind, or turbulence from passing vehicles.