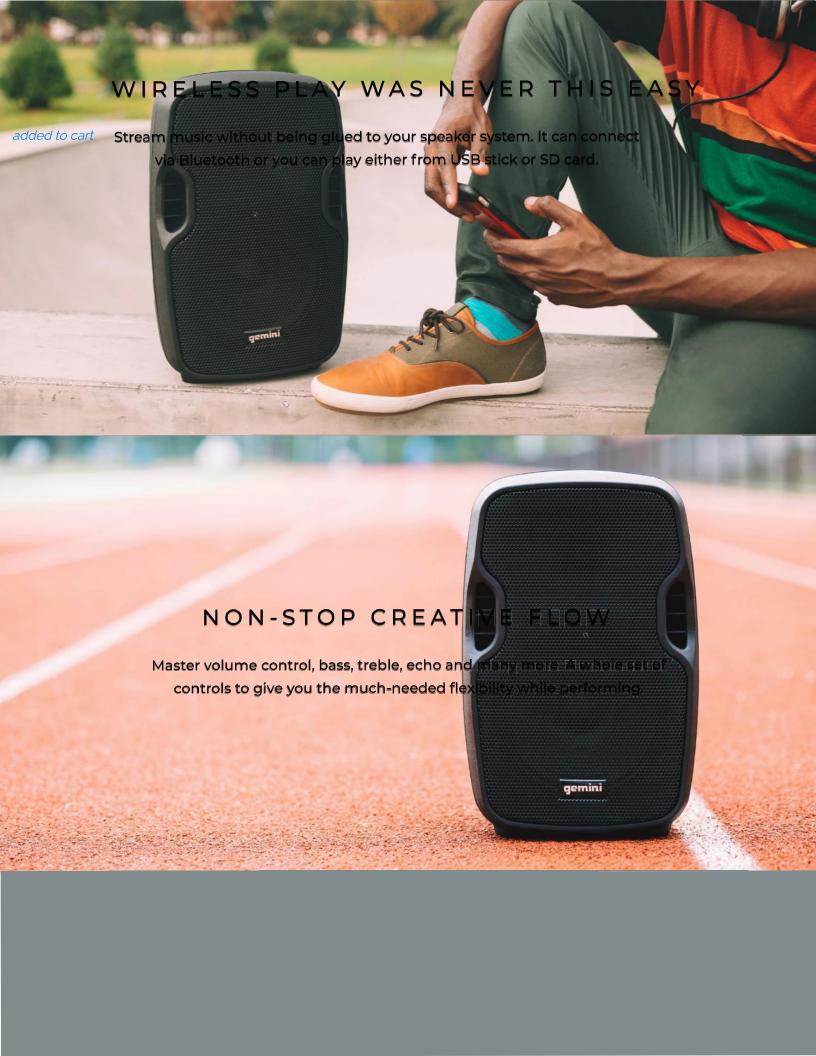

# LESS GEAR, MORE PORTABLE POWER.

The Gemini AS-08TOGO is designed for powerful stereo sound with a rechargeable battery in a convenient portable package. Thanks to its backpack size, integrated handle, and tough build, this feature-packed speaker has you covered whilst on the go. It combines the deep punch of an 8" woofer with 1" high-frequency compression driver to create big, bold sound, regardless of its application. You would be hard pressed to find all these features in one pack - Bluetooth, FM radio, USB and SD playback. Best of all, you can customize sound with the professional audio mixer integrated right on the back panel.

#### **Speaker System to Move You and Move with You**

added to cart

Built-In Equalizer
Rechargeable Battery

Gemini

Integrated, Bluetooth MP3 player with USB port, and SD card slot

Built-in FM radio
Echo Control