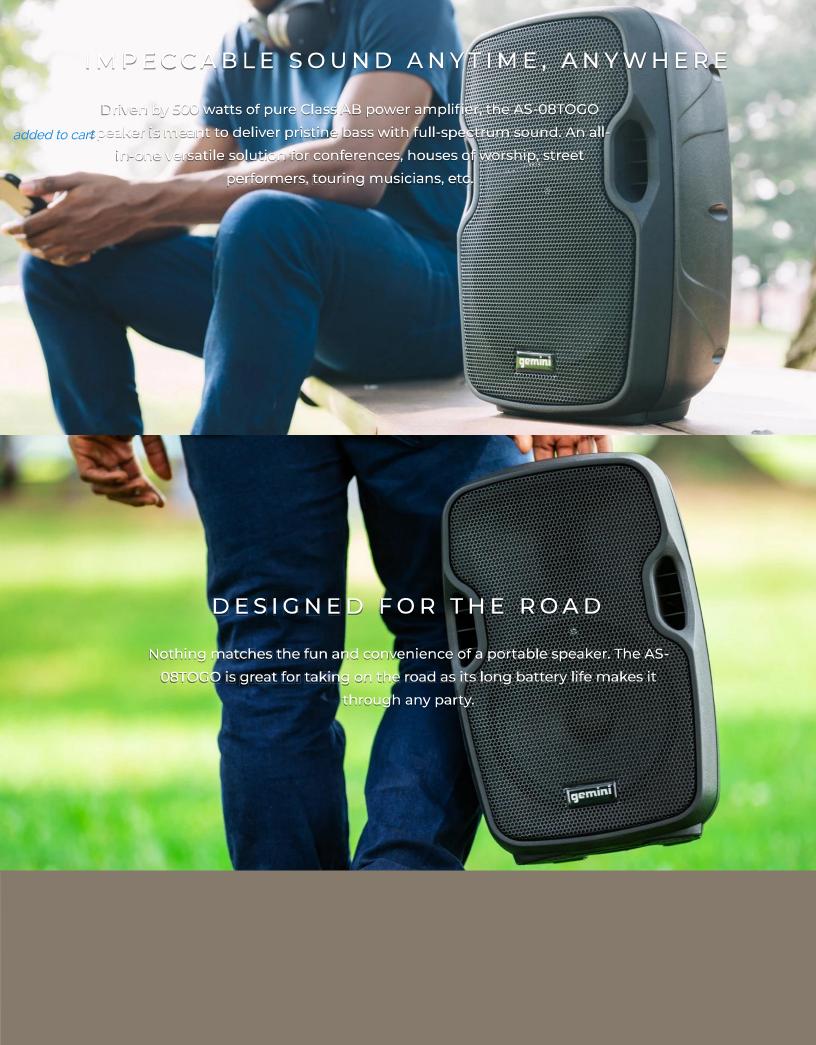

# LESS GEAR, MORE PORTABLE POWER.

The Gemini AS-08TOGO is designed for powerful stereo sound with a rechargeable battery in a convenient portable package. Thanks to its backpack size, integrated handle, and tough build, this feature-packed speaker has you covered whilst on the go. It combines the deep punch of an 8" woofer with 1" high-frequency compression driver to create big, bold sound, regardless of its application. You would be hard pressed to find all these features in one pack - Bluetooth, FM radio, USB and SD playback. Best of all, you can customize sound with the professional audio mixer integrated right on the back panel.