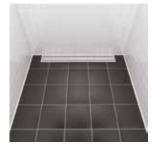

#### BLÜCHER® WaterLine

The same shower channel can be placed with outlet to the let or to the right and against wall(s) or away from walls.

One long side against wall

Long side and both ends against walls

Long side and left end against walls

Long side and right end against walls

 $\label{eq:Away from walls} \mbox{Away from walls}$ 