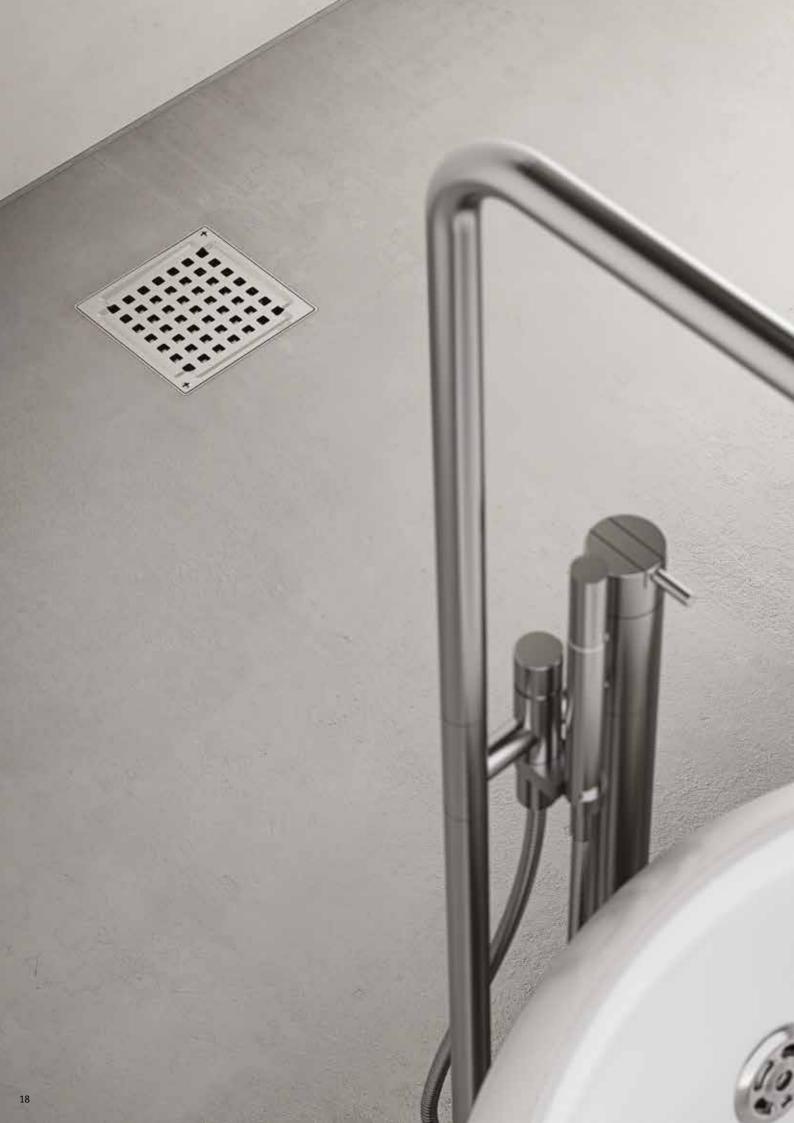

## VIENNA PRACTICAL AND FUNCTIONAL

VIENNA is the well-known traditional BLÜCHER® grating supplied with all SQUARE, TRIO and CIRCLE drains as standard.

The gratings present a discreet and calm hole pattern design and fit in everywhere.

A range of accessories is available for the BLÜCHER® shower drains, for instance filter baskets and the two-part water trap which can be removed and separated into two parts for easy cleaning. In combination with drain and grating design, this ensures efficient drainage solutions in line with modern requirements to functionality and convenience.