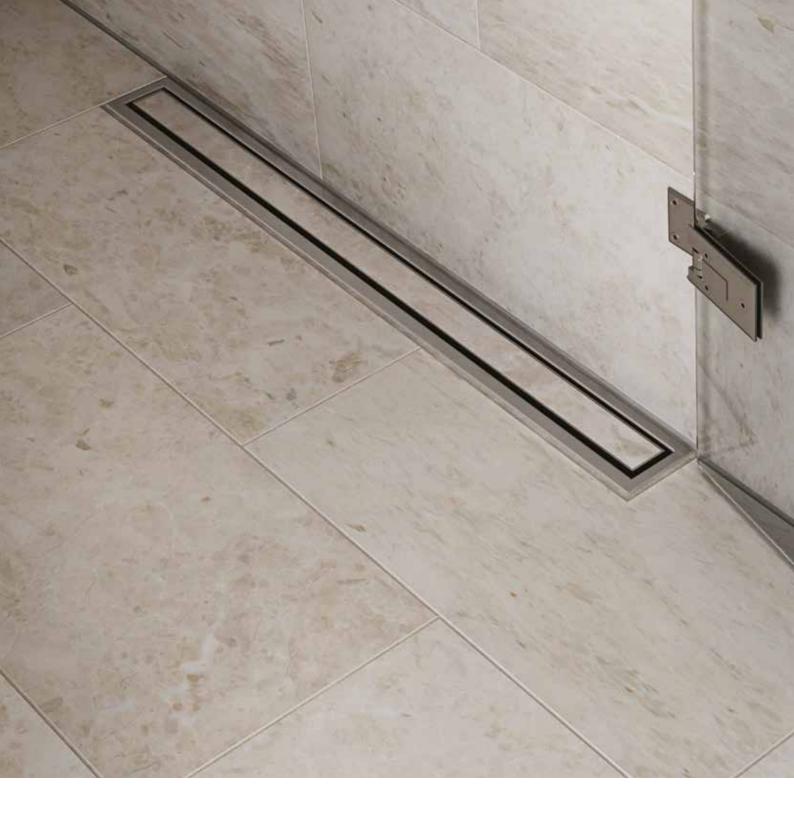

#### BLÜCHER® WaterLine

The same shower channel can be placed with outlet to the let or to the right and against wall(s) or away from walls.

One long side against wall

Long side and both ends against walls

Long side and left end against walls

Long side and right end against walls

 $\label{eq:Away from walls} \mbox{Away from walls}$ 