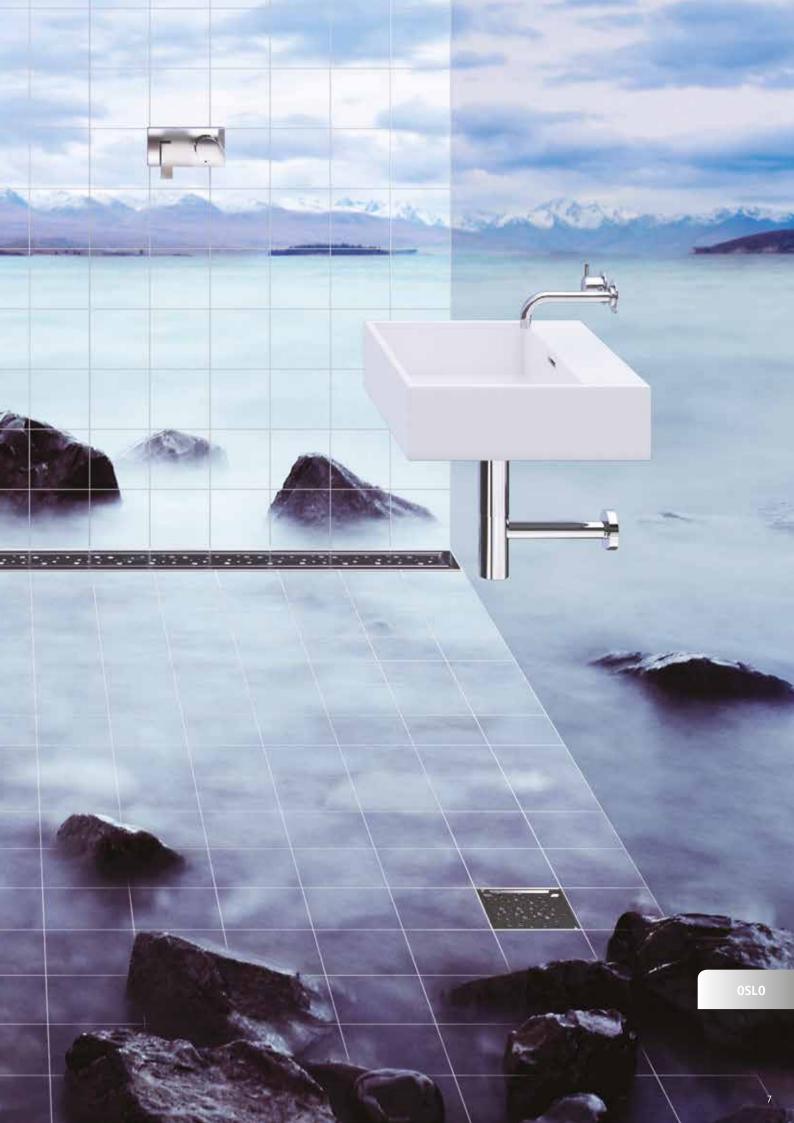

## OSLO MODERN NORDIC DESIGN

OSLO is classical and modern at the same time. The random water drop pattern conveys freshness and attracts attention without taking focus away from the overall bathroom design.

Choose for instance a WaterLine shower channel with LINE OSLO grating and let it indicate the entrance to the shower area.