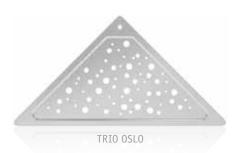

## NEW YORK INTERNATIONAL AND TRENDY

To those who dare we have developed the NEW YORK series - drains that love water!

NEW YORK fits perfectly into the modern and unpretentious bathroom.

If you choose a triangular TRIO drain, you can place the drain into a corner to make grating and floor work together in a harmonious design solution.

SQUARE and TRIO drains come with VIENNA gratings as standard, while other gratings are to be ordered separately as extras.