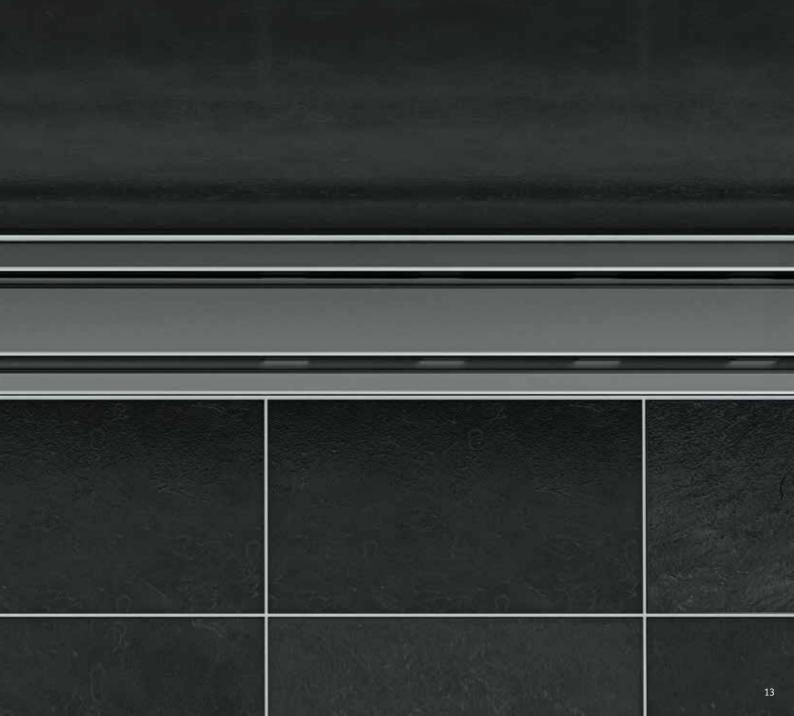

## VIENNA PRACTICAL AND FUNCTIONAL

VIENNA is the well-known traditional BLÜCHER® grating supplied with all SQUARE, TRIO and CIRCLE drains as standard.

The gratings present a discreet and calm hole pattern design and fit in everywhere.

A range of accessories is available for the BLÜCHER® shower drains, for instance filter baskets and the two-part water trap which can be removed and separated into two parts for easy cleaning. In combination with drain and grating design, this ensures efficient drainage solutions in line with modern requirements to functionality and convenience.