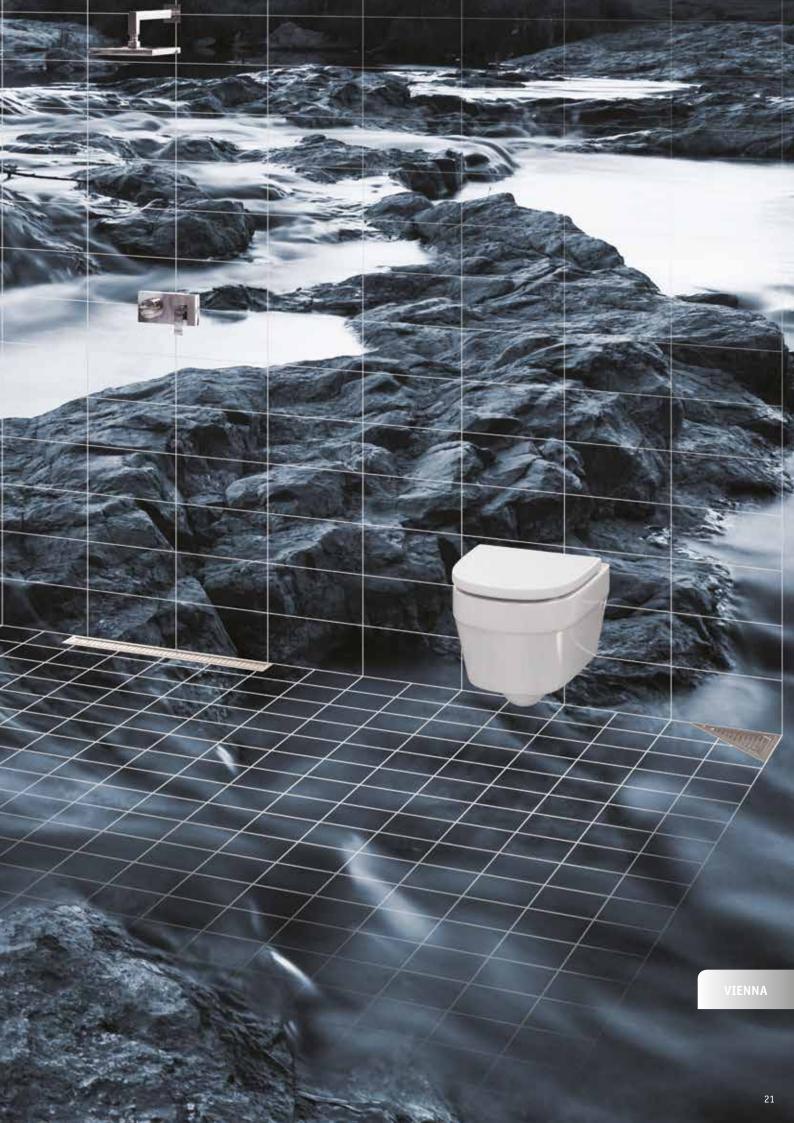

## VIENNA PRACTICAL AND FUNCTIONAL

VIENNA is the well-known traditional BLÜCHER® grating supplied with all SQUARE, TRIO and CIRCLE drains as standard.

The gratings present a discreet and calm hole pattern design and fit in everywhere.