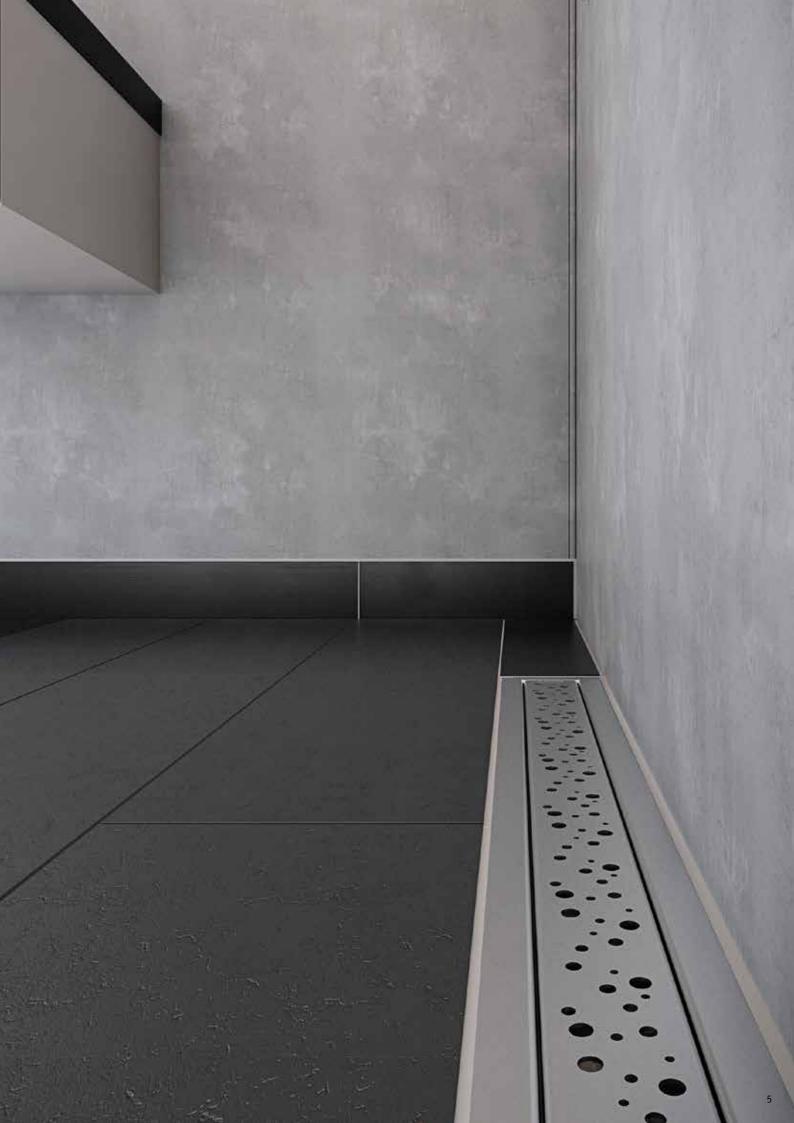

S** 



## TOKYO DISCREET HIGH-TECH ELEGANCE



With the TOKYO grating for WaterLine shower channels everything is possible. The grating itself is a frame in which you can have fitted e.g. the same tiles as used in the bathroom floor to make the drain almost invisible in the flooring.

Or you can have the grating fitted with for instance coloured glass in a contrast colour as an eye catcher in your bathroom floor.

TOKYO gives you freedom to choose.



## OSLO MODERN NORDIC DESIGN

OSLO is classical and modern at the same time. The random water drop pattern conveys freshness and attracts attention without taking focus away from the overall bathroom design.

Choose for instance a WaterLine shower channel with LINE OSLO grating and let it indicate the entrance to the shower area.

























## NEW YORK INTERNATIONAL AND TRENDY

To those who dare we have developed the NEW YORK series - drains that love water!

NEW YORK fits perfectly into the modern and unpretentious bathroom.

If you choose a triangular TRIO drain, you can place the drain into a corner to make grating and floor work together in a harmonious design solution.

SQUARE and TRIO drains come with VIENNA gratings as standard, while other gratings are to be ordered separately as extras.







## COPENHAGEN STYLISH ELEGANCE



The COPENHAGEN gratings are the essence of simple elegance, adding the final detail to the minimalistic bathroom. The smooth stainless steel surface is a statement in its own right while also easy to keep neat and clean. COPENHAGEN is designed by Knud Holscher.

SQUARE COPENHAGEN