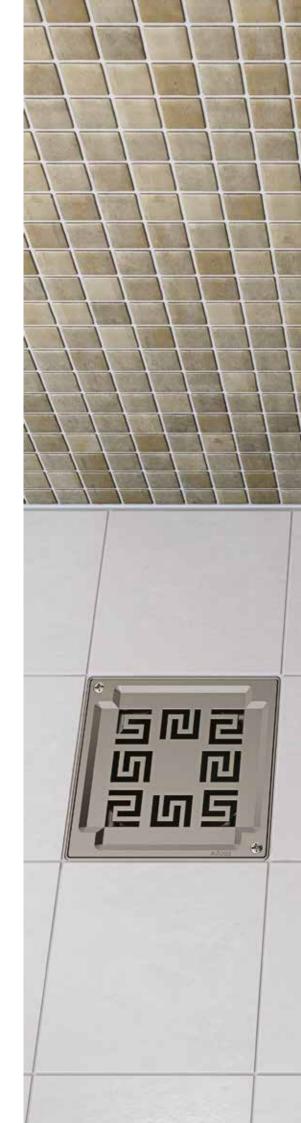

## ATHENS CLASSICAL INSPIRATION

The ATHENS series is inspired by ancient Greece. The classical pattern conveys serenity but is also an obvious choice for a rustic bathroom design inspired by the Mediterranean.

The BLÜCHER® shower drains are height-adjustable and can be turned and tilted to ensure a smooth and precise jointing between drain and floor.

SQUARE and TRIO drains come with VIENNA gratings as standard, while other gratings are to be ordered separately as extras.