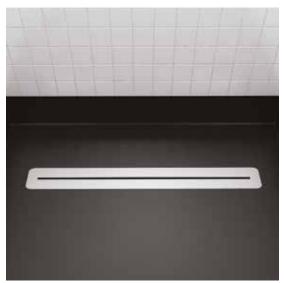

#### BLÜCHER® WaterLine

The same shower channel can be placed with outlet to the let or to the right and against wall(s) or away from walls.

One long side against wall

Long side and both ends against walls

Long side and left end against walls

Long side and right end against walls

 $\label{eq:Away from walls} \mbox{Away from walls}$ 