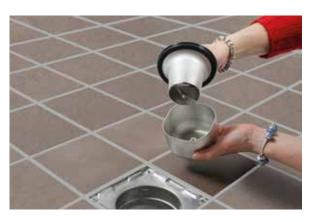

A range of accessories is available for the BLÜCHER® shower drains, for instance filter baskets and the two-part water trap which can be removed and separated into two parts for easy cleaning. In combination with drain and grating design, this ensures efficient drainage solutions in line with modern requirements to functionality and convenience.

To a large extent, the water trap is self-cleansing, and when cleaning is required, it is easy to remove the screws fixing the grating to the drain, lift out the water trap and separate it in two parts, rinse off the dirt, assemble the water trap and place it in the drain again.