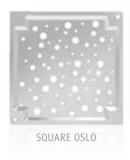

## OSLO MODERN NORDIC DESIGN

OSLO is classical and modern at the same time. The random water drop pattern conveys freshness and attracts attention without taking focus away from the overall bathroom design.

Choose for instance a WaterLine shower channel with LINE OSLO grating and let it indicate the entrance to the shower area.