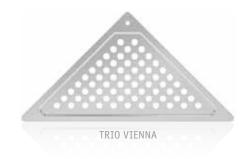

SQUARE and TRIO drains come with VIENNA gratings as standard, while other gratings are to be ordered separately as extras.

SQUARE, TRIO and CIRCLE drains come with VIENNA gratings as standard, while other gratings are to be ordered separately as extras. Gratings for WaterLine shower channels to be ordered separately.

The BLÜCHER® shower drains are height-adjustable and can be turned and tilted to ensure a smooth and precise jointing between drain and floor.

SQUARE and TRIO drains come with VIENNA gratings as standard, while other gratings are to be ordered separately as extras.

SQUARE and TRIO drains come with VIENNA gratings as standard, while other gratings are to be ordered separately as extras. Gratings for WaterLine shower channels to be ordered separately.