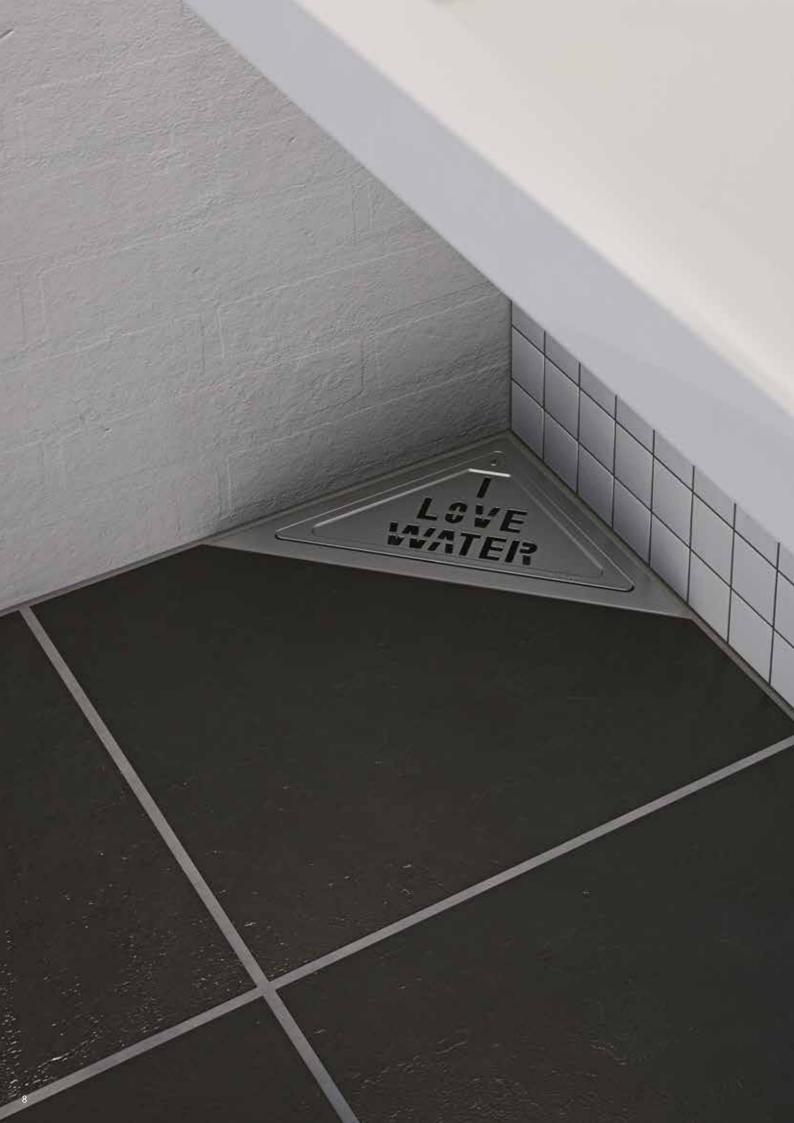

## NEW YORK INTERNATIONAL AND TRENDY

To those who dare we have developed the NEW YORK series - drains that love water!

NEW YORK fits perfectly into the modern and unpretentious bathroom.

If you choose a triangular TRIO drain, you can place the drain into a corner to make grating and floor work together in a harmonious design solution.

SQUARE and TRIO drains come with VIENNA gratings as standard, while other gratings are to be ordered separately as extras.