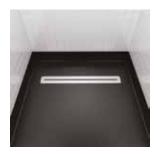

## TOKYO DISCREET HIGH-TECH ELEGANCE

With the TOKYO grating for WaterLine shower channels everything is possible. The grating itself is a frame in which you can have fitted e.g. the same tiles as used in the bathroom floor to make the drain almost invisible in the flooring.

Or you can have the grating fitted with for instance coloured glass in a contrast colour as an eye catcher in your bathroom floor.

TOKYO gives you freedom to choose.