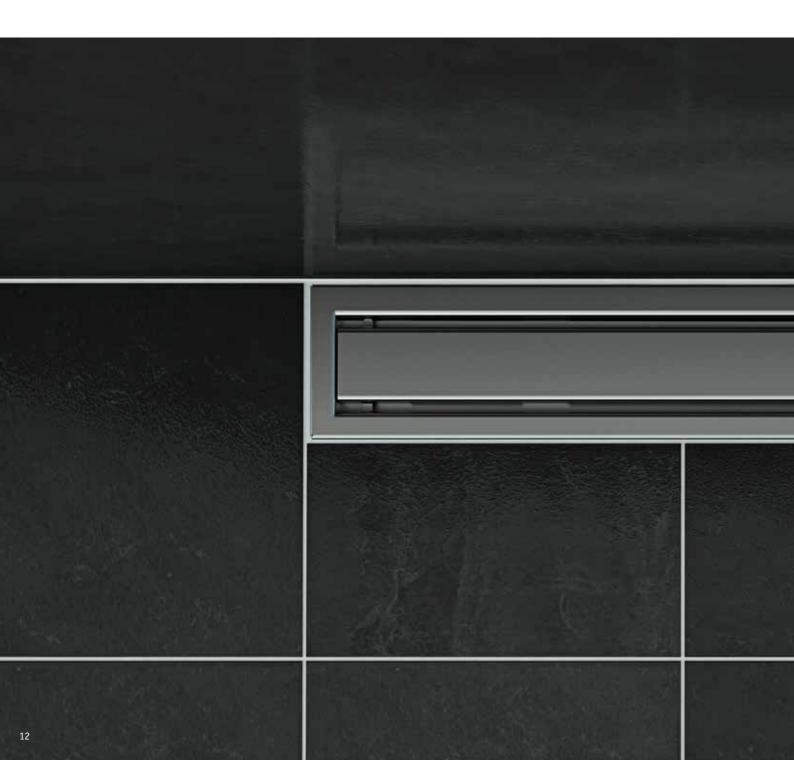

## Housing

**SHOWER DRAINS** 

## TOKYO DISCREET HIGH-TECH ELEGANCE

With the TOKYO grating for WaterLine shower channels everything is possible. The grating itself is a frame in which you can have fitted e.g. the same tiles as used in the bathroom floor to make the drain almost invisible in the flooring.

Or you can have the grating fitted with for instance coloured glass in a contrast colour as an eye catcher in your bathroom floor.

TOKYO gives you freedom to choose.