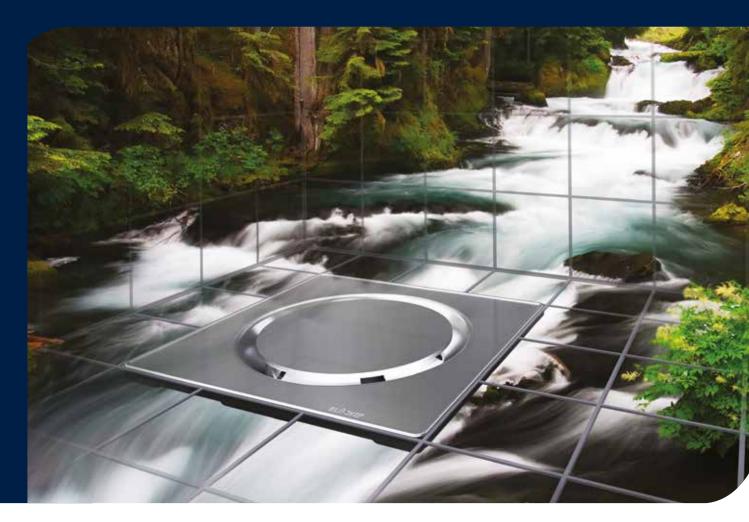

## TOKYO DISCREET HIGH-TECH ELEGANCE

With the TOKYO grating for WaterLine shower channels everything is possible. The grating itself is a frame in which you can have fitted e.g. the same tiles as used in the bathroom floor to make the drain almost invisible in the flooring.

Or you can have the grating fitted with for instance coloured glass in a contrast colour as an eye catcher in your bathroom floor.

TOKYO gives you freedom to choose.