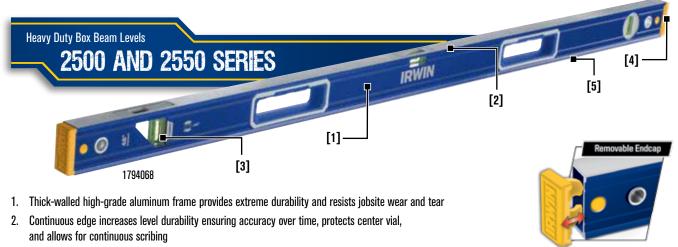

## **IRWIN 2500 and 2550 Series Heavy Duty Box Beam Levels**

The IRWIN 2500 and 2550 Series Box Beam Levels have a rugged frame tough enough to ensure accuracy over time. With convenient, time-saving features like Plumb Site® for dual-sided viewing, innovative removable end-caps and a continuous edge for scribing, work gets done faster and it gets done right.

- 3. Plumb Site® offers dual-sided, undistorted viewing in the plumb position and easy, more accurate plumb readings
- 4. Over-molded rubber end-caps provide shock-absorption, protecting the level's accuracy upon impact, and are removable for accurate leveling into corners
- 5. Rare earth magnets are 5X stronger than strip magnets and allow for easy, hands-free steel construction work (2550 Series)