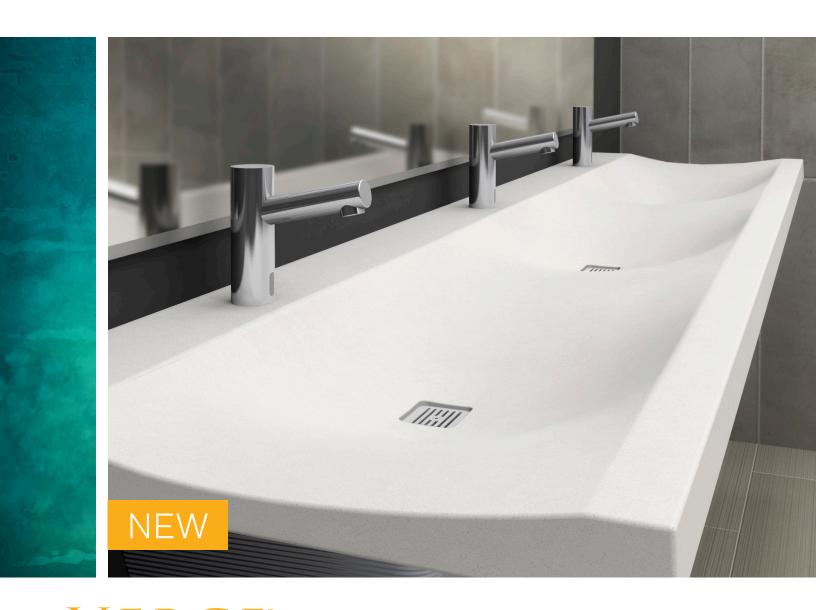

## VERGE® LVS-Series Lavatory System

Integrating a seamless, open concept design with gentle curves that creates personal hand washing space. A stunning design enhanced by Bradley's exclusive Evero® natural quartz surface.

Clean front edge for a linear design aesthetic

Gentle contours for easy cleaning

## **Create distinct restroom spaces**

for offices, hotel lobbies, fine art establishments, retail and restaurant environments, spa resorts, and more.

- Gentle curves and individual drains provide personal hand washing space
- Single-piece mold eliminates caulk lines and seams
- Seamless, contoured design is easy to clean and maintain
- Single specification, single manufacturer, turn key solution
- Available in 1, 2, and 3 station models
- Learn more at **bradleycorp.com/verge**