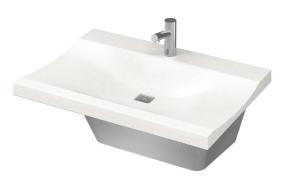

VERGE® LVS-Series Lavatory System

Integrating a seamless, open concept design with gentle curves that creates personal hand washing space. A stunning design enhanced by Bradley's exclusive Evero® natural quartz surface.







Clean front edge for a linear design aesthetic

Gentle contours for easy cleaning

## **Create distinct restroom spaces**

for offices, hotel lobbies, fine art establishments, retail and restaurant environments, spa resorts, and more.

- Gentle curves and individual drains provide personal hand washing space
- Single-piece mold eliminates caulk lines and seams
- Seamless, contoured design is easy to clean and maintain
- Single specification, single manufacturer, turn key solution
- Available in 1, 2, and 3 station models
- Learn more at **bradleycorp.com/verge**





Model LVS-1

## EVERO® Natural Quartz Surface

**An industry exlusive,** Evero® is the first and only natural quartz material that can be molded into sophisticated shapes. Evero is not only beautiful, but also more durable than granite and maintenance free. Available in a variety of colors.

Visit bradleycorp.com for colors and technical documents