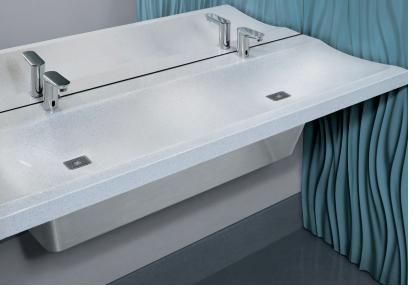

## **Create distinct restroom spaces**

for offices, hotel lobbies, fine art establishments, retail and restaurant environments, spa resorts, and more.

- Gentle curves and individual drains provide personal hand washing space
- Single-piece mold eliminates caulk lines and seams
- Seamless, contoured design is easy to clean and maintain
- Single specification, single manufacturer, turn key solution
- Available in 1, 2, and 3 station models
- Learn more at **bradleycorp.com/verge**