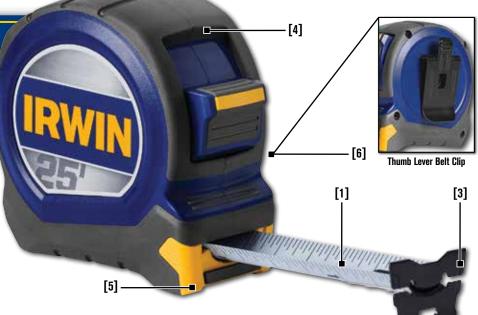

## FEATURES

- 1. Nylon-encased blade technology for the highest level of blade durability and abrasion resistance
- 2. Hi-contrast dual-sided white blade for optimized readability
- 3. 4-rivet and 4-sided hook for durability and secure gripping from all sides
- 4. Ergonomic overmolded ABS case for impact resistance and comfortable fit in hand
- 5. Blade dampener to extend life of hook
- 6. Thumb lever belt clip for easy and secure attachment