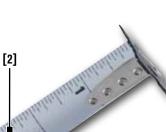

Durable Nylon Encased Blade

Dual-Sided White Blade

9.5' Standout

| Blade Length | Description          | Cut Case Item # | Pack Qty |
|--------------|----------------------|-----------------|----------|
| 16'          | 16' PRO Tape Measure | 1947833         | 4        |
| 25'          | 25' PRO Tape Measure | 1947768         | 4        |