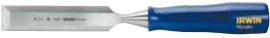

## **Woodworking Chisels**

The Woodworking Chisel features a high carbon steel blade, hardened to 58-61 HRC for improved sharpness and edge retention. Designed to be used with a wooden mallet or the palm of the hand for traditional fine woodworking applications, this bevel-edge chisel is structured with a slim, ergonomic handle for added control, precision and comfort.

## WOODWORKING CHISEL **FEATURES**

- 1. Slim, contoured handle for added control, precision and comfort
- 2. Designed for use with a wooden mallet or the palm of the hand
- 3. High carbon steel blade for superior performance and edge retention