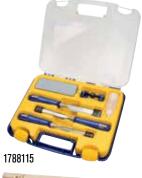

## M4441N

| Blade Width                                                     | Item #   |
|-----------------------------------------------------------------|----------|
| 1/8"                                                            | M44418N  |
| 1/4"                                                            | M44414N  |
| 3/8"                                                            | M44438N  |
| 1/2"                                                            | M44412N  |
| 5/8"                                                            | M44458N  |
| 3/4"                                                            | M44434N  |
| 1"                                                              | M4441N   |
| 1-1/4"                                                          | M444114N |
| 1-1/2"                                                          | M444112N |
| 2"                                                              | M4442N   |
| Sets                                                            |          |
| 3-Pc. Woodworking Chisel Set (1/2", 3/4" 1")                    | 1769179  |
| 4-Pc. Woodworking Chisel Set (1/4", 1/2", 3/4", 1")             | M444S4N  |
| 4-Pc. Woodworking Chisel Case (1/2", 3/4", 1", Mallet)          | 1788114  |
| 6-Pc. Woodworking Chisel Box (1/4", 3/8", 1/2", 5/8", 3/4", 1") | M444SB6N |
| 6-Pc. Woodworking Chisel Case (1/2", 3/4", 1", Sharpening Kit)  | 1788115  |
| Sharpening Tool Kit (Honing Guide, Oil, Sharpening Stone)       | 1786757  |