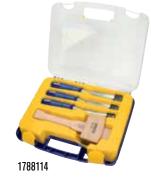

## M4441N

| Blade Width                                                     | Item #   |
|-----------------------------------------------------------------|----------|
| 1/8"                                                            | M44418N  |
| 1/4"                                                            | M44414N  |
| 3/8"                                                            | M44438N  |
| 1/2"                                                            | M44412N  |
| 5/8"                                                            | M44458N  |
| 3/4"                                                            | M44434N  |
| 1"                                                              | M4441N   |
| 1-1/4"                                                          | M444114N |
| 1-1/2"                                                          | M444112N |
| 2"                                                              | M4442N   |
| Sets                                                            |          |
| 3-Pc. Woodworking Chisel Set (1/2", 3/4" 1")                    | 1769179  |
| 4-Pc. Woodworking Chisel Set (1/4", 1/2", 3/4", 1")             | M444S4N  |
| 4-Pc. Woodworking Chisel Case (1/2", 3/4", 1", Mallet)          | 1788114  |
| 6-Pc. Woodworking Chisel Box (1/4", 3/8", 1/2", 5/8", 3/4", 1") | M444SB6N |
| 6-Pc. Woodworking Chisel Case (1/2", 3/4", 1", Sharpening Kit)  | 1788115  |
| Sharpening Tool Kit (Honing Guide, Oil, Sharpening Stone)       | 1786757  |