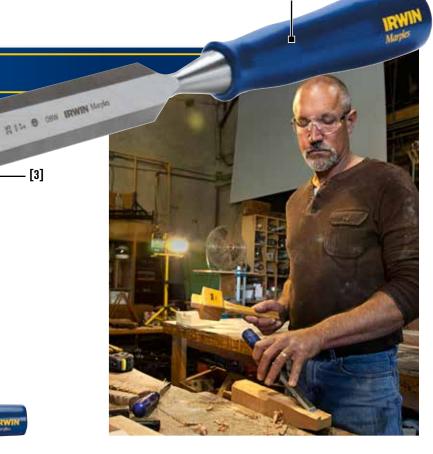

## **Woodworking Chisels**

The Woodworking Chisel features a high carbon steel blade, hardened to 58-61 HRC for improved sharpness and edge retention. Designed to be used with a wooden mallet or the palm of the hand for traditional fine woodworking applications, this bevel-edge chisel is structured with a slim, ergonomic handle for added control, precision and comfort.

## WOODWORKING CHISEL **FEATURES**

- 1. Slim, contoured handle for added control, precision and comfort
- 2. Designed for use with a wooden mallet or the palm of the hand
- 3. High carbon steel blade for superior performance and edge retention

[1]