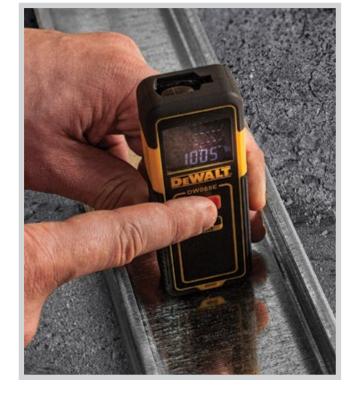

65 ft Laser Distance Measurer DW065E

100 ft Laser Distance Measurer DW099E

| Battery Type         AAA Batteries           Laser Color         Red           Working Range         100 ft           Accuracy         +/- 3/32" at 30 ft           Laser Class         2           Tool Weight         0.3 lbs           Includes         (2) AAA Batteries | <b>SPECIFICATIONS</b> |                    |
|------------------------------------------------------------------------------------------------------------------------------------------------------------------------------------------------------------------------------------------------------------------------------|-----------------------|--------------------|
| Working Range         100 ft           Accuracy         +/- 3/32" at 30 ft           Laser Class         2           Tool Weight         0.3 lbs                                                                                                                             | Battery Type          | AAA Batteries      |
| Accuracy +/- 3/32" at 30 ft  Laser Class 2  Tool Weight 0.3 lbs                                                                                                                                                                                                              | Laser Color           | Red                |
| Laser Class 2 Tool Weight 0.3 lbs                                                                                                                                                                                                                                            | Working Range         | 100 ft             |
| Tool Weight 0.3 lbs                                                                                                                                                                                                                                                          | Accuracy              | +/- 3/32" at 30 ft |
|                                                                                                                                                                                                                                                                              | Laser Class           | 2                  |
| Includes (2) AAA Batteries                                                                                                                                                                                                                                                   | Tool Weight           | 0.3 lbs            |
|                                                                                                                                                                                                                                                                              | Includes              | (2) AAA Batteries  |