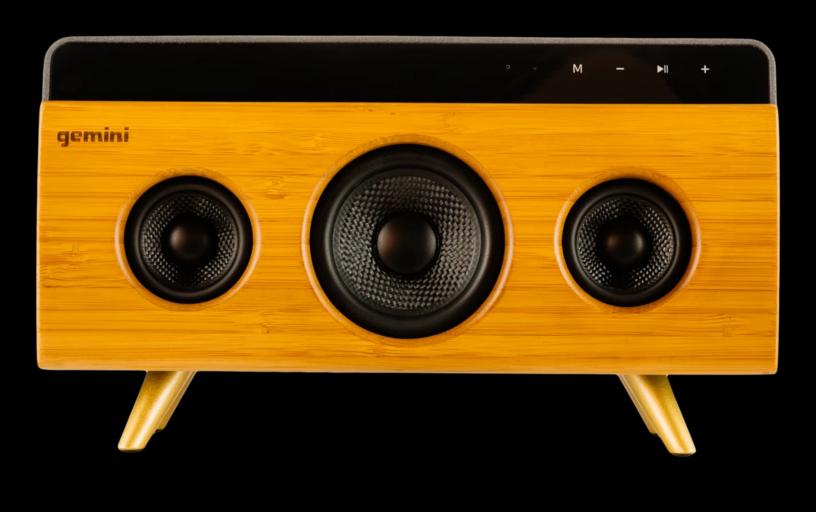

## A SPEAKER READY TO RAGE

Naturally you love music, so bring it to life. Introducing our new BRS-330 Bluetooth 5.0 Speaker. Each speaker is handmade from a single craftsman. We've designed a Bluetooth 5.0 speaker that packs stylish looks and the perfect design to match even the most sophisticated lifestyle. The BRS- 330 is equipped with our innovative sound reproduction technology that fills every room. Function meets design. Each speaker contains a USB and SD card playback, FM Radio, Aux input and built-in microphone to capture the sounds of your life. The speaker is made from high-class natural bamboo, while the top and side are covered in a luxurious suede. The BRS-330 is a treat for all of your senses. Engineers, designers and craftsmen all working together allows us to bring you a product we are extremely proud of.