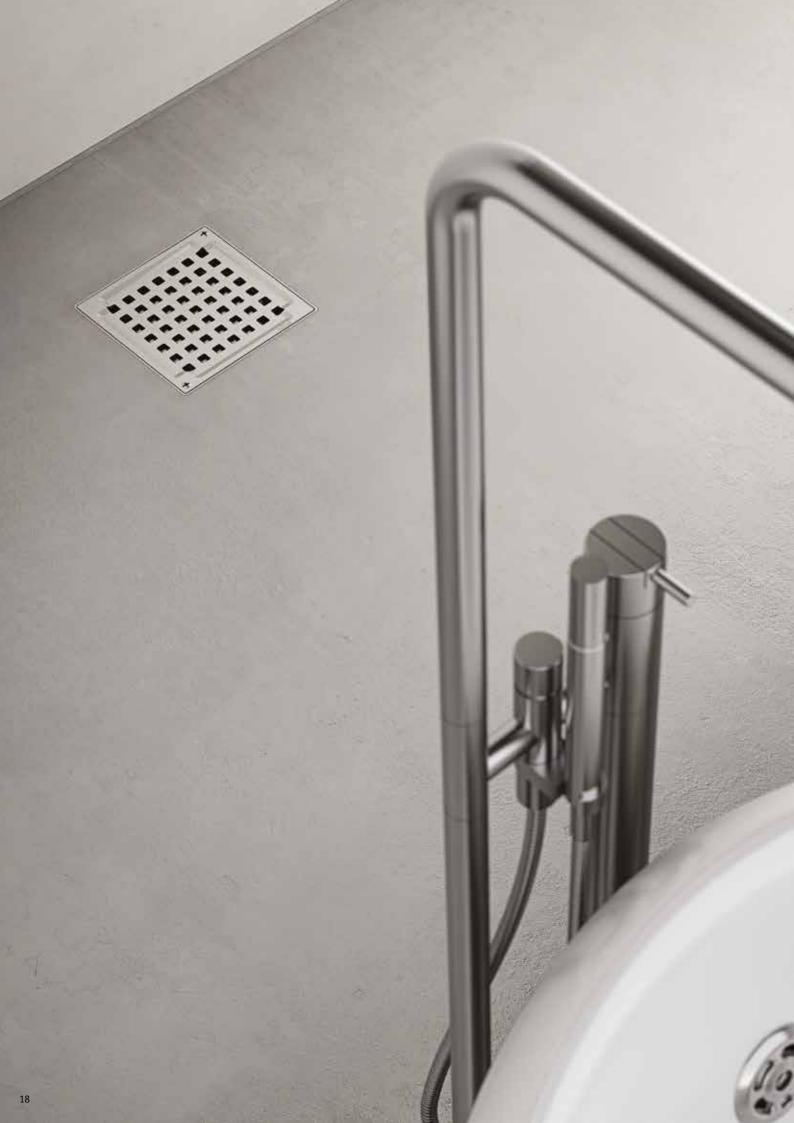

### VIENNA PRACTICAL AND FUNC-TIONAL

VIENNA is the well-known traditional BLÜCHER<sup>®</sup> grating supplied with all SQUARE, TRIO and CIRCLE drains as standard.

The gratings present a discreet and calm hole pattern design and fit in everywhere.

A range of accessories is available for the BLÜCHER<sup>®</sup> shower drains, for instance filter baskets and the two-part water trap which can be removed and separated into two parts for easy cleaning. In combination with drain and grating design, this ensures efficient drainage solutions in line with modern requirements to functionality and convenience.