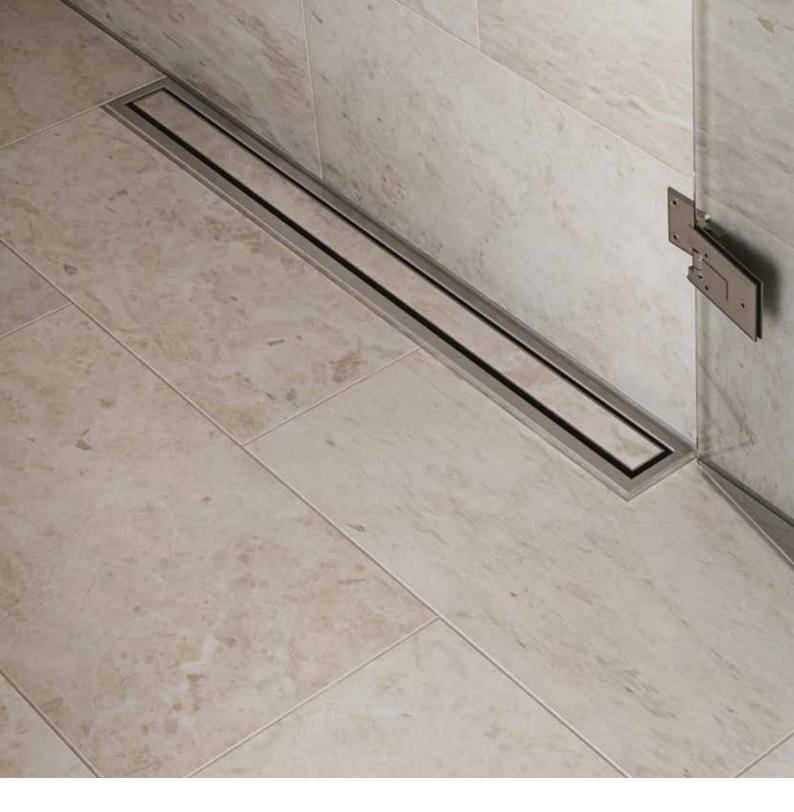

# TOKYO DISCREET HIGH-TECH ELEGANCE

With the TOKYO grating for WaterLine shower channels everything is possible. The grating itself is a frame in which you can have fitted e.g. the same tiles as used in the bathroom floor to make the drain almost invisible in the flooring.

Or you can have the grating fitted with for instance coloured glass in a contrast colour as an eye catcher in your bathroom floor.

LINE TOKYO

TOKYO gives you freedom to choose.