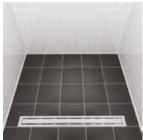

#### BLÜCHER<sup>®</sup> WaterLine

The same shower channel can be placed with outlet to the left or to the right and against wall(s) or away from walls.

One long side against wall

Long side and both ends against walls

Long side and left end against walls

Long side and right end against walls

Away from walls