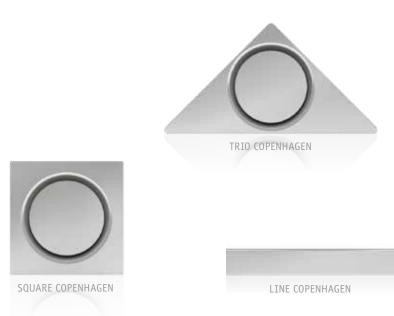

# COPENHAGEN Stylish elegance

The COPENHAGEN gratings are the essence of simple elegance, adding the final detail to the minimalistic bathroom. The smooth stainless steel surface is a statement in its own right while also easy to keep neat and clean. COPENHAGEN is designed by Knud Holscher.

SQUARE COPENHAGEN has been a classic for years, and the square grating has now been joined by a triangular and a rectangular variation in the same stylish design.

COPENHAGEN is also available for vinyl floors as shower drains or circular drains.

SQUARE, TRIO and CIRCLE drains come with VIENNA gratings as standard, while other gratings are to be ordered separately as extras. Gratings for WaterLine shower channels to be ordered separately.