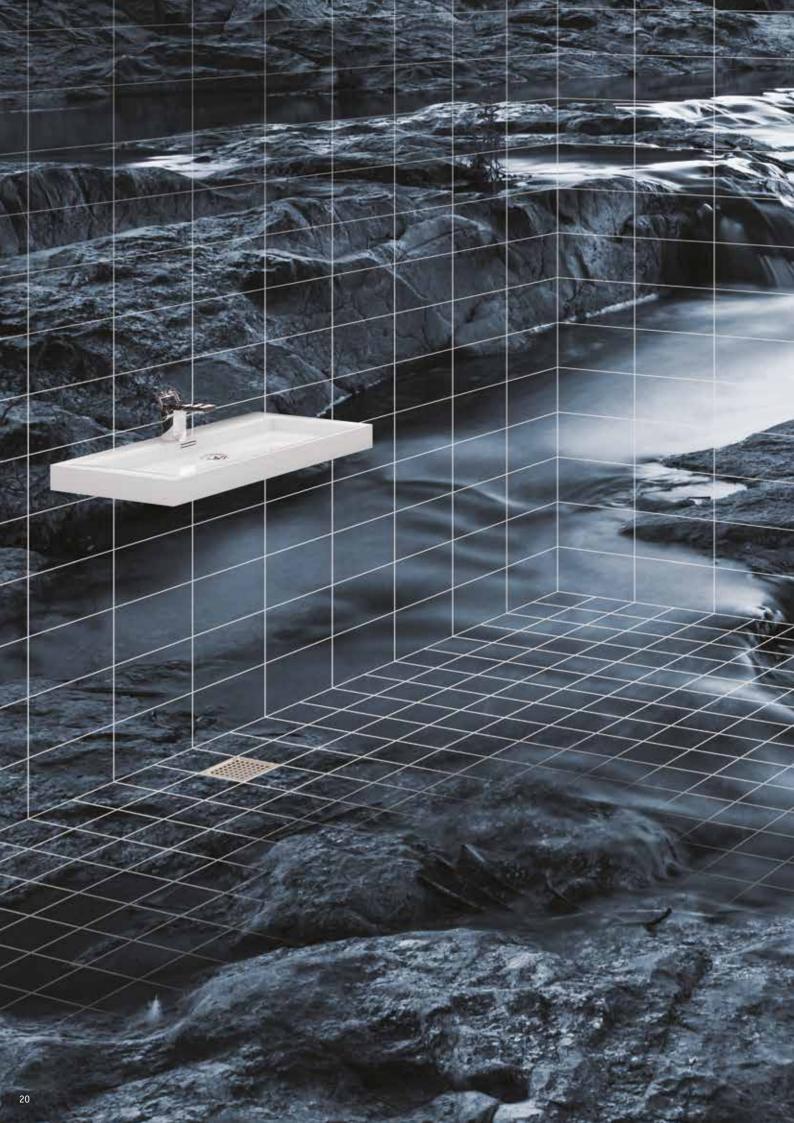

### VIENNA PRACTICAL AND FUNC-TIONAL

VIENNA is the well-known traditional BLÜCHER<sup>®</sup> grating supplied with all SQUARE, TRIO and CIRCLE drains as standard.

The gratings present a discreet and calm hole pattern design and fit in everywhere.