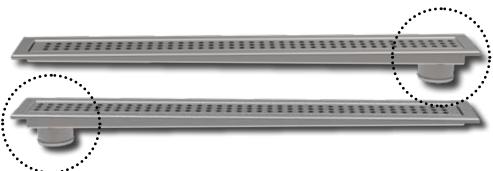

#### BLÜCHER<sup>®</sup> WaterLine shower channels

- For WaterLine shower channels the desired grating is to be ordered separately
- New: Outlet can be placed to the left or to the right
- The water trap must be installed in connection with installation of the channel and can NOT be retrofitted
- Stand pipe for water trap is easily removed for cleaning
- Grating hinged onto cross bar and easily removable for cleaning of the shower channel
- Water trap and other accessories to be ordered separately

- Water trap with stand pipe
- "P" water trap
- Grating