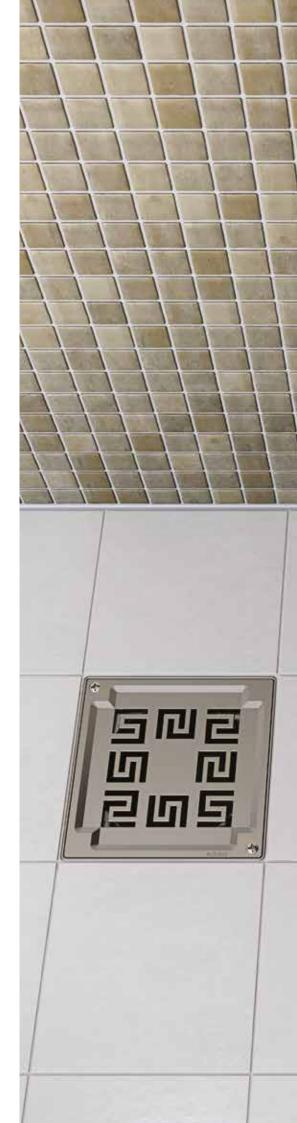

### ATHENS CLASSICAL INSPIRA-TION

The ATHENS series is inspired by ancient Greece. The classical pattern conveys serenity but is also an obvious choice for a rustic bathroom design inspired by the Mediterranean.

The BLÜCHER® shower drains are height-adjustable and can be turned and tilted to ensure a smooth and precise jointing between drain and floor.

SQUARE and TRIO drains come with VIENNA gratings as standard, while other gratings are to be ordered separately as extras. Gratings for WaterLine shower channels to be ordered separately.