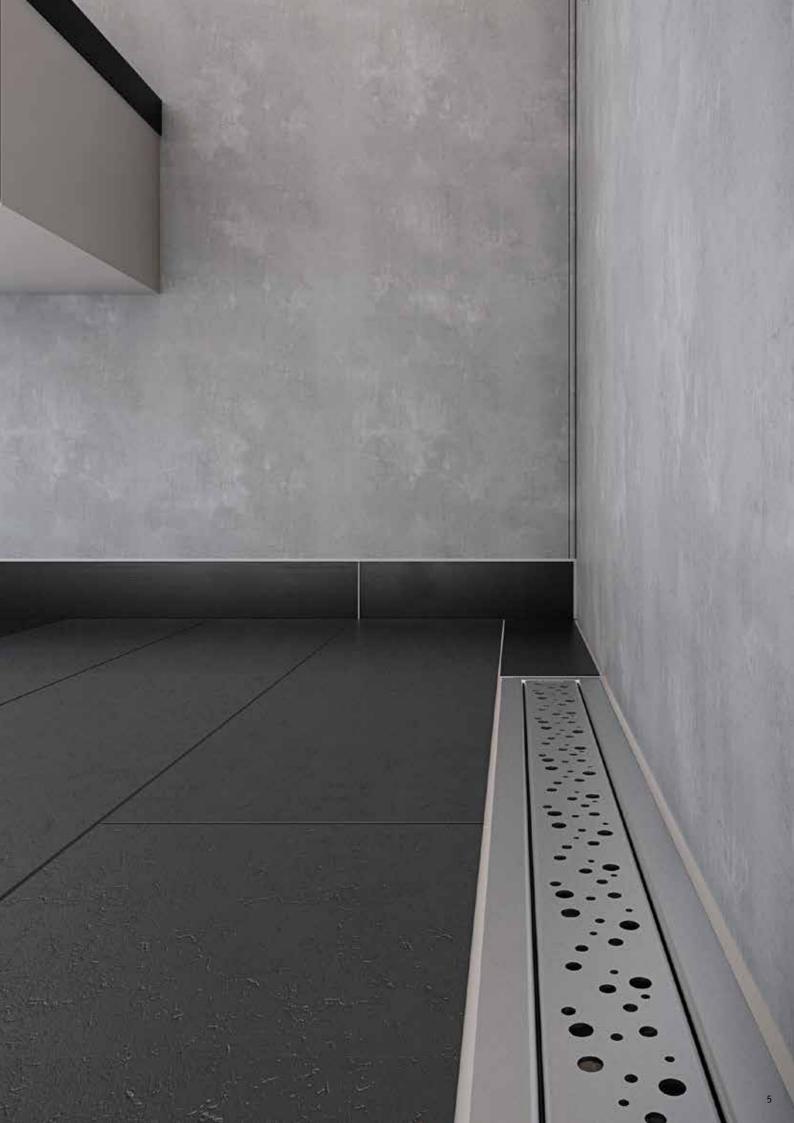

### OSLO MODERN NORDIC DESIGN

OSLO is classical and modern at the same time. The random water drop pattern conveys freshness and attracts attention without taking focus away from the overall bathroom design.

Choose for instance a WaterLine shower channel with LINE OSLO grating and let it indicate the entrance to the shower area.