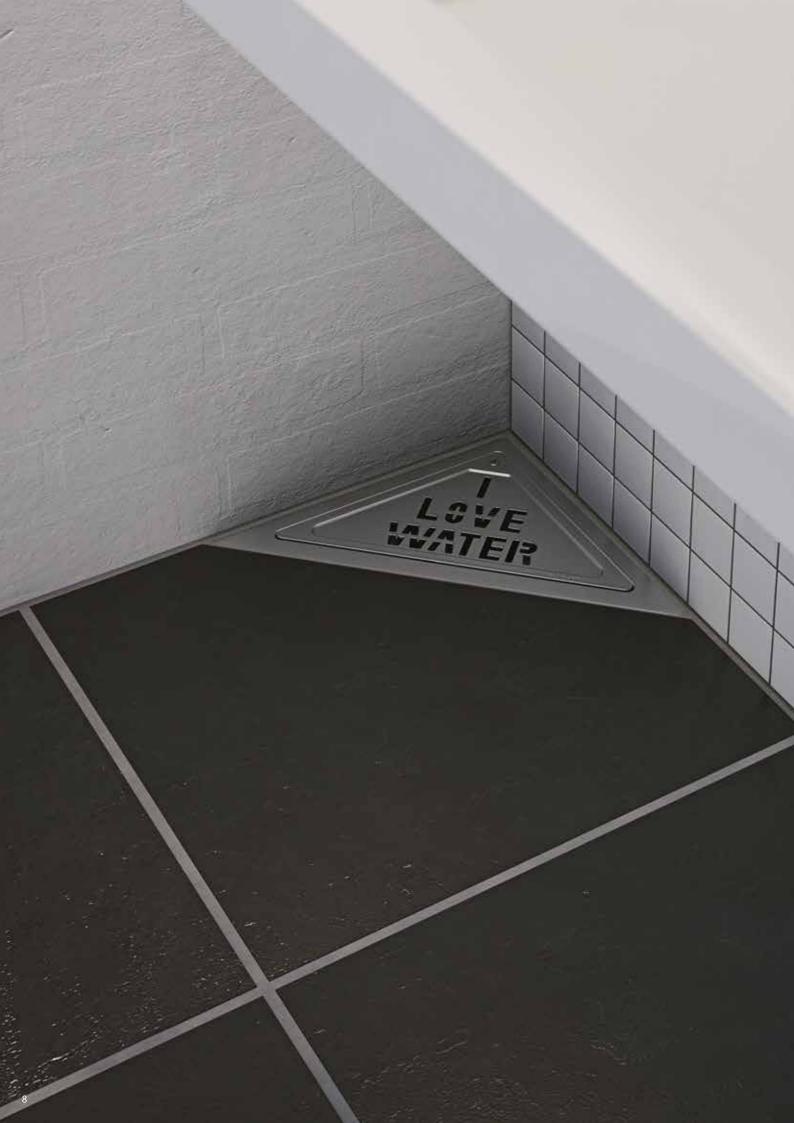

## NEW YORK INTERNATIONAL AND TRENDY

To those who dare we have developed the NEW YORK series - drains that love water!

NEW YORK fits perfectly into the modern and unpretentious bathroom.

If you choose a triangular TRIO drain, you can place the drain in a corner to make grating and floor work together in a harmonious design solution.