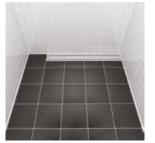

#### BLÜCHER<sup>®</sup> WaterLine

The same shower channel can be placed with outlet to the left or to the right and against wall(s) or away from walls.

One long side against wall

Long side and both ends against walls

Long side and left end against walls

Long side and right end against walls

Away from walls