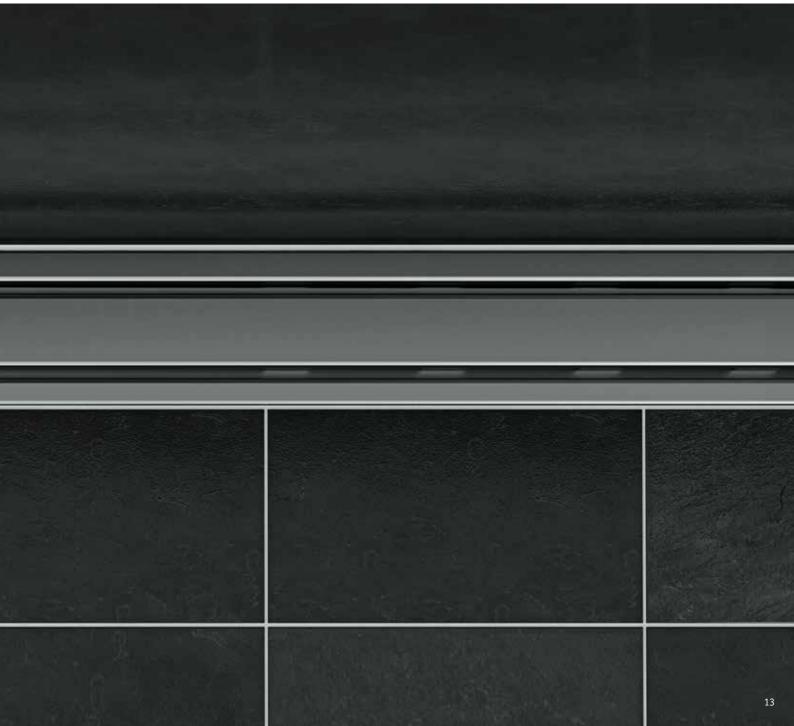

### VIENNA PRACTICAL AND FUNC-TIONAL

VIENNA is the well-known traditional BLÜCHER<sup>®</sup> grating supplied with all SQUARE, TRIO and CIRCLE drains as standard.

The gratings present a discreet and calm hole pattern design and fit in everywhere.

A range of accessories is available for the BLÜCHER<sup>®</sup> shower drains, for instance filter baskets and the two-part water trap which can be removed and separated into two parts for easy cleaning. In combination with drain and grating design, this ensures efficient drainage solutions in line with modern requirements to functionality and convenience.