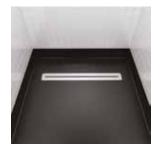

#### BLÜCHER<sup>®</sup> WaterLine

The same shower channel can be placed with outlet to the left or to the right and against wall(s) or away from walls.

One long side against wall

Long side and both ends against walls

Long side and left end against walls

Long side and right end against walls

Away from walls