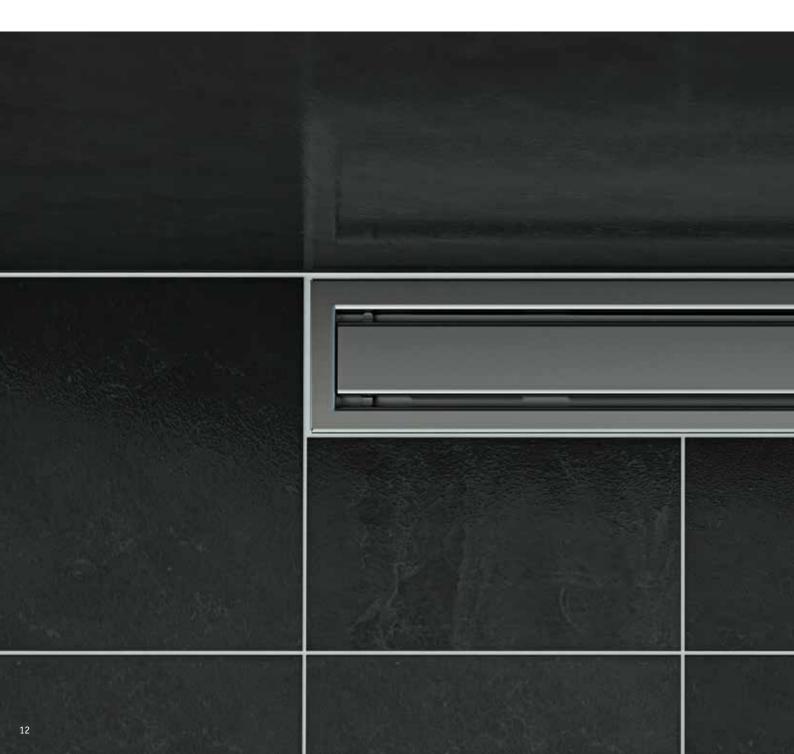

# TOKYO DISCREET HIGH-TECH ELEGANCE

With the TOKYO grating for WaterLine shower channels everything is possible. The grating itself is a frame in which you can have fitted e.g. the same tiles as used in the bathroom floor to make the drain almost invisible in the flooring.

Or you can have the grating fitted with for instance coloured glass in a contrast colour as an eye catcher in your bathroom floor.

LINE TOKYO

TOKYO gives you freedom to choose.