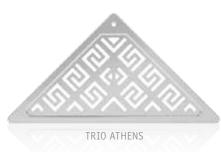

## NEW YORK INTERNATIONAL AND TRENDY

To those who dare we have developed the NEW YORK series - drains that love water!

NEW YORK fits perfectly into the modern and unpretentious bathroom.

If you choose a triangular TRIO drain, you can place the drain in a corner to make grating and floor work together in a harmonious design solution.

SQUARE and TRIO drains come with VIENNA gratings as standard, while other gratings are to be ordered separately as extras.

### ATHENS CLASSICAL INSPIRA-TION

The ATHENS series is inspired by ancient Greece. The classical pattern conveys serenity but is also an obvious choice for a rustic bathroom design inspired by the Mediterranean.