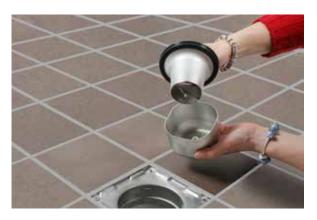

#### Accessories

- Removable two-part water trap for easy cleaning
- Removable water trap with odour stop prevents bad odours if the water trap dries out
- Filter plate to collect dirt above the water trap
- Grating

To a large extent, the water trap is self-cleansing, and when cleaning is required, it is easy to remove the screws fixing the grating to the drain, lift out the water trap and separate it in two parts, rinse off the dirt, assemble the water trap and place it in the drain again.