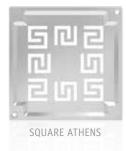

### ATHENS CLASSICAL INSPIRA-TION

The ATHENS series is inspired by ancient Greece. The classical pattern conveys serenity but is also an obvious choice for a rustic bathroom design inspired by the Mediterranean.

The BLÜCHER® shower drains are height-adjustable and can be turned and tilted to ensure a smooth and precise jointing between drain and floor.

SQUARE and TRIO drains come with VIENNA gratings as standard, while other gratings are to be ordered separately as extras. Gratings for WaterLine shower channels to be ordered separately.