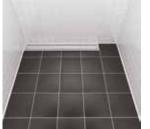

#### BLÜCHER<sup>®</sup> WaterLine

The same shower channel can be placed with outlet to the left or to the right and against wall(s) or away from walls.

One long side against wall

Long side and both ends against walls

Long side and left end against walls

Long side and right end against walls

Away from walls