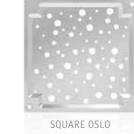

### OSLO MODERN NORDIC DESIGN

OSLO is classical and modern at the same time. The random water drop pattern conveys freshness and attracts attention without taking focus away from the overall bathroom design.

Choose for instance a WaterLine shower channel with LINE OSLO grating and let it indicate the entrance to the shower area.