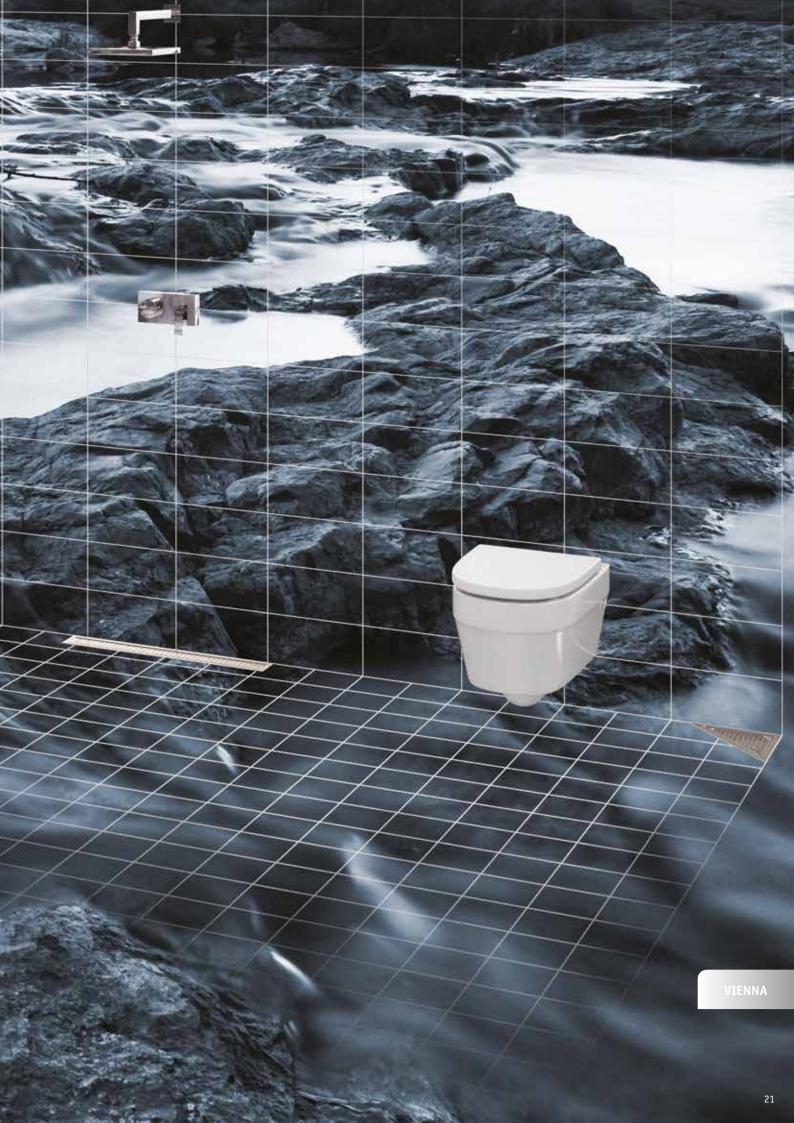

### VIENNA PRACTICAL AND FUNC-TIONAL

VIENNA is the well-known traditional BLÜCHER<sup>®</sup> grating supplied with all SQUARE, TRIO and CIRCLE drains as standard.

The gratings present a discreet and calm hole pattern design and fit in everywhere.