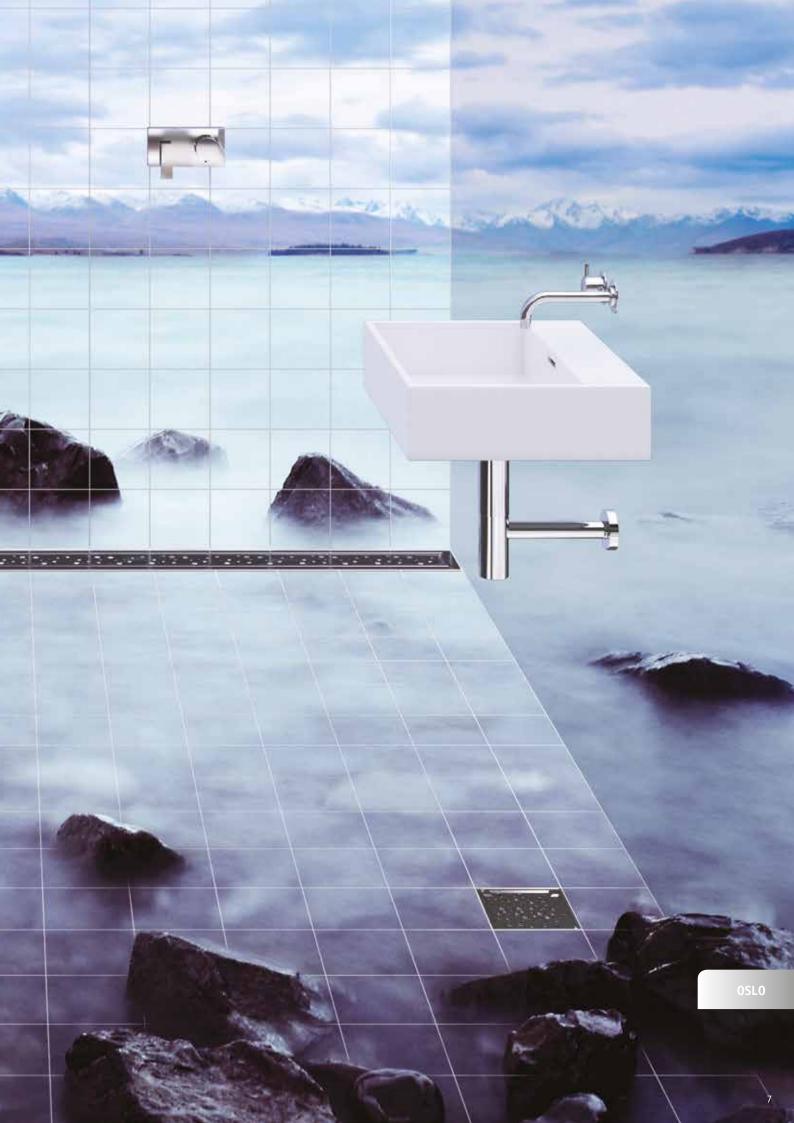

### OSLO MODERN NORDIC DESIGN

OSLO is classical and modern at the same time. The random water drop pattern conveys freshness and attracts attention without taking focus away from the overall bathroom design.

Choose for instance a WaterLine shower channel with LINE OSLO grating and let it indicate the entrance to the shower area.