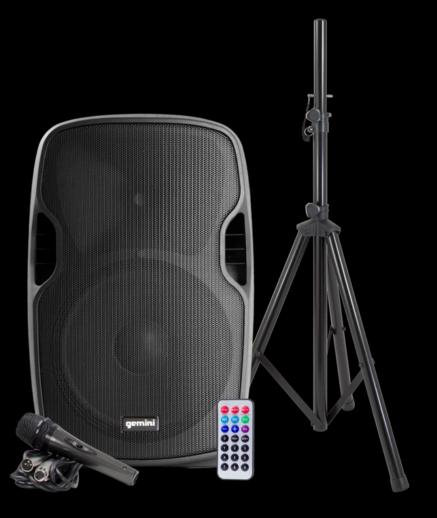

## AS-12BLU-PK: BLUETOOTH SPEAKER PACK

## AN INTEGRATED PARTY PACK

The Gemini AS-12BLU-PK is an all-in-one active Bluetooth party speaker set. Everything you need to enhance the ambiance is included: 12" speaker, heavy duty speaker stand, FM radio option, pro-grade microphone, and a remote control – a complete sound system package that gets any party or gathering started right out of the box. Its packaged speaker stand not only elevates your sound at adjustable heights from 43" – 74" tall for a superior listening experience.