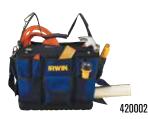

# **Pro Large Tool Organizer**

- 58 various pocket sizes for easy access
- Large capacity storage with open top design
- False bottom provides separate storage for important items