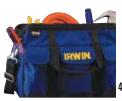

#### **Electrician's Tote**

4402011

- Designed for easy vertical tool access
- Includes plastic small parts organizer

| Description                  | Item #  |
|------------------------------|---------|
| 18" Double-Sided Tool Bag    | 4402017 |
| 16" Contractor's Bag         | 4402020 |
| 12" Contractor's Bag         | 4402019 |
| Electrician's Tote           | 4402011 |
| 16" Utility Tote             | 4402016 |
| Pro Bucket Tool Organizer    | 420001  |
| Pro Large Tool Organizer     | 420002  |
| Pro Soft Side Tool Organizer | 420003  |
| Pro Utility Tool Organizer   | 420004  |