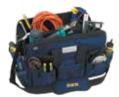

# 18" Double-Sided Tool Bag

- Three (3) zippered compartments for greater organization
- Includes one removable pouch

4402017

4402020