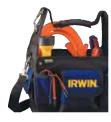

# **Pro Soft Side Tool Organizer**

420003

- Small, lightweight and strong
- Zippered top opens wide for easy access and secure transport
- Padded handle with reinforced stitching for extra strength