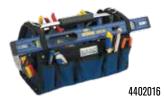

## **16" Utility Tote**

- Open main storage compartment, side pockets, 2" level storage
- Removable shoulder strap