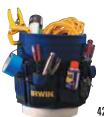

# **Pro Utility Tool Organizer**

accessories

organization

420004

26 various pockets to carry a broad range of tools and

Pockets and compartments designed to provide better