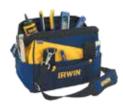

# **WORKSITE PRODUCTS**

# 18" Double-Sided Tool Bag



- Three (3) zippered compartments for greater organization
- Includes one removable pouch

4402017



4402020

## 16" Contractor's Bag



- Stay-open design
- Removable shoulder

## 12" Contractor's Bag



Stay open design

compartment

Removable shoulder

Large zippered storage

4402019

# **Pro Bucket Tool Organizer**



420001

- 56 pockets store and organize everything from screws to socket wrenches
- Easy-to-locate clip keeps keys and other small objects
- Fits most 5-gallon buckets

# **Pro Large Tool Organizer**



- 58 various pocket sizes for easy access
- Large capacity storage with open top design
- False bottom provides separate storage for important items

# **Pro Soft Side Tool Organizer**



420003

- Small, lightweight and strong
- Zippered top opens wide for easy access and secure transport
- Padded handle with reinforced stitching for extra strength

# **Pro Utility Tool Organizer**



accessories

organization

420004

26 various pockets to carry a broad range of tools a