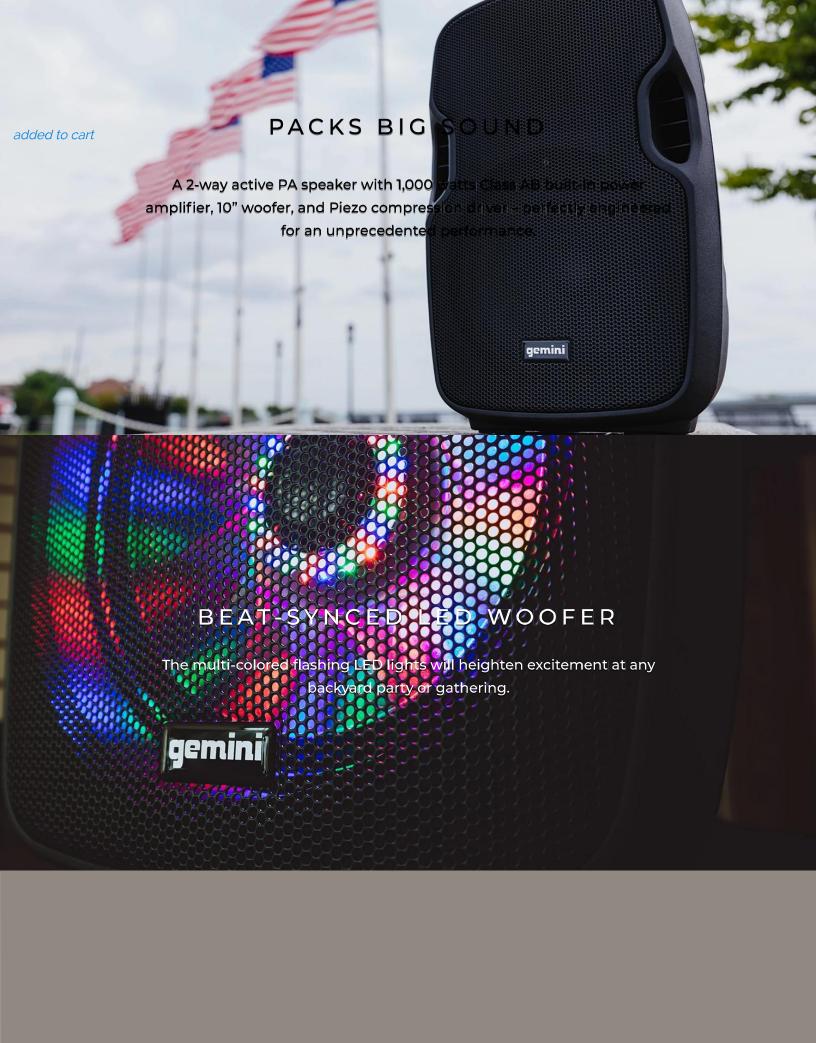

### **SPECIFICATIONS**

• Beat-synched full-colored woofer LED light array; On/Off LED array control

- Integrated media player with connections for USB, SD card, Bluetooth, and built-in FM radio with internal antenna
- High-power active PA speaker
- 1,000 Watts peak Class AB built-in amplifier
- added to cart
   10" woofer with 1" voice coil and Piezo HF compression driver
  - Linear frequency response between 30 Hz 19 kHz
  - Wide dispersion horn with forward firing bass reflex ports
  - ABS impact resistant nylon fiber cabinet
  - Top carrying handle
  - 2 input channels with separate gain control
  - Mic and line XLR, 1/, 1/8", and RCA inputs
  - High and low equalization controls
  - Clip LED alert
  - Flyable and stand mountable