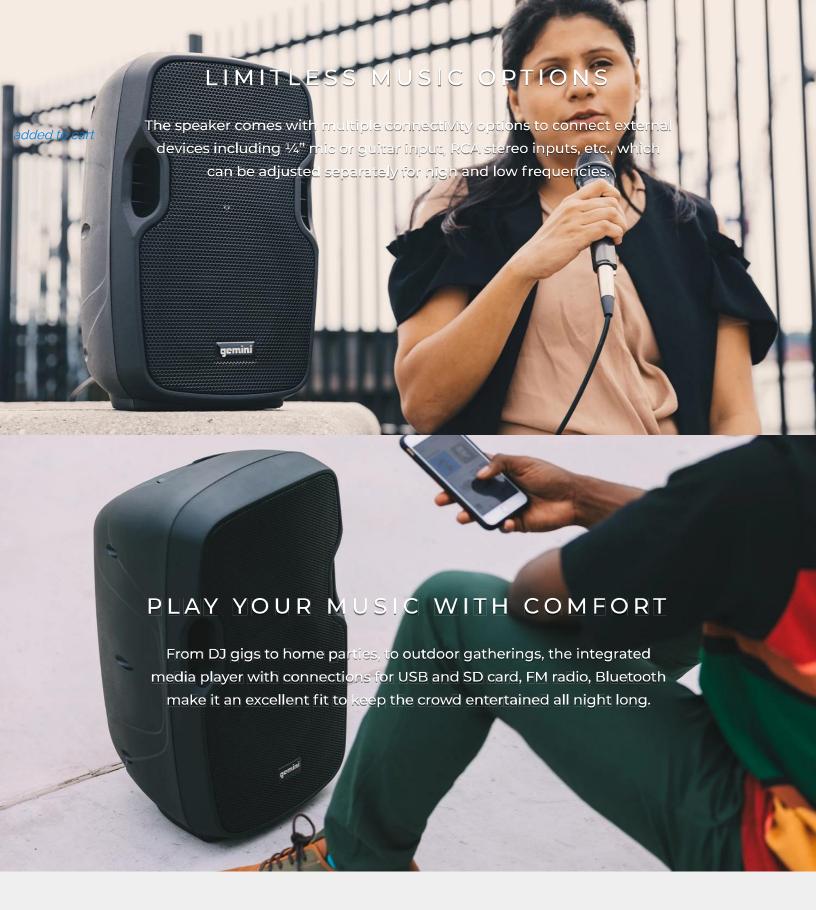

### **SPECIFICATIONS**

• Beat-synched full-colored woofer LED light array; On/Off LED array control

- Integrated media player with connections for USB, SD card, Bluetooth, and built-in FM radio with internal antenna
- High-power active PA speaker
- 1,000 Watts peak Class AB built-in amplifier
- added to cart
   10" woofer with 1" voice coil and Piezo HF compression driver
  - Linear frequency response between 30 Hz 19 kHz
  - Wide dispersion horn with forward firing bass reflex ports
  - ABS impact resistant nylon fiber cabinet
  - Top carrying handle
  - 2 input channels with separate gain control
  - Mic and line XLR, 1/, 1/8", and RCA inputs
  - High and low equalization controls
  - Clip LED alert
  - Flyable and stand mountable