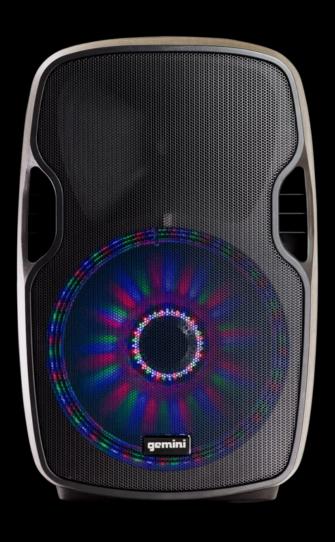

# AS-10BLU-LT: MULTI-LED BLUETOOTH LOUDSPEAKER

# POWERFUL SOUND YOU CAN HEAR AND SEE

The AS-10BLU-LT continues in Gemini's defining mission of providing professional DJs, entertainers, venues and business presenters with reliable, well-constructed sound reinforcement equipment at an affordable price. The 10" woofer gives 1,000 watts of pure party power and our high definition LED light show will move to beat all night long. This speaker is packed with playback options including USB, FM Radio, SD, Mic, XLR and RCA inputs. We've built this speaker to effortless go with you anywhere you need clear sound.