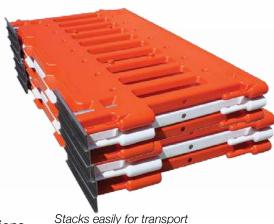

## White Urbanite Pedestrian Barricade 57000-UW

Legs in for storage and transport

- Two legs deploy quickly for fast set-up.
- Leg turns parallel to wall for storage and stacking.
- Made of UV stabilized, high density polyethylene, the linkable Urbanite™ Walls quickly and easily link together in 6 foot sections.
- Weighing only 23 lbs., yet durable, non-flexible and strong
- Lightweight design makes the Urbanite easy to lift on and off the truck and easy to connect.
- The ten molded-in vertical windows reduce wind load, add strength and stability, and reduce overall weight of the Urbanite.
- Two recessed areas measuring 8" wide x 53" long on each side of the Urbanite accommodate sponsorship or advertising of your event.
- Standard colors are orange and white. Custom colors also available upon request.
- The Urbanite is available with the optional Step-N-Deploy leg set for ADA Compliant applications.