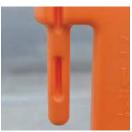

## White Urbanite Pedestrian Barricade 57000-UW

Legs in for storage and transport

- Two legs deploy quickly for fast set-up.
- Leg turns parallel to wall for storage and stacking.
- Made of UV stabilized, high density polyethylene, the linkable Urbanite™ Walls quickly and easily link together in 6 foot sections.
- Weighing only 23 lbs., yet durable, non-flexible and strong
- Lightweight design makes the Urbanite easy to lift on and off the truck and easy to connect.
- The ten molded-in vertical windows reduce wind load, add strength and stability, and reduce overall weight of the Urbanite.
- Two recessed areas measuring 8" wide x 53" long on each side of the Urbanite accommodate sponsorship or advertising of your event.
- Standard colors are orange and white. Custom colors also available upon request.
- The Urbanite is available with the optional Step-N-Deploy leg set for ADA Compliant applications.