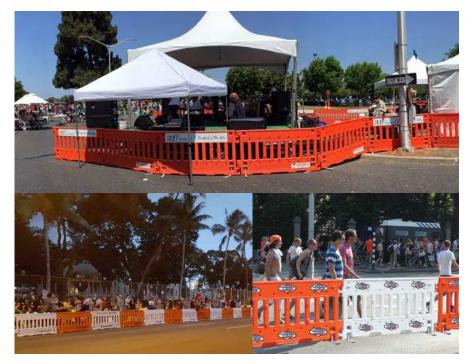

## URBANTE

## Ideal for Crowd Control and Pedestrian Safety

Legs out for use

## White Urbanite Pedestrian Barricade 57000-UW

Legs in for storage and transport

- Two legs deploy quickly for fast set-up.
- Leg turns parallel to wall for storage and stacking.
- Made of UV stabilized, high density polyethylene, the linkable Urbanite™ Walls quickly and easily link together in 6 foot sections.
- Weighing only 23 lbs., yet durable, non-flexible and strong
- Lightweight design makes the Urbanite easy to lift on and off the truck and easy to connect.
- The ten molded-in vertical windows reduce wind load, add strength and stability, and reduce overall weight of the Urbanite.
- Two recessed areas measuring 8" wide x 53" long on each side of the Urbanite accommodate sponsorship or advertising of your event.
- Standard colors are orange and white. Custom colors also available upon request.
- The Urbanite is available with the optional Step-N-Deploy leg set for ADA Compliant applications.

TM

The Blow Molded Connectors Provide Strength and Security

and storage