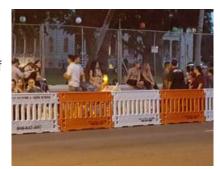

of UV stabilized, high density polyethylene, the linkable Urbanite™ Walls quickly and easily link together in 6 foot sections.
- Weighing only 23 lbs., yet durable, non-flexible and strong
- Lightweight design makes the Urbanite easy to lift on and off the truck and easy to connect.
- The ten molded-in vertical windows reduce wind load, add strength and stability, and reduce overall weight of the Urbanite.
- Two recessed areas measuring 8" wide x 53" long on each side of the Urbanite accommodate sponsorship or advertising of your event.
- Standard colors are orange and white. Custom colors also available upon request.
- The Urbanite is available with the optional Step-N-Deploy leg set for ADA Compliant applications.



TM







The Blow Molded Connectors Provide Strength and Security





and storage