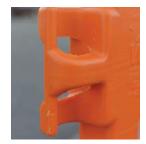

p.
- Leg turns parallel to wall for storage and stacking.
- Made of UV stabilized, high density polyethylene, the linkable Urbanite™ Walls quickly and easily link together in 6 foot sections.
- Weighing only 23 lbs., yet durable, non-flexible and strong
- Lightweight design makes the Urbanite easy to lift on and off the truck and easy to connect.
- The ten molded-in vertical windows reduce wind load, add strength and stability, and reduce overall weight of the Urbanite.
- Two recessed areas measuring 8" wide x 53" long on each side of the Urbanite accommodate sponsorship or advertising of your event.
- Standard colors are orange and white. Custom colors also available upon request.
- The Urbanite is available with the optional Step-N-Deploy leg set for ADA Compliant applications.



TM







The Blow Molded Connectors Provide Strength and Security





and storage