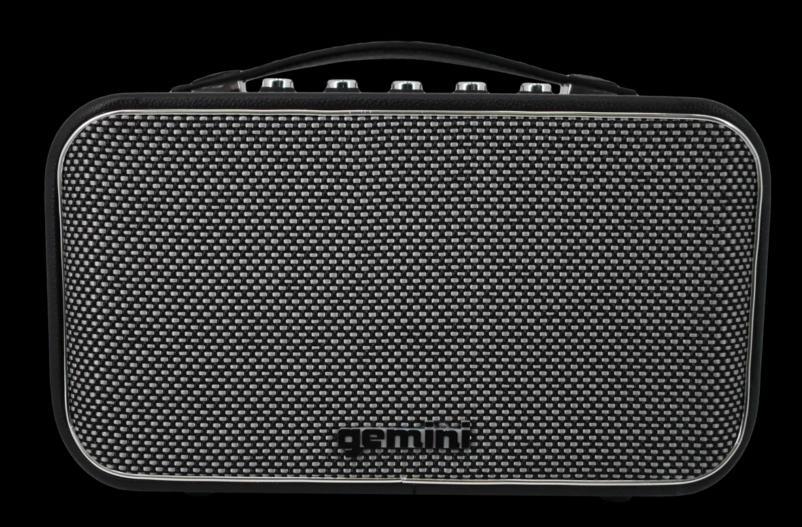

# GTR-300: BLUETOOTH STEREO SPEAKER

## **GET LOUDER**

The GTR-300 packs 60 watts in a compact, beautiful, portable Bluetooth stereo speaker. We've built the GTR-300 with advanced components that deliver a precise and accurate response throughout the complete frequency range. Feel like going old school? Use the Aux in to connect your record player for true vintage sound. Feel like Aerosmith? Plug in to one of the two XLR mic and guitar inputs. Our GTR-300 is a throwback to the days of vinyl and Rock-N-Roll and its analog interaction knobs give you complete control over your music. Perfect for the bedroom or living room...anywhere you want to travel back in time with music, just turn on the GTR-300.