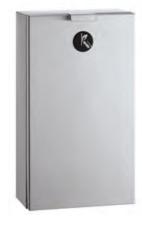

# 7 🔊

**B-270 ConturaSeries** Surface-Mounted Sanitary Napkin Disposal

Satin-finish stainless steel. Cover is drawn, one-piece construction; secured to cabinet with full-length stainless steel piano-hinge. Capacity: 1-gal. Unit 7  $\frac{1}{2}$ " W, 10" H, 3  $\frac{1}{6}$ " D.