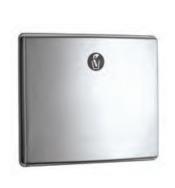

#### B-4353 ConturaSeries Recessed Sanitary Napkin Disposal

Satin-finish stainless steel. Self-closing door pulls down for access to disposal. Furnished with removable, leak-proof, 1.2-gal plastic receptacle.