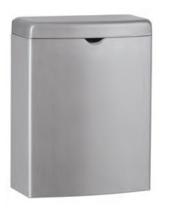

# 7 🔊

**B-270 ConturaSeries** Surface-Mounted Sanitary Napkin Disposal

Satin-finish stainless steel. Cover is drawn, one-piece construction; secured to cabinet with full-length stainless steel piano-hinge. Capacity: 1-gal. Unit 7  $\frac{1}{2}$ " W, 10" H, 3  $\frac{1}{6}$ " D.