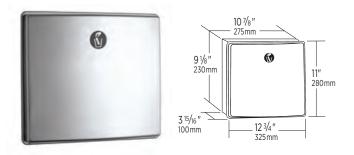

#### B-4353 ConturaSeries Recessed Sanitary Napkin Disposal

Satin-finish stainless steel. Self-closing door pulls down for access to disposal. Furnished with removable, leak-proof, 1.2-gal plastic receptacle.