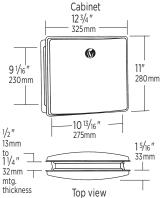

#### B-4353 ConturaSeries Recessed Sanitary Napkin Disposal

Satin-finish stainless steel. Self-closing door pulls down for access to disposal. Furnished with removable, leak-proof, 1.2-gal plastic receptacle.