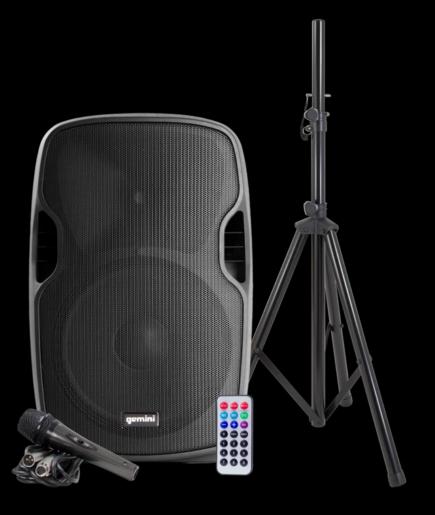

## AN INTEGRATED PARTY PACK

The Gemini AS-15BLU-PK is an all-in-one active Bluetooth party speaker set. Everything you need to enhance the ambiance is included: 15" speaker, heavy duty speaker stand, FM radio option, pro-grade microphone, and a remote control – a complete sound system package that gets any party or gathering started right out of the box. Its packaged speaker stand not only elevates your sound at adjustable heights from 43" – 74" tall for a superior listening experience.