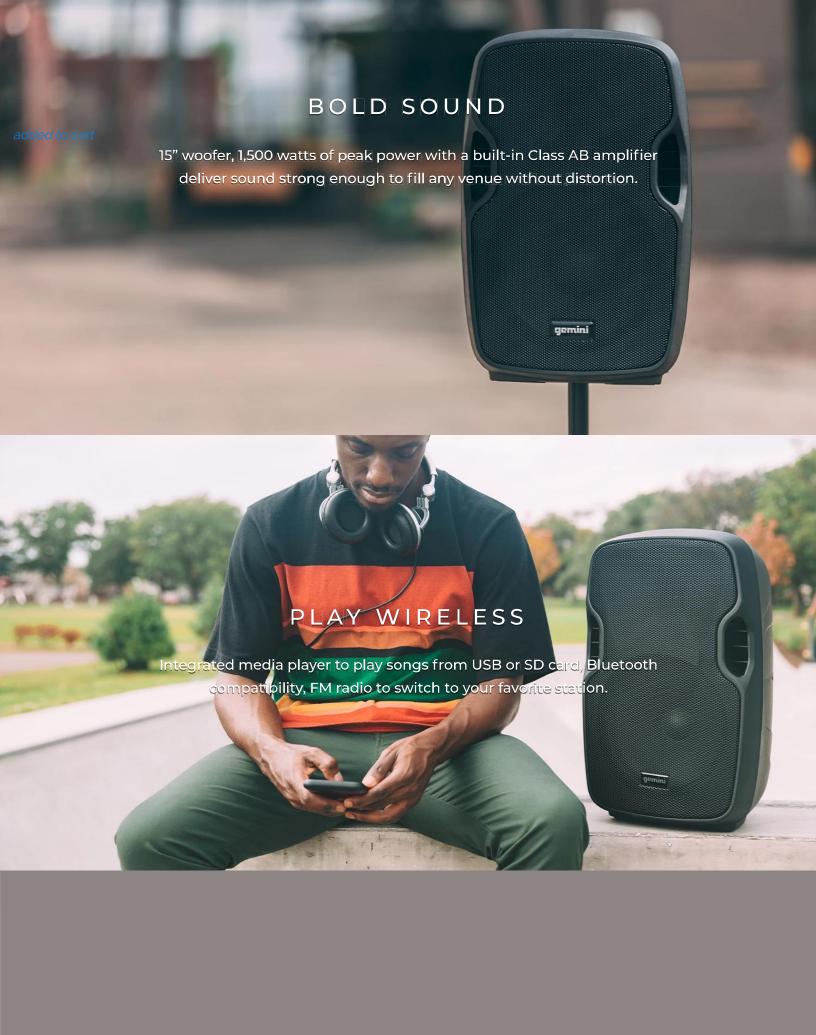

## PLAY EVERYTHING, HANDS-FREE

The world's your stage with our AS-15BLU speaker powered with our patent-pending high-performance systems that define Gemini speakers. Our scientists have engineered a speaker system that delivers stadium quality performance in a backpack-sized package. Backed by Class AB amplifier and custom-built 15" woofer, the speaker is meticulously tuned for deep, rich, stereophonic sound with absolutely no distortion. You can play all the popular streaming devices – USB drive, SD card, FM radio, and by connecting via Bluetooth – for powering all your entertainment. With AS-15BLU, we've paid attention to the smallest of details and we guarantee you'll hear deep roomy bass and crystal-clear linear sound reproduction.

## **SPECIFICATIONS**

- Integrated media player with connections for USB, SD card and Bluetooth
- Built-in FM radio with internal antenna
- 1,500 W peak Class AB built-in amplifier
- Impedance: 4 Ω
- 15" low-frequency woofer with 2" voice coil
- Piezo high-frequency compression driver
- Linear frequency response between 40 Hz 19 KHz
- Wide dispersion horn with forward firing bass reflex ports
- ABS impact-resistant nylon fiber cabinet
- Top carrying handle 2 input channels with separate gain control
- Mic and line XLR, 1/4", 1/8" and RCA inputs
- High and low equalization controls
- Clip LED alert
- Flyable and stand mountable