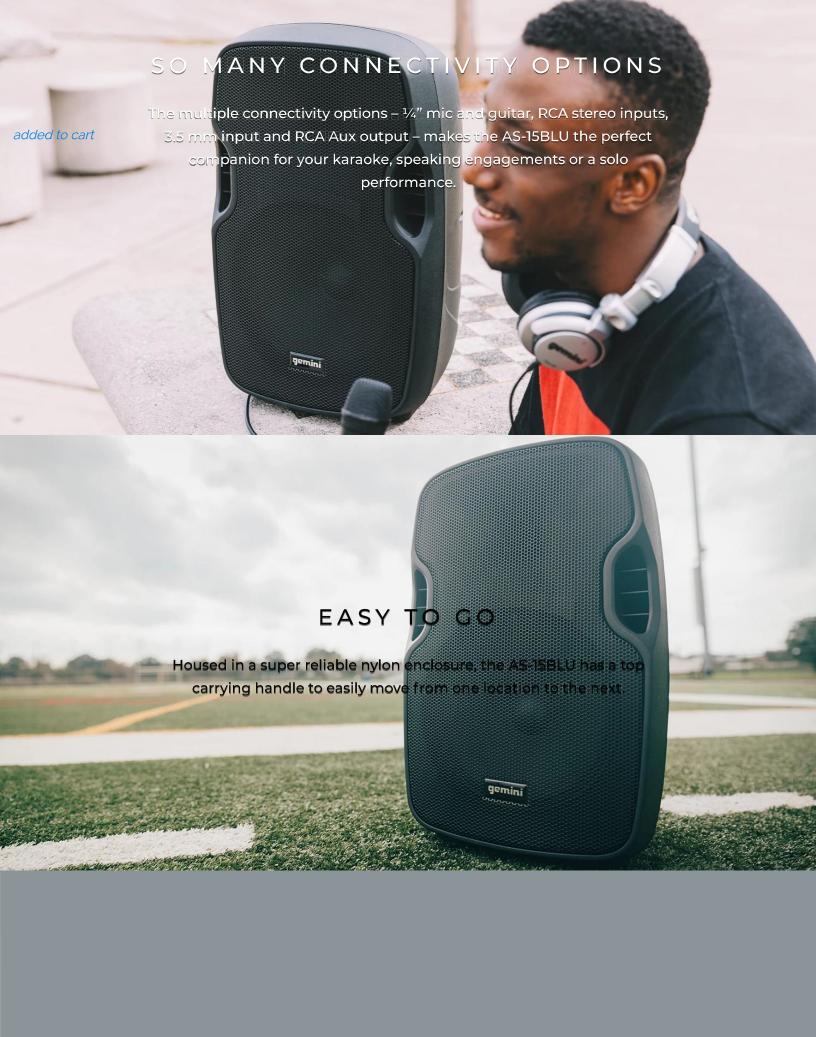

## **SPECIFICATIONS**

- Integrated media player with connections for USB, SD card and Bluetooth
- Built-in FM radio with internal antenna
- 1,500 W peak Class AB built-in amplifier
- Impedance: 4 Ω
- 15" low-frequency woofer with 2" voice coil
- Piezo high-frequency compression driver
- Linear frequency response between 40 Hz 19 KHz
- Wide dispersion horn with forward firing bass reflex ports
- ABS impact-resistant nylon fiber cabinet
- Top carrying handle 2 input channels with separate gain control
- Mic and line XLR, 1/4", 1/8" and RCA inputs
- High and low equalization controls
- Clip LED alert
- Flyable and stand mountable