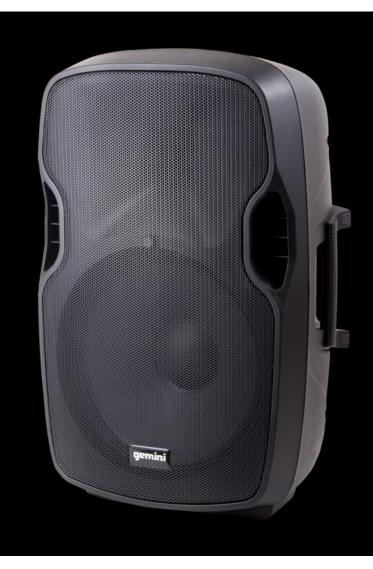

# AS-15BLU: POWERED BLUETOOTH SPEAKER

## PLAY EVERYTHING, HANDS-FREE

The world's your stage with our AS-15BLU speaker powered with our patent-pending high-performance systems that define Gemini speakers. Our scientists have engineered a speaker system that delivers stadium quality performance in a backpack-sized package. Backed by Class AB amplifier and custom-built 15" woofer, the speaker is meticulously tuned for deep, rich, stereophonic sound with absolutely no distortion. You can play all the popular streaming devices – USB drive, SD card, FM radio, and by connecting via Bluetooth – for powering all your entertainment. With AS-15BLU, we've paid attention to the smallest of details and we guarantee you'll hear deep roomy bass and crystal-clear linear sound reproduction.