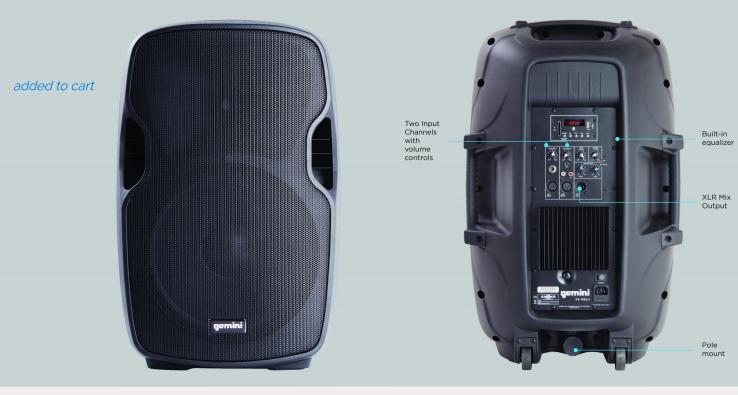

## **SPECIFICATIONS**

- Integrated media player with connections for USB, SD card and Bluetooth
- Built-in FM radio with internal antenna
- 1,500 W peak Class AB built-in amplifier
- Impedance: 4 Ω
- 15" low-frequency woofer with 2" voice coil
- Piezo high-frequency compression driver
- Linear frequency response between 40 Hz 19 KHz
- Wide dispersion horn with forward firing bass reflex ports
- ABS impact-resistant nylon fiber cabinet
- Top carrying handle 2 input channels with separate gain control
- Mic and line XLR, 1/4", 1/8" and RCA inputs
- High and low equalization controls
- Clip LED alert
- Flyable and stand mountable