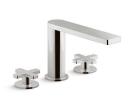

# **DECK-MOUNT FAUCETS**

Ideal for under-mount and drop-in bath installations, deck-mount faucets can be installed onto a stone or tile deck, or often onto the bath's surface. Valves are not included except where noted.

 $Pinstripe_{\circ}$ BATH FAUCET TRIM
WITH CROSS HANDLES K-T13140-3B

Lever Handles | K-T13140-4B

Finial<sub>®</sub> Traditional BATH FAUCET TRIM K-T314-4M

 $Bancroft_{\odot}$ BATH FAUCET TRIM K-T10585-4

Memoirs<sub>®</sub> Stately BATH FAUCET TRIM WITH DECO LEVER HANDLES K-T469-4V

Margaux<sub>®</sub> BATH FAUCET TRIM WITH LEVER HANDLES K-T16236-4 Cross Handles | K-T16236-3

 $Loure_{\circ}$ BATH FAUCET (includes valves) K-15285-4

 $Composed_{\circ}$ BATH FAUCET WITH CROSS HANDLES (includes valves) K-73081-3 Lever Handles | K-73081-4

BATH FAUCET TRIM WITH LEVER HANDLES K-T14428-4 Cross Handles | K-T14428-3

Purist<sub>®</sub>

 $Hint_{^{\mathsf{TM}}}$ BATH FAUCET WITH HANDSHOWER K-97070-4