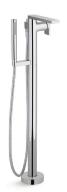

#### Floor-Mount

- Features an integrated handshower for added convenience
- Single-handle models easily control water temperature and activation
- Carries water up from the floor, keeping the bath's deck uncluttered

# FLOOR-MOUNT FILLERS

Bath fillers mounted on the floor beside the bath feature an integrated handshower for added convenience. Single-handle models let you control water temperature and volume with ease. Most freestanding bath fillers require a mounting block to install. Please visit KOHLER.com/FloorMountFillers for details.