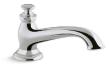

 $Pinstripe_{\circ}$ BATH FAUCET TRIM
WITH CROSS HANDLES K-T13140-3B

Lever Handles | K-T13140-4B

Finial<sub>®</sub> Traditional BATH FAUCET TRIM K-T314-4M

 $Bancroft_{\odot}$ BATH FAUCET TRIM K-T10585-4

Memoirs<sub>®</sub> Stately BATH FAUCET TRIM WITH DECO LEVER HANDLES K-T469-4V