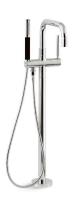

#### Floor-Mount

- Features an integrated handshower for added convenience
- Single-handle models easily control water temperature and activation
- Carries water up from the floor, keeping the bath's deck uncluttered

# FLOOR-MOUNT FILLERS

Bath fillers mounted on the floor beside the bath feature an integrated handshower for added convenience. Single-handle models let you control water temperature and volume with ease. Most freestanding bath fillers require a mounting block to install. Please visit KOHLER.com/FloorMountFillers for details.