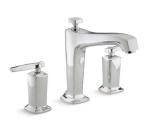

# **ARTIFACTS**<sub>®</sub> **DECK-MOUNT FAUCETS**

Artifacts faucets invite you to mix and match your spout and handles and create a look of your own. Valves are included.

#### Choose Your Spout

BATH SPOUT WITH FLARE DESIGN K-72777

BATH SPOUT WITH ARC DESIGN K-72778

### Choose Your Handles

BATH CROSS HANDLE TRIM K-T98071-3

K-T98071-4

BATH SWING LEVER HANDLE TRIM K-T98071-9M