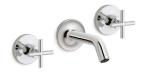

# WALL-MOUNT FAUCETS

Ideal for alcove installations, wall-mount faucets conceal piping behind the wall, making only the faucet spout and controls visible.

Purist

Spout | K-14427

Cross handle trim | K-T14429-3 (shown)
Lever handle trim | K-T14429-4