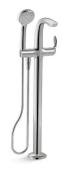

# FLOOR-MOUNT FILLERS

Bath fillers mounted on the floor beside the bath feature an integrated handshower for added convenience. Single-handle models let you control water temperature and volume with ease. Most freestanding bath fillers require a mounting block to install. Please visit KOHLER.com/FloorMountFillers for details.

Finial<sub>®</sub> Traditional

Bath faucet with handshower | K-331-4M Riser tubes | K-126 / K-127 / K-128 (shown)

*Artifacts*<sub>®</sub> K-T72790-9M

*Kelston*<sub>®</sub> K-T97332-4

*Margaux*<sub>®</sub> K-T97331-4