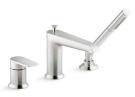

# FLOOR-MOUNT FILLERS

Bath fillers mounted on the floor beside the bath feature an integrated handshower for added convenience. Single-handle models let you control water temperature and volume with ease. Most freestanding bath fillers require a mounting block to install. Please visit KOHLER.com/FloorMountFillers for details.

Finial<sub>®</sub> Traditional

Bath faucet with handshower | K-331-4M Riser tubes | K-126 / K-127 / K-128 (shown)

*Artifacts*<sub>®</sub> K-T72790-9M

*Kelston*<sub>®</sub> K-T97332-4

*Margaux*<sub>®</sub> K-T97331-4

*Refinia*<sub>®</sub> K-T97334-4

Composed<sub>®</sub>
K-T73087-4

*Loure*<sub>®</sub> K-T97330-4

*Purist*<sub>®</sub> K-T97328-4

*Stillness*<sub>®</sub> K-T97344-4