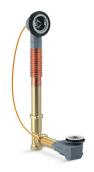

#### Choose Your Drain

BRASS CABLE BATH DRAIN 30" | K-37380 (shown) 45" | K-37382

PVC CABLE BATH DRAIN 30" | K-37383 (shown) 30" without tube | K-37386 45" without tube | K-37385