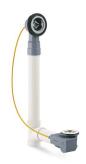

POP-UP BATH DRAIN AND OVERFLOW K-7147-AF K-7148-AF (shown)

TOE-TAP BATH DRAIN
For baths with 14"-20" depth
K-7259 (shown)
For baths with 20"-26" depth | K-7265