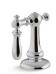

Finial<sub>®</sub> Traditional

Bath faucet with handshower | K-331-4M Riser tubes | K-126 / K-127 / K-128 (shown)

*Artifacts*<sub>®</sub> K-T72790-9M

*Kelston*<sub>®</sub> K-T97332-4

*Margaux*<sub>®</sub> K-T97331-4