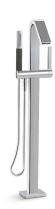

#### Floor-Mount

- Features an integrated handshower for added convenience
- Single-handle models easily control water temperature and activation
- Carries water up from the floor, keeping the bath's deck uncluttered

# FLOOR-MOUNT FILLERS

Bath fillers mounted on the floor beside the bath feature an integrated handshower for added convenience. Single-handle models let you control water temperature and volume with ease. Most freestanding bath fillers require a mounting block to install. Please visit KOHLER.com/FloorMountFillers for details.