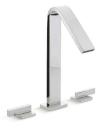

# FLOOR-MOUNT FILLERS

Bath fillers mounted on the floor beside the bath feature an integrated handshower for added convenience. Single-handle models let you control water temperature and volume with ease. Most freestanding bath fillers require a mounting block to install. Please visit KOHLER.com/FloorMountFillers for details.

Finial<sub>®</sub> Traditional

Bath faucet with handshower | K-331-4M Riser tubes | K-126 / K-127 / K-128 (shown)

*Artifacts*<sub>®</sub> K-T72790-9M

*Kelston*<sub>®</sub> K-T97332-4

*Margaux*<sub>®</sub> K-T97331-4