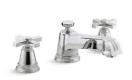

# **DECK-MOUNT FAUCETS**

Ideal for under-mount and drop-in bath installations, deck-mount faucets can be installed onto a stone or tile deck, or often onto the bath's surface. Valves are not included except where noted.

 $Pinstripe_{\circ}$ BATH FAUCET TRIM
WITH CROSS HANDLES K-T13140-3B

Lever Handles | K-T13140-4B

Finial<sub>®</sub> Traditional BATH FAUCET TRIM K-T314-4M

 $Bancroft_{\odot}$ BATH FAUCET TRIM K-T10585-4

Memoirs<sub>®</sub> Stately BATH FAUCET TRIM WITH DECO LEVER HANDLES K-T469-4V