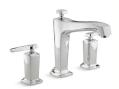

# **DECK-MOUNT FAUCETS**

Ideal for under-mount and drop-in bath installations, deck-mount faucets can be installed onto a stone or tile deck, or often onto the bath's surface. Valves are not included except where noted.

 $Pinstripe_{\circ}$ BATH FAUCET TRIM
WITH CROSS HANDLES K-T13140-3B

Lever Handles | K-T13140-4B

Finial<sub>®</sub> Traditional BATH FAUCET TRIM K-T314-4M

 $Bancroft_{\odot}$ BATH FAUCET TRIM K-T10585-4

Memoirs<sub>®</sub> Stately BATH FAUCET TRIM WITH DECO LEVER HANDLES K-T469-4V

Margaux<sub>®</sub> BATH FAUCET TRIM WITH LEVER HANDLES K-T16236-4 Cross Handles | K-T16236-3

 $Loure_{\circ}$ BATH FAUCET (includes valves) K-15285-4

 $Composed_{\circ}$ BATH FAUCET WITH CROSS HANDLES (includes valves) K-73081-3 Lever Handles | K-73081-4

BATH FAUCET TRIM WITH LEVER HANDLES K-T14428-4 Cross Handles | K-T14428-3

Purist<sub>®</sub>

 $Hint_{^{\mathsf{TM}}}$ BATH FAUCET WITH HANDSHOWER K-97070-4