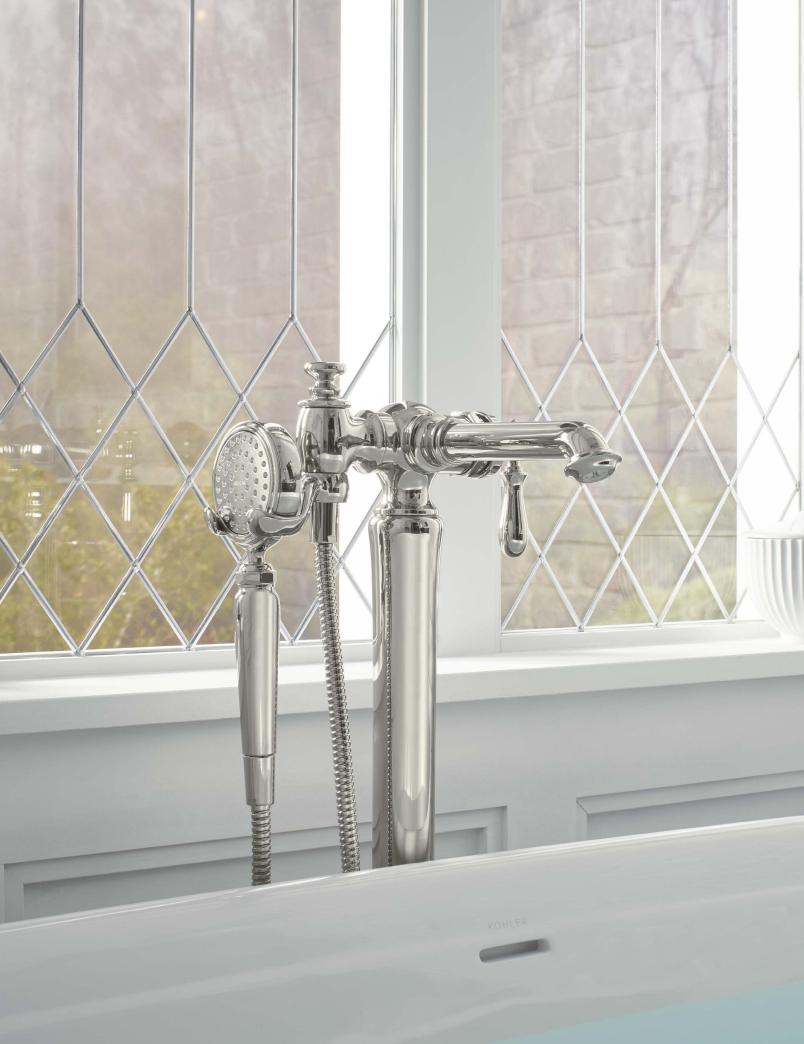

#### Floor-Mount

- Features an integrated handshower for added convenience
- Single-handle models easily control water temperature and activation
- Carries water up from the floor, keeping the bath's deck uncluttered

# FLOOR-MOUNT FILLERS

Bath fillers mounted on the floor beside the bath feature an integrated handshower for added convenience. Single-handle models let you control water temperature and volume with ease. Most freestanding bath fillers require a mounting block to install. Please visit KOHLER.com/FloorMountFillers for details.

Finial<sub>®</sub> Traditional

Bath faucet with handshower | K-331-4M Riser tubes | K-126 / K-127 / K-128 (shown)

*Artifacts*<sub>®</sub> K-T72790-9M

*Kelston*<sub>®</sub> K-T97332-4

*Margaux*<sub>®</sub> K-T97331-4