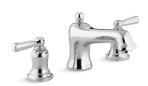

# **DECK-MOUNT FAUCETS**

Ideal for under-mount and drop-in bath installations, deck-mount faucets can be installed onto a stone or tile deck, or often onto the bath's surface. Valves are not included except where noted.

 $Pinstripe_{\circ}$ BATH FAUCET TRIM
WITH CROSS HANDLES K-T13140-3B

Lever Handles | K-T13140-4B

Finial<sub>®</sub> Traditional BATH FAUCET TRIM K-T314-4M

 $Bancroft_{\odot}$ BATH FAUCET TRIM K-T10585-4

Memoirs<sub>®</sub> Stately BATH FAUCET TRIM WITH DECO LEVER HANDLES K-T469-4V