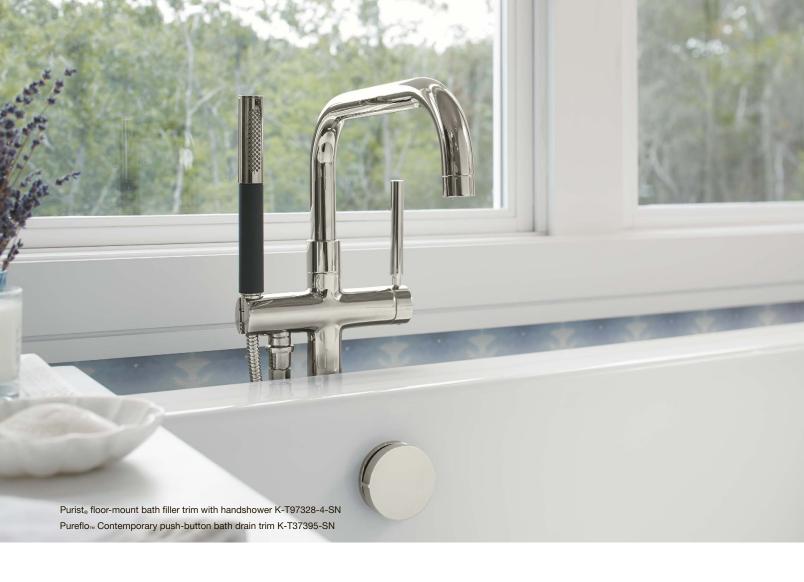

#### Floor-Mount

- Features an integrated handshower for added convenience
- Single-handle models easily control water temperature and activation
- Carries water up from the floor, keeping the bath's deck uncluttered

# FLOOR-MOUNT FILLERS

Bath fillers mounted on the floor beside the bath feature an integrated handshower for added convenience. Single-handle models let you control water temperature and volume with ease. Most freestanding bath fillers require a mounting block to install. Please visit KOHLER.com/FloorMountFillers for details.