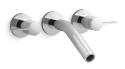

BATH FAUCET TRIM WITH LEVER HANDLES K-T14428-4 Cross Handles | K-T14428-3

Purist<sub>®</sub>

 $Hint_{^{\mathsf{TM}}}$ BATH FAUCET WITH HANDSHOWER K-97070-4