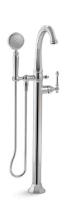

# FLOOR-MOUNT FILLERS

Bath fillers mounted on the floor beside the bath feature an integrated handshower for added convenience. Single-handle models let you control water temperature and volume with ease. Most freestanding bath fillers require a mounting block to install. Please visit KOHLER.com/FloorMountFillers for details.

Finial<sub>®</sub> Traditional

Bath faucet with handshower | K-331-4M Riser tubes | K-126 / K-127 / K-128 (shown)

*Artifacts*<sub>®</sub> K-T72790-9M

*Kelston*<sub>®</sub> K-T97332-4

*Margaux*<sub>®</sub> K-T97331-4