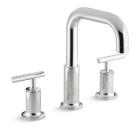

# **DECK-MOUNT FAUCETS**

Ideal for under-mount and drop-in bath installations, deck-mount faucets can be installed onto a stone or tile deck, or often onto the bath's surface. Valves are not included except where noted.

Margaux<sub>®</sub> BATH FAUCET TRIM WITH LEVER HANDLES K-T16236-4 Cross Handles | K-T16236-3

 $Loure_{\circ}$ BATH FAUCET (includes valves) K-15285-4

 $Composed_{\circ}$ BATH FAUCET WITH CROSS HANDLES (includes valves) K-73081-3 Lever Handles | K-73081-4