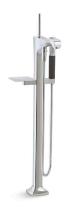

#### Floor-Mount

- Features an integrated handshower for added convenience
- Single-handle models easily control water temperature and activation
- Carries water up from the floor, keeping the bath's deck uncluttered

# FLOOR-MOUNT FILLERS

Bath fillers mounted on the floor beside the bath feature an integrated handshower for added convenience. Single-handle models let you control water temperature and volume with ease. Most freestanding bath fillers require a mounting block to install. Please visit KOHLER.com/FloorMountFillers for details.