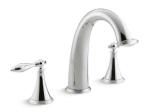

# **DECK-MOUNT FAUCETS**

Ideal for under-mount and drop-in bath installations, deck-mount faucets can be installed onto a stone or tile deck, or often onto the bath's surface. Valves are not included except where noted.

 $Pinstripe_{\circ}$ BATH FAUCET TRIM
WITH CROSS HANDLES K-T13140-3B

Lever Handles | K-T13140-4B

Finial<sub>®</sub> Traditional BATH FAUCET TRIM K-T314-4M

 $Bancroft_{\odot}$ BATH FAUCET TRIM K-T10585-4

Memoirs<sub>®</sub> Stately BATH FAUCET TRIM WITH DECO LEVER HANDLES K-T469-4V