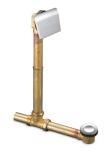

#### Choose Your Drain

BRASS CABLE BATH DRAIN 30" | K-37380 (shown) 45" | K-37382

PVC CABLE BATH DRAIN 30" | K-37383 (shown) 30" without tube | K-37386 45" without tube | K-37385