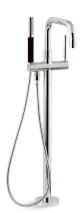

#### Floor-Mount

- Features an integrated handshower for added convenience
- Single-handle models easily control water temperature and activation
- Carries water up from the floor, keeping the bath's deck uncluttered

# FLOOR-MOUNT FILLERS

Bath fillers mounted on the floor beside the bath feature an integrated handshower for added convenience. Single-handle models let you control water temperature and volume with ease. Most freestanding bath fillers require a mounting block to install. Please visit KOHLER.com/FloorMountFillers for details.