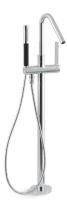

#### Floor-Mount

- Features an integrated handshower for added convenience
- Single-handle models easily control water temperature and activation
- Carries water up from the floor, keeping the bath's deck uncluttered

# FLOOR-MOUNT FILLERS

Bath fillers mounted on the floor beside the bath feature an integrated handshower for added convenience. Single-handle models let you control water temperature and volume with ease. Most freestanding bath fillers require a mounting block to install. Please visit KOHLER.com/FloorMountFillers for details.