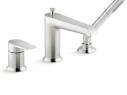

# **ARTIFACTS**<sub>®</sub> **DECK-MOUNT FAUCETS**

Artifacts faucets invite you to mix and match your spout and handles and create a look of your own. Valves are included.

#### Choose Your Spout

BATH SPOUT WITH FLARE DESIGN K-72777

BATH SPOUT WITH ARC DESIGN K-72778

### Choose Your Handles

BATH CROSS HANDLE TRIM K-T98071-3

K-T98071-4

BATH SWING LEVER HANDLE TRIM K-T98071-9M