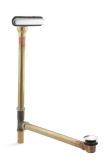

#### Choose Your Drain

BRASS CABLE BATH DRAIN 30" | K-37380 (shown) 45" | K-37382

PVC CABLE BATH DRAIN 30" | K-37383 (shown) 30" without tube | K-37386 45" without tube | K-37385