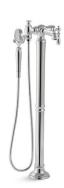

# FLOOR-MOUNT FILLERS

Bath fillers mounted on the floor beside the bath feature an integrated handshower for added convenience. Single-handle models let you control water temperature and volume with ease. Most freestanding bath fillers require a mounting block to install. Please visit KOHLER.com/FloorMountFillers for details.