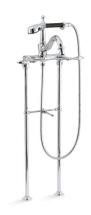

# FLOOR-MOUNT FILLERS

Bath fillers mounted on the floor beside the bath feature an integrated handshower for added convenience. Single-handle models let you control water temperature and volume with ease. Most freestanding bath fillers require a mounting block to install. Please visit KOHLER.com/FloorMountFillers for details.

Finial<sub>®</sub> Traditional

Bath faucet with handshower | K-331-4M Riser tubes | K-126 / K-127 / K-128 (shown)

*Artifacts*<sub>®</sub> K-T72790-9M

*Kelston*<sub>®</sub> K-T97332-4

*Margaux*<sub>®</sub> K-T97331-4