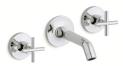

# WALL-MOUNT FAUCETS

Ideal for alcove installations, wall-mount faucets conceal piping behind the wall, making only the faucet spout and controls visible.

Purist

Spout | K-14427

Cross handle trim | K-T14429-3 (shown)
Lever handle trim | K-T14429-4