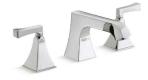

# **DECK-MOUNT FAUCETS**

Ideal for under-mount and drop-in bath installations, deck-mount faucets can be installed onto a stone or tile deck, or often onto the bath's surface. Valves are not included except where noted.

Margaux<sub>®</sub> BATH FAUCET TRIM WITH LEVER HANDLES K-T16236-4 Cross Handles | K-T16236-3

 $Loure_{\circ}$ BATH FAUCET (includes valves) K-15285-4

 $Composed_{\circ}$ BATH FAUCET WITH CROSS HANDLES (includes valves) K-73081-3 Lever Handles | K-73081-4

BATH FAUCET TRIM WITH LEVER HANDLES K-T14428-4 Cross Handles | K-T14428-3

Purist<sub>®</sub>

 $Hint_{^{\mathsf{TM}}}$ BATH FAUCET WITH HANDSHOWER K-97070-4