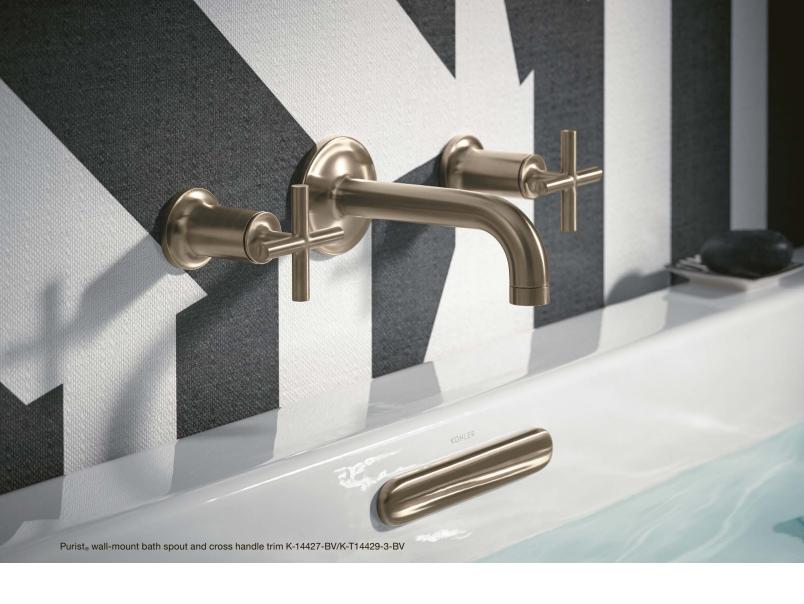

# WALL-MOUNT FAUCETS

Ideal for alcove installations, wall-mount faucets conceal piping behind the wall, making only the faucet spout and controls visible.

Purist

Spout | K-14427

Cross handle trim | K-T14429-3 (shown)
Lever handle trim | K-T14429-4