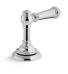

# WALL-MOUNT FAUCETS

Ideal for alcove installations, wall-mount faucets conceal piping behind the wall, making only the faucet spout and controls visible.

Purist

Spout | K-14427

Cross handle trim | K-T14429-3 (shown)
Lever handle trim | K-T14429-4