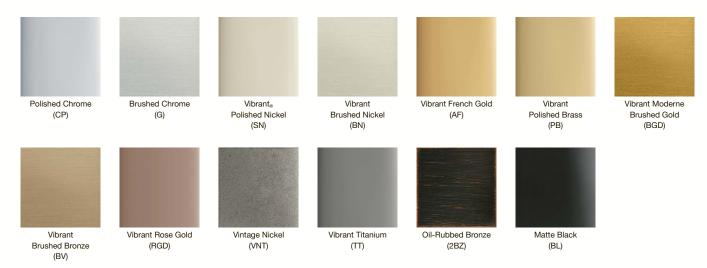

### **FINISHES**

#### Choose Your Finish

POLISHED CHROME (CP)

VIBRANT<sub>®</sub> POLISHED NICKEL (SN)

VIBRANT **BRUSHED NICKEL** (BN)

VIBRANT **BRUSHED BRONZE** (BV)

VINTAGE **NICKEL** (VNT)

OIL-RUBBED **BRONZE** (2BZ)