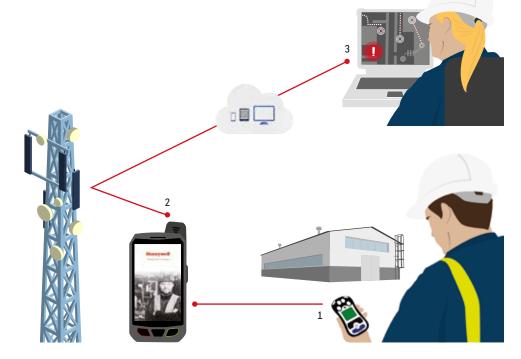

#### A mobile wireless infrastructure for constant safety awareness

ConneXt Loneworker, like the rest of Honeywell's ConneXt Safety Solutions, gives you real-time wireless visibility on safety and operational data so you can make better, faster decisions.

Real-time safety and location data from the worker's wireless gas detector is sent via phone or router to cloud-based remote monitoring software, which you can access from any computer or mobile device.

# Loneworker Facility - a simple solution to easily monitor your workers

It's never been easier or more affordable to monitor lone workers on and off your premises. Just combine a MicroRAE detector with a smartphone and our remote monitoring software. Simply use Bluetooth to pair the smartphone with the detector and download Honeywell's Safety Communicator mobile app, which relays data from the gas detector to the software.