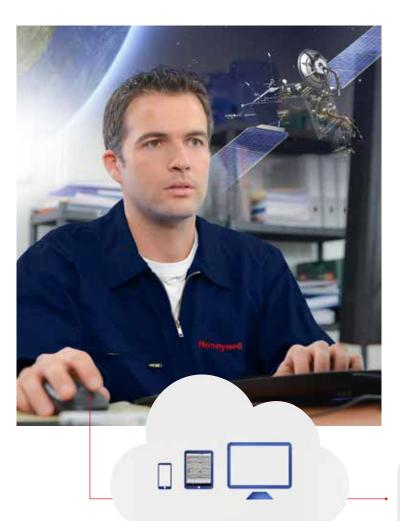

#### A mobile wireless infrastructure for constant safety awareness

ConneXt Loneworker, like the rest of Honeywell's ConneXt Safety Solutions, gives you real-time wireless visibility on safety and operational data so you can make better, faster decisions.

Real-time safety and location data from the worker's wireless gas detector is sent via phone or router to cloud-based remote monitoring software, which you can access from any computer or mobile device.