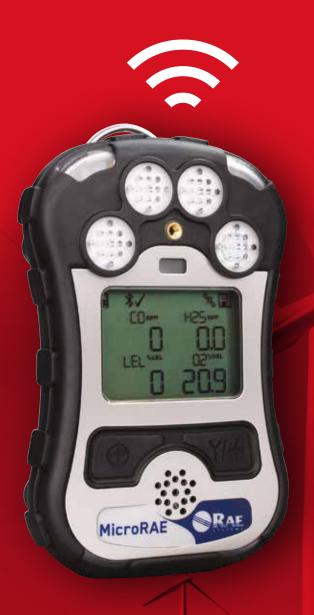

# Loneworker Facility - a simple solution to easily monitor your workers

It's never been easier or more affordable to monitor lone workers on and off your premises. Just combine a MicroRAE detector with a smartphone and our remote monitoring software. Simply use Bluetooth to pair the smartphone with the detector and download Honeywell's Safety Communicator mobile app, which relays data from the gas detector to the software.

#### **Bluetooth**