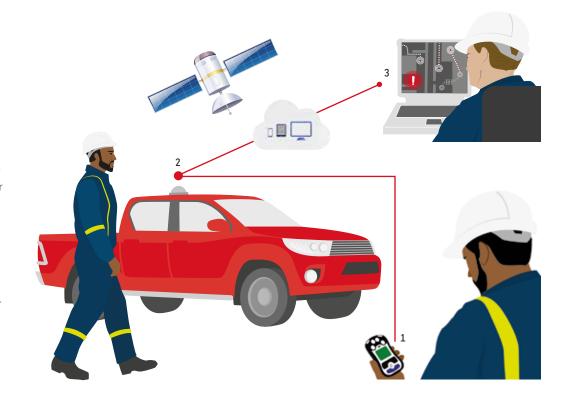

# Loneworker Vehicle - a one-of-a-kind solution for gas detection and asset tracking

Loneworker Vehicle is the only solution to combine remote-worker gas detection AND vehicle telematics into one web-based monitoring platform. Just combine a MicroRAE gas detector with our vehicle-mounted router and remote monitoring software.

In addition to maintaining realtime visibility of your workers' gas status and physiological conditions, you can track vehicle location and worker behavior — as another way to improve safety, optimize operations and manage costs.

#### Reliable connectivity

Loneworker Vehicle communicates over both cellular and satellite networks, so you can continue tracking your lone workers no matter how remote they are. If a cellular network is unavailable, Loneworker Vehicle will automatically find a satellite signal.