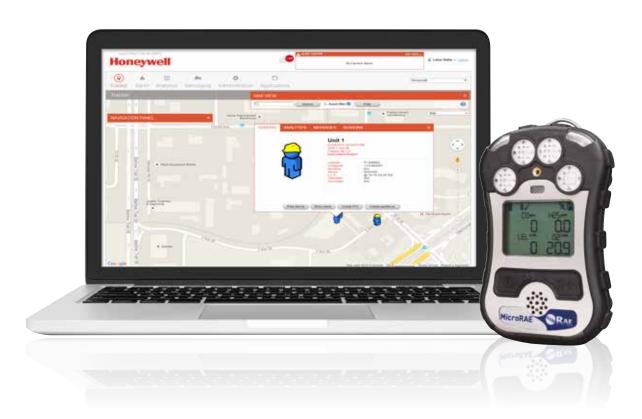

#### Always Connected

With most portable gas detectors, only the person wearing the device is alerted to toxic gas, while you, as the safety manager or operations manager, may be delayed in receiving the information and planning the right response. But with ConneXt Loneworker, you can see the gas readings, alarms, man-down status, compliance status, location and other data on each lone worker's detector at any time — all in an easy, map-based display. And if there's a problem, you will receive an instant alert so you can take action.

#### Continually Monitor for Safety

- Simply click for real-time gas status, physiological condition and location
- See the gas readings on each lone worker's detector at any time