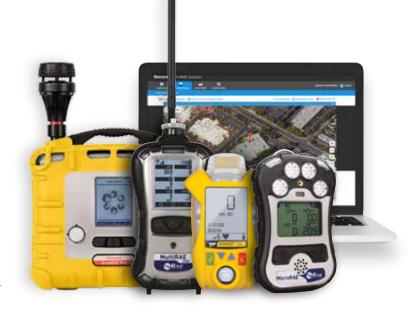

Real-time safety and location data from the worker's wireless gas detector is sent via phone or router to cloud-based remote monitoring software, which you can access from any computer or mobile device.

# Loneworker Facility - a simple solution to easily monitor your workers

It's never been easier or more affordable to monitor lone workers on and off your premises. Just combine a MicroRAE detector with a smartphone and our remote monitoring software. Simply use Bluetooth to pair the smartphone with the detector and download Honeywell's Safety Communicator mobile app, which relays data from the gas detector to the software.

# Loneworker Vehicle - a one-of-a-kind solution for gas detection and asset tracking

Loneworker Vehicle is the only solution to combine remote-worker gas detection AND vehicle telematics into one web-based monitoring platform. Just combine a MicroRAE gas detector with our vehicle-mounted router and remote monitoring software.