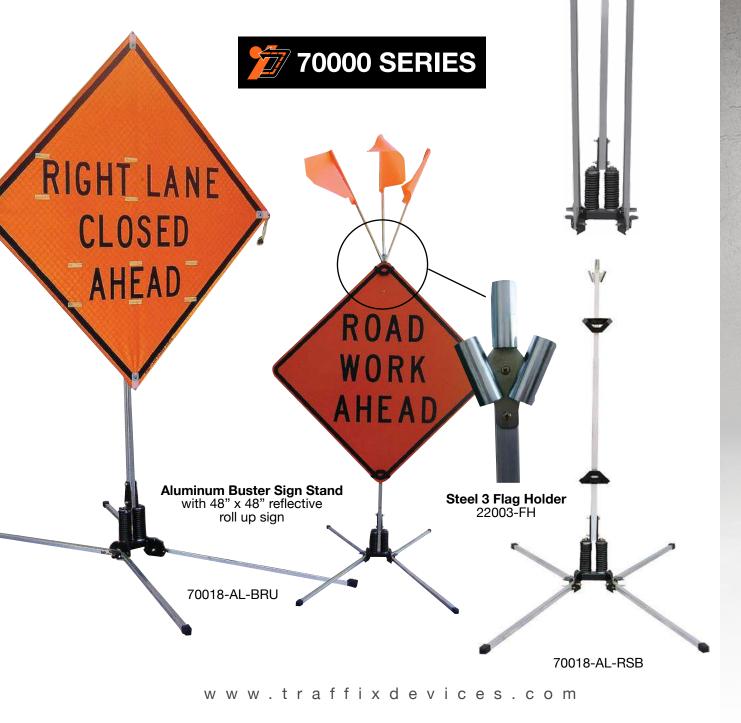

## TrafFix Aluminum Buster™ Sign Stand

70018-AL

Lightweight and easy to carry, the Aluminum Buster Sign Stand weighs only 28 pounds and is MASH tested, passed and eligible with TrafFix roll-up signs. Step-N-Drop® legs minimize exposure time to oncoming traffic and enable stand set-up in seconds without bending over or stooping down. All aluminum construction resists rusting. Telescoping mast with adjustable rigid or roll-up sign brackets allow for variable sign height adjustments. Dual spring mounted base for added stability during high winds. A two position leg adjustment allows all four legs to be individually adjusted for uneven terrain. Flag holder will accept standard 3/4" diameter wooden or plastic dowel flags.