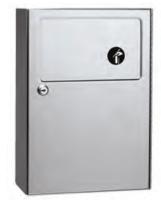

## **B-254 ClassicSeries** Surface-Mounted Sanitary Napkin Disposal

Satin-finish stainless steel. Door has tumbler lock. Self-closing panel covers disposal opening. Removable, leak-proof, 1.2-gal plastic receptacle. Unit 10  $^{1}\%6''$  W, 15 %'' H, 4 %6'' D.