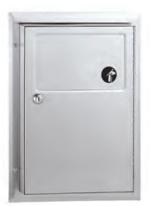

## **B-35303 TrimLineSeries** Recessed Sanitary Napkin Disposal

Satin-finish stainless steel. Door has 90° return, conceals flange. Self-closing panel covers disposal opening. Removable, leak-proof, 1.2-gal plastic receptacle.