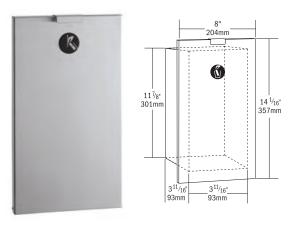

## **NEW B-3513 TrimLineSeries Recessed**

**Sanitary Napkin Disposal** 

Satin-finish stainless steel. Door secures to cabinet with a magnet catch and cable door-swing limiter. Removable, 0.6-gal waste receptacle.