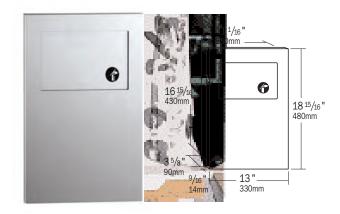

## **B-354 ClassicSeries** Partition-Mounted Sanitary Napkin Disposal

Satin-finish stainless steel. Mounts in partitions  $\frac{1}{2}$  – 1  $\frac{1}{4}$ " thick. Self-closing panels cover openings. Removable, leak-proof, 1.2-gal plastic receptacle.