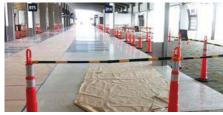

Stacking rings for storage

and transport

Looper-Cone will accept a standard or "D" cell barricade light.

**Looper-Cones** linked together with cone bars to restrict entry.