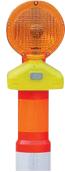

Stacking rings for storage

and transport

Looper-Cone will accept a standard or "D" cell barricade light.

**Looper-Cones** linked together with cone bars to restrict entry.