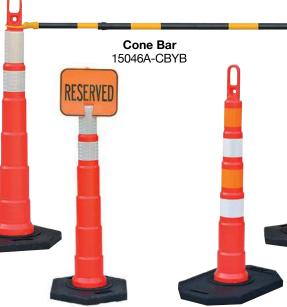

Stacking rings for storage

and transport

Looper-Cone will accept a standard or "D" cell barricade light.

**Looper-Cones** linked together with cone bars to restrict entry.

## Rubber Bases

Looper bases are made from 100% recycled rubber in 10, 16 and 30 lb weights— with convenient carrying handles. Built-in stacking rings keep bases together for storage and transport.

Looper-Cone 42" with one 6" and one 4" reflective band and 16 lb. base. (Shown with Clip on Sign) 46164-CRU-16HIP Looper-Cone 42" with two 4" orange and two 4" white Diamond Grade reflective collars and 30lb. base.

46244-CRU-30DG