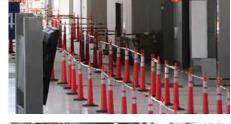

Stacking rings for storage

and transport

Looper-Cone will accept a standard or "D" cell barricade light.

**Looper-Cones** linked together with cone bars to restrict entry.