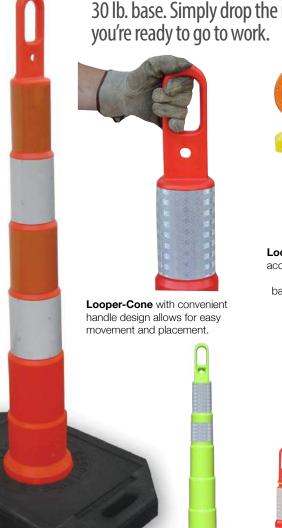

## **TrafFix Looper-Cones®**

The Looper-Cone is a 42, all plastic cone and is ballasted by a 10, 16 or 30 lb. base. Simply drop the recycled rubber base over the cone stem and

46164-L-16HIP

Easy grip handle

## Stackable Looper-Cone with the patented reinforced handle design can be stacked without sticking together – the durable low density polyethylene plastic keeps the cones shape, reducing crushing and breaking.

## Rubber Bases

Looper bases are made from 100% recycled rubber in 10, 16 and 30 lb weights— with convenient carrying handles. Built-in stacking rings keep bases together for storage and transport.

Looper-Cone 42" with one 6" and one 4" reflective band and 16 lb. base. (Shown with Clip on Sign) 46164-CRU-16HIP Looper-Cone 42" with two 4" orange and two 4" white Diamond Grade reflective collars and 30lb. base.