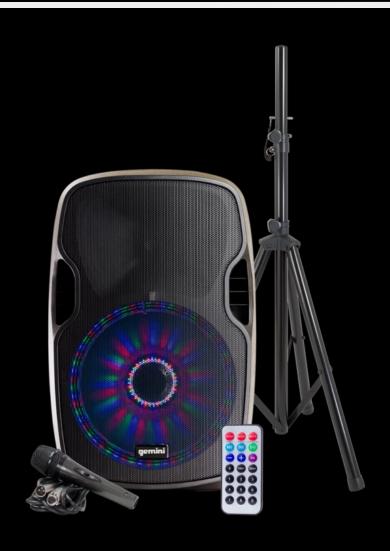

## AS-15BLU-LT-PK: 15" MULTI-LED BLUETOOTH SPEAKER PACKAGE

## A VALUE-PACKED SPEAKER SYSTEM

The AS-15BLU-LT-Pack continues in Gemini's defining mission of providing professional DJs, entertainers, venues and business presenters with reliable, well-constructed sound reinforcement equipment at an affordable price. We've designed the AS Series in both passive and active configurations, the active configurations additionally having Bluetooth connectivity as an option. This pack is everything you need right out of the box including a stainless-steel speaker stand, professional microphone, XLR cables and high-definition LED lights that provide a light show that goes to the beat of the music.

## AS-15BLU-LT-PK: 15" MULTI-LED BLUETOOTH SPEAKER PACKAGE

\$249.95 • ADD TO CART

Since 1974, we've made gear with our customer in mind. At Gemini, our goal is to design products that offer value and innovation in the DJ, Pro Audio and Consumer Electronics markets. From the beginning we've evolved and thrived by understanding the needs of our customers and recognizing industry trends.