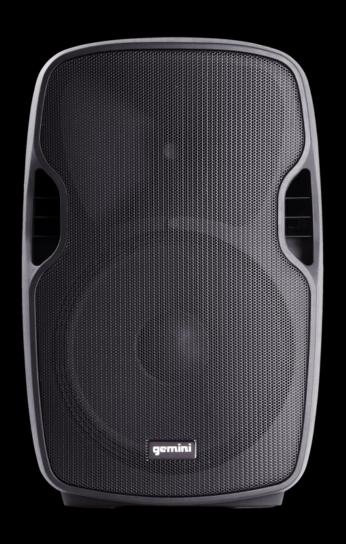

# AS-12BLU: POWERED BLUETOOTH SPEAKER

## PLAY EVERYTHING, HANDS-FREE

The world's your stage with our AS-12BLU speaker powered with our patent-pending high-performance systems that define Gemini. Our scientists have engineered a speaker system that delivers stadium quality performance in a backpack-sized package. Backed by Class AB amplifier and custom-built 12" woofer, the speaker is meticulously tuned for rich, stereophonic sound. You can play all the popular streaming devices – USB drive, SD card, FM radio, and by connecting via Bluetooth – for powering all your entertainment. With AS-12BLU, we've paid attention to the smallest of details and we guarantee you'll hear deep roomy bass and crystal-clear linear sound reproduction.