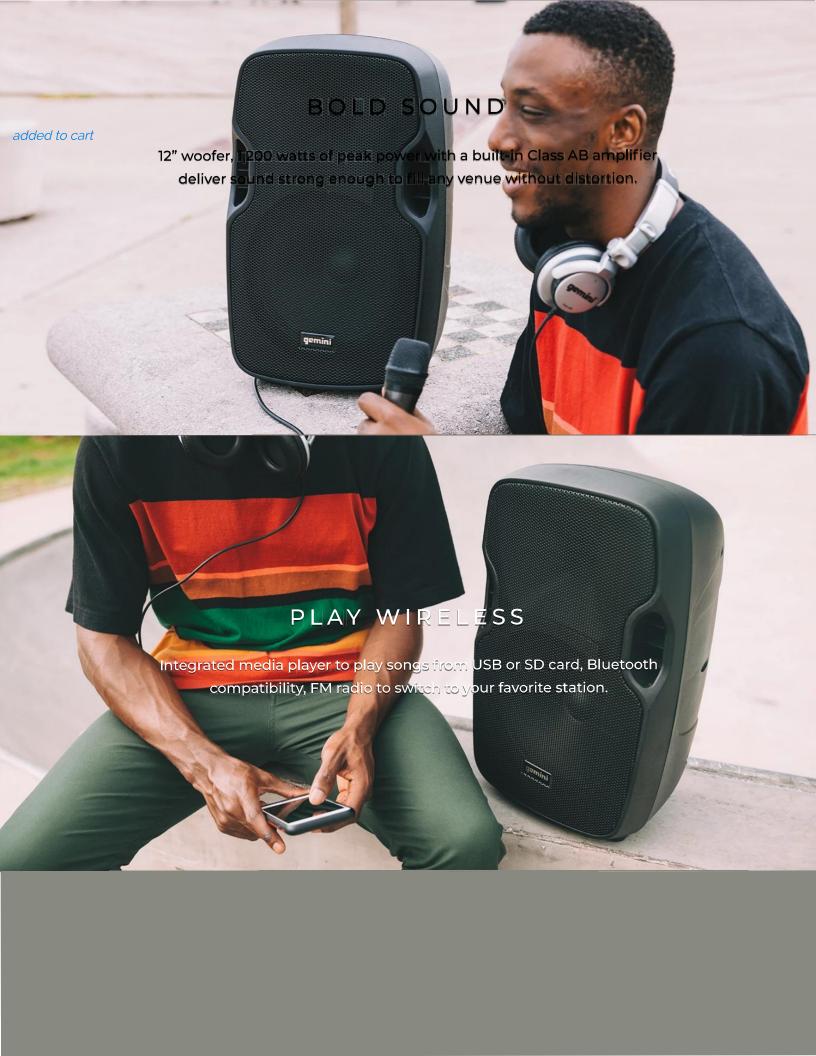

## PLAY EVERYTHING, HANDS-FREE

The world's your stage with our AS-12BLU speaker powered with our patent-pending high-performance systems that define Gemini. Our scientists have engineered a speaker system that delivers stadium quality performance in a backpack-sized package. Backed by Class AB amplifier and custom-built 12" woofer, the speaker is meticulously tuned for rich, stereophonic sound. You can play all the popular streaming devices – USB drive, SD card, FM radio, and by connecting via Bluetooth – for powering all your entertainment. With AS-12BLU, we've paid attention to the smallest of details and we guarantee you'll hear deep roomy bass and crystal-clear linear sound reproduction.

## **SPECIFICATIONS**

- Integrated media player with connections for USB, SD card and Bluetooth
- Built-in FM radio with internal antenna
- 1,200 W peak Class AB built-in amplifier
- Impedance: 4 Ω
- 12" low-frequency woofer with 2" voice coil Piezo high-frequency compression driver
- Linear frequency response between 40 Hz 19 KHz
- Wide dispersion horn with forward firing bass reflex ports
- ABS impact-resistant nylon fiber cabinet
- Top carrying handle 2 input channels with separate gain control
- Mic and line XLR, 1/4", 1/8" and RCA inputs
- High and low equalization controls
- Clip LED alert
- Flyable and stand mountable