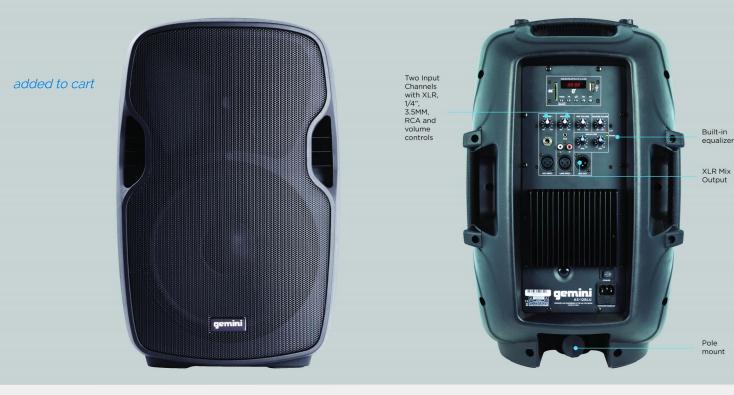

## **SPECIFICATIONS**

- Integrated media player with connections for USB, SD card and Bluetooth
- Built-in FM radio with internal antenna
- 1,200 W peak Class AB built-in amplifier
- Impedance: 4 Ω
- 12" low-frequency woofer with 2" voice coil Piezo high-frequency compression driver
- Linear frequency response between 40 Hz 19 KHz
- Wide dispersion horn with forward firing bass reflex ports
- ABS impact-resistant nylon fiber cabinet
- Top carrying handle 2 input channels with separate gain control
- Mic and line XLR, 1/4", 1/8" and RCA inputs
- High and low equalization controls
- Clip LED alert
- Flyable and stand mountable