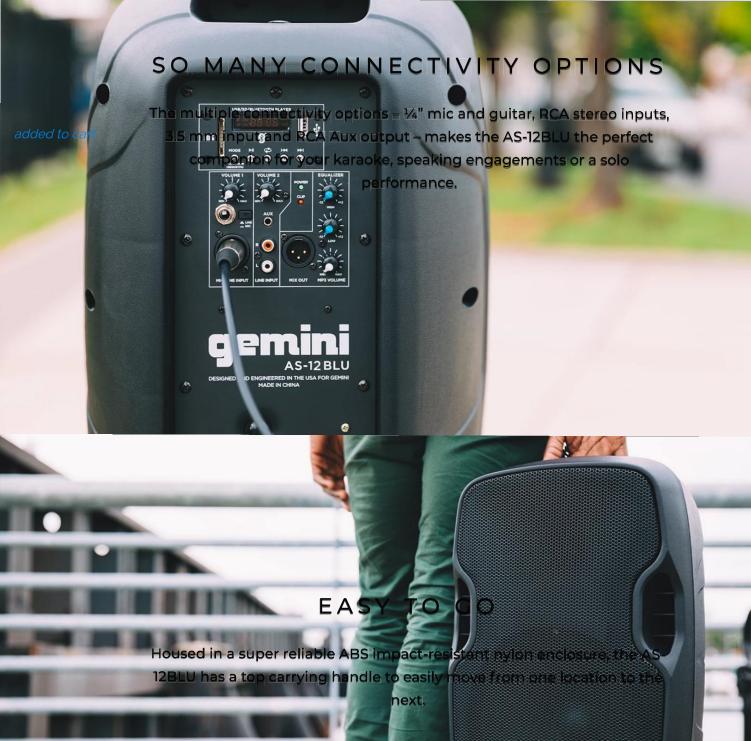

## **SPECIFICATIONS**

- Integrated media player with connections for USB, SD card and Bluetooth
- Built-in FM radio with internal antenna
- 1,200 W peak Class AB built-in amplifier
- Impedance: 4 Ω
- 12" low-frequency woofer with 2" voice coil Piezo high-frequency compression driver
- Linear frequency response between 40 Hz 19 KHz
- Wide dispersion horn with forward firing bass reflex ports
- ABS impact-resistant nylon fiber cabinet
- Top carrying handle 2 input channels with separate gain control
- Mic and line XLR, 1/4", 1/8" and RCA inputs
- High and low equalization controls
- Clip LED alert
- Flyable and stand mountable