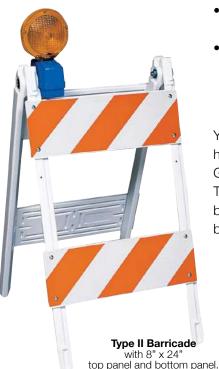

Top Panel Sizes: 8" x 24" or 12" x 24" Bottom Panel Sizes: 6" x 24", 8" x 24" or 8" x 24" San-Fil

Type I Barricade with 12" x 24" top panel and 6" x 24" bottom panel. (Optional breakaway sand bag bar pictured above)