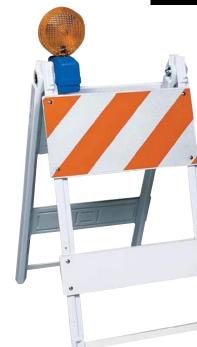

You can also specify engineer, high performance, or Diamond Grade reflective sheeting. The optional sand bag bar is available with all barricade combinations.

949.361.5663

**Type I Barricade** with 8" x 24" top panel and 6" x 24" bottom panel.