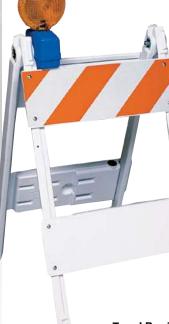

## **Barricade Features**

- Made from durable impact resistant polyethylene
- Blow molded legs provide increased strength to minimize barricade damage and to prevent sagging in extreme heat
- Lightweight and easy to handle
- Wide selection of Type I and Type II barricades are available
- Modular design allows for easy replacement of components
- Unique San-Fil bottom panel eliminates messy sand bags and stabilizes barricade in windy conditions
- Fully assembled barricades with mounted lights are stackable
- Barricade is 100% recyclable
- Panels are recessed to protect reflective sheeting
- Meets MUTCD standards

You can also specify engineer, high performance, or Diamond Grade reflective sheeting. The optional sand bag bar is available with all barricade combinations.

949.361.5663



**Type I Barricade** with 8" x 24" top panel and 6" x 24" bottom panel.

**Type I Barricade** with 8" x 24" top panel and 8" x 24" San-Fil bottom panel.