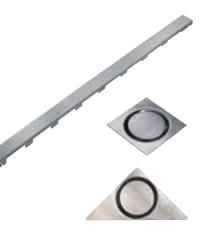

In addition stainless steel is a classical material that stands the test of time as regards design and durability.

Your architect will be pleased to find a wide range of design drains for the visible drainage installation in bathrooms ranging from elegant bathroom channels to trendy triangle drains and classical square drains.

You will always find a drain matching your personal bathroom style - choose between six different patterns: modern OSLO, trendy NEW YORK, minimalistic COPENHAGEN, classical ATHENS, raw DETROIT and practical VIENNA.