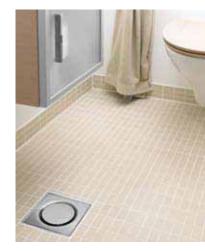

## SINGLE-FAMILY HOMES

In areas where well-being is paramount, stainless steel is the first choice of material. It is easy to clean without sharp corners and edges, and the smooth surface prevents settlements.

#### References

BLÜCHER® floor drains are used in Scandinavian-style wetbathrooms, toilets, washrooms and basements all over the world.