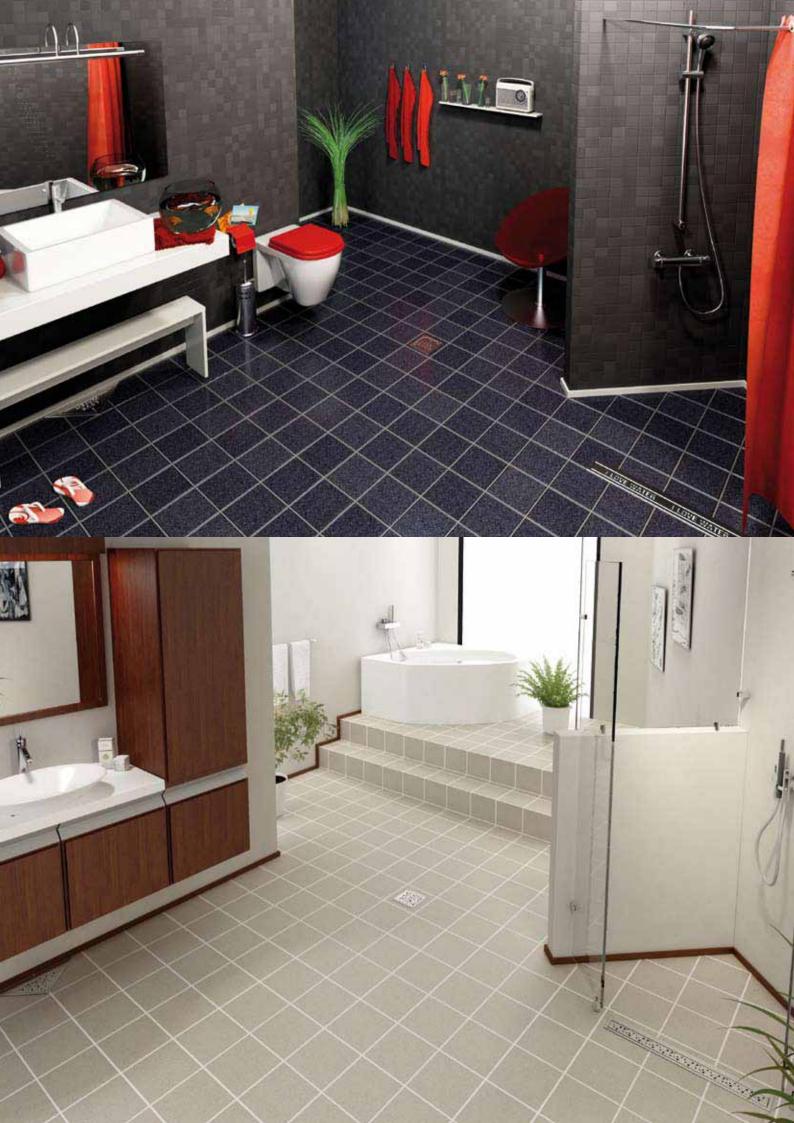

## SINGLE-FAMILY HOMES

In areas where well-being is paramount, stainless steel is the first choice of material. It is easy to clean without sharp corners and edges, and the smooth surface prevents settlements.

In addition stainless steel is a classical material that stands the test of time as regards design and durability.

Your architect will be pleased to find a wide range of design drains for the visible drainage installation in bathrooms ranging from elegant bathroom channels to trendy triangle drains and classical square drains.

You will always find a drain matching your personal bathroom style - choose between six different patterns: modern OSLO, trendy NEW YORK, minimalistic COPENHAGEN, classical ATHENS, raw DETROIT and practical VIENNA.

The removable water trap ensures easy cleaning. For areas that are rarely used - for instance summer cottages or basements - you might choose a removable multi water trap. The multi water trap prevents standing water and bad smell if the water trap dries out.