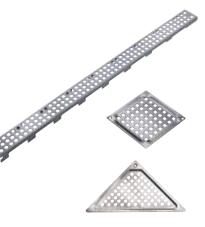

In addition stainless steel is a classical material that stands the test of time as regards design and durability.

Your architect will be pleased to find a wide range of design drains for the visible drainage installation in bathrooms ranging from elegant bathroom channels to trendy triangle drains and classical square drains.

You will always find a drain matching your personal bathroom style - choose between six different patterns: modern OSLO, trendy NEW YORK, minimalistic COPENHAGEN, classical ATHENS, raw DETROIT and practical VIENNA.