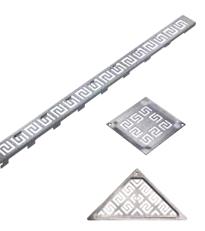

In addition stainless steel is a classical material that stands the test of time as regards design and durability.

Your architect will be pleased to find a wide range of design drains for the visible drainage installation in bathrooms ranging from elegant bathroom channels to trendy triangle drains and classical square drains.

You will always find a drain matching your personal bathroom style - choose between six different patterns: modern OSLO, trendy NEW YORK, minimalistic COPENHAGEN, classical ATHENS, raw DETROIT and practical VIENNA.