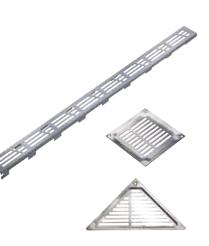

In addition stainless steel is a classical material that stands the test of time as regards design and durability.

Your architect will be pleased to find a wide range of design drains for the visible drainage installation in bathrooms ranging from elegant bathroom channels to trendy triangle drains and classical square drains.

You will always find a drain matching your personal bathroom style - choose between six different patterns: modern OSLO, trendy NEW YORK, minimalistic COPENHAGEN, classical ATHENS, raw DETROIT and practical VIENNA.