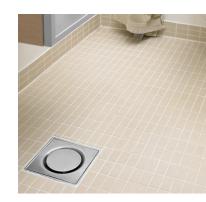

## SINGLE-FAMILY HOMES

In areas where well-being is paramount, stainless steel is the first choice of material. It is easy to clean without sharp corners and edges, and the smooth surface prevents settlements.

#### References

BLÜCHER® floor drains are used in Scandinavian-style wetbathrooms, toilets, washrooms and basements all over the world.