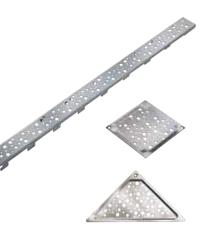

In addition stainless steel is a classical material that stands the test of time as regards design and durability.

Your architect will be pleased to find a wide range of design drains for the visible drainage installation in bathrooms ranging from elegant bathroom channels to trendy triangle drains and classical square drains.

You will always find a drain matching your personal bathroom style - choose between six different patterns: modern OSLO, trendy NEW YORK, minimalistic COPENHAGEN, classical ATHENS, raw DETROIT and practical VIENNA.