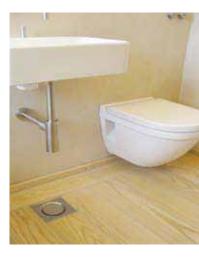

## SINGLE-FAMILY HOMES

In areas where well-being is paramount, stainless steel is the first choice of material. It is easy to clean without sharp corners and edges, and the smooth surface prevents settlements.

In addition stainless steel is a classical material that stands the test of time as regards design and durability.

Your architect will be pleased to find a wide range of design drains for the visible drainage installation in bathrooms ranging from elegant bathroom channels to trendy triangle drains and classical square drains.

#### References

BLÜCHER® floor drains are used in Scandinavian-style wetbathrooms, toilets, washrooms and basements all over the world.