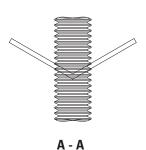

**Features:** Beveled locking slot\* is precisely formed to align with the threaded section of a hanger rod or set screw and engage the unit securely. May be used as shown in Section "A-A" or inverted. Allows easy installation for new construction or retrofit applications.