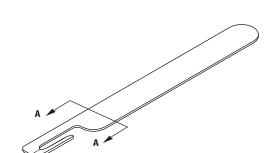

**Features:** Beveled locking slot\* is precisely formed to align with the threaded section of a hanger rod or set screw and engage the unit securely. May be used as shown in Section "A-A" or inverted. Allows easy installation for new construction or retrofit applications.

**Important Note:** Good installation practice of a retaining strap requires that the strap be held tightly and securely to all component parts of the assembly. Therefore the beveled locking slot of the Fig. 69R will provide a secure reliable installation.