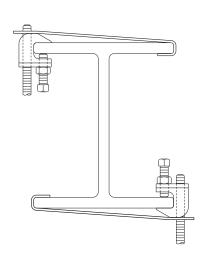

**Function:** To offer more secure fastening of various types of beam clamps to beam where danger of movement might be expected. NFPA 13 requires the use of retaining straps with all beam clamps installed in earthquake areas. Satisfies requirements of NFPA 13.

**Approvals:** Underwriters Laboratories Listed in the USA **(UL)** and Canada **(cUL).** Approved for use with any listed B-Line series or Tolco beam clamp.

Finish: Pre-Galvanized

**Order By:** Figure number, length, and finish. **Note:** Minimum return on strap is 1" (25.4mm)