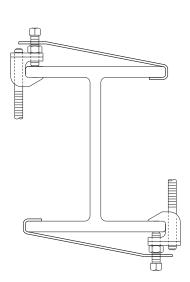

**Function:** To offer more secure fastening of various types of beam clamps to beam where danger of movement might be expected. NFPA 13 requires the use of retaining straps with all beam clamps installed in earthquake areas. Satisfies requirements of NFPA 13.

**Approvals:** Underwriters Laboratories Listed in the USA **(UL)** and Canada **(cUL).** Approved for use with any listed B-Line series or Tolco beam clamp.

Finish: Pre-Galvanized

**Order By:** Figure number, length, and finish. **Note:** Minimum return on strap is 1" (25.4mm)